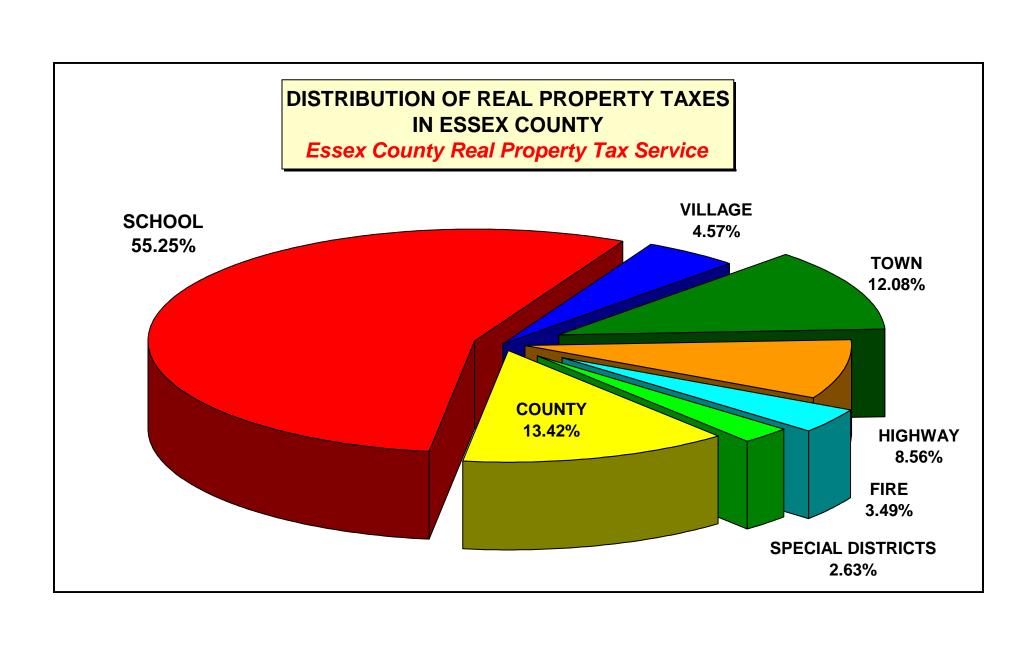

## DISTRIBUTION OF REAL PROPERTY TAXES IN ESSEX COUNTY

ESSEX COUNTY REAL PROPERTY TAX SERVICE

**DATE:** January 7, 2011 **TIME:** 01:33 PM

| TYPE OF TAX                  | AMOUNT OF TAX | PERCENT OF TOTAL |
|------------------------------|---------------|------------------|
| 2011 COUNTY                  | \$14,724,045  | 13.42%           |
| 2010 - 2011 SCHOOL           | 60,627,569    | 55.25%           |
| 2010 - 2011 VILLAGE          | 5,017,756     | 4.57%            |
| 2011 TOWN GENERAL            | \$13,262,331  | 12.08%           |
| 2011 TOWN HIGHWAY            | \$9,390,501   | 8.56%            |
| 2011 TOWN FIRE               | \$3,832,499   | 3.49%            |
| 2011 SPECIAL<br>DISTRICTS ** | \$2,887,731   | 2.63%            |
| TOTAL                        | \$109,742,432 | 100.00%          |

<u>NOTE</u>: \*\* Town water & sewer rents are not included in the Special District total for towns.