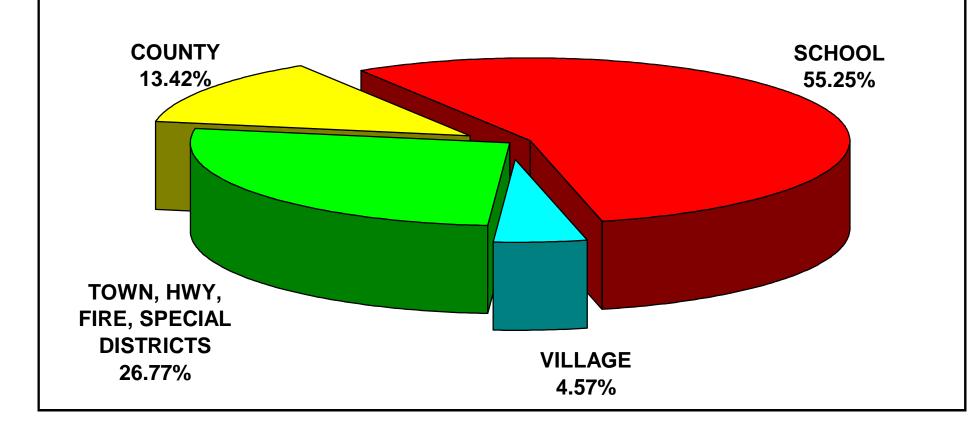

## DISTRIBUTION OF REAL PROPERTY TAXES IN ESSEX COUNTY

ESSEX COUNTY REAL PROPERTY TAX SERVICE

DATE: January 7, 2011 TIME: 01:33 PM

| TYPE OF TAX                                                   | AMOUNT OF TAX | PERCENT OF TOTAL |
|---------------------------------------------------------------|---------------|------------------|
| 2011 COUNTY                                                   | \$14,724,045  | 13.42%           |
| 2010 - 2011 SCHOOL                                            | \$60,627,569  | 55.25%           |
| 2010 - 2011 VILLAGE                                           | \$5,017,756   | 4.57%            |
| 2011 TOWN GENERAL,<br>HIGHWAY, FIRE &<br>SPECIAL DISTRICTS ** | \$29,373,062  | 26.77%           |
| TOTAL                                                         | \$109,742,432 | 100.00%          |

NOTE: \*\* Town water & sewer rents are not included in the Special District total for towns.