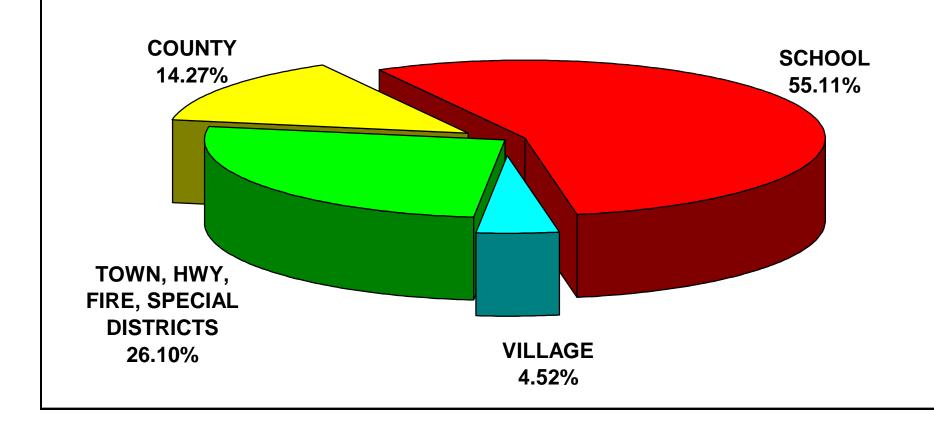

## ESSEX COUNTY REAL PROPERTY TAX SERVICE

**DATE:** February 10, 2012 **TIME:** 10:57 AM

**PERCENT OF AMOUNT OF TYPE OF TAX TAX TOTAL** 14.27% \$16,276,443 **2012 COUNTY** 2011 - 2012 SCHOOL \$62,856,474 55.11% 2011 - 2012 VILLAGE \$5,155,773 4.52% 2012 TOWN GENERAL, **HIGHWAY, FIRE &** \$29,762,505 26.10% **SPECIAL DISTRICTS \*\* TOTAL** \$114,051,195 100.00%

NOTE: \*\* Town water & sewer rents are not included in the Special District total for towns.