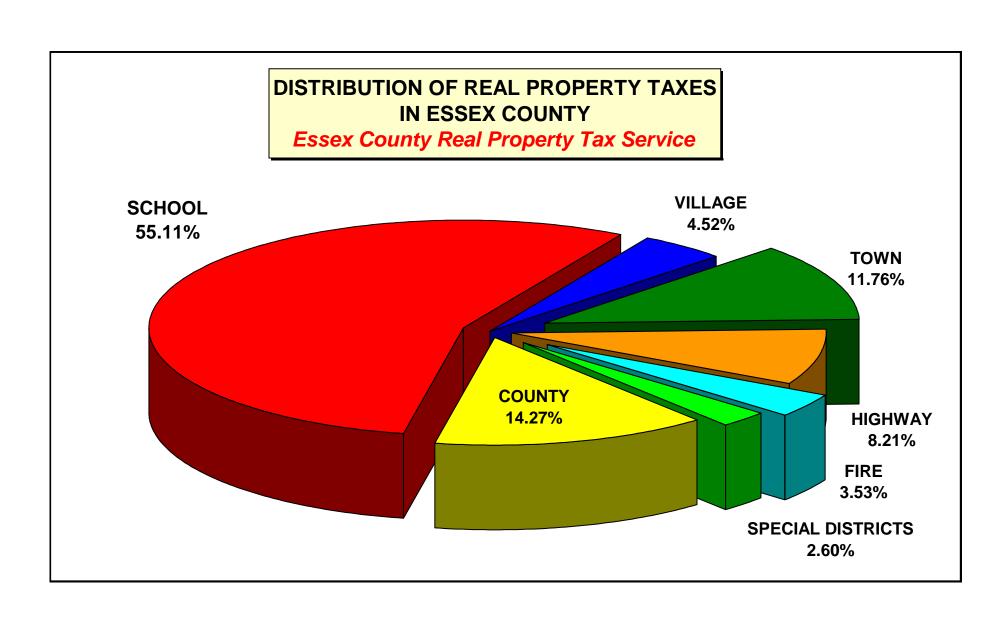

## DISTRIBUTION OF REAL PROPERTY TAXES IN ESSEX COUNTY

ESSEX COUNTY REAL PROPERTY TAX SERVICE

**DATE:** February 10, 2012 **TIME:** 10:57 AM

| TYPE OF TAX                  | AMOUNT OF TAX | PERCENT OF TOTAL |
|------------------------------|---------------|------------------|
| 2012 COUNTY                  | \$16,276,443  | 14.27%           |
| 2011 - 2012 SCHOOL           | 62,856,474    | 55.11%           |
| 2011 - 2012 VILLAGE          | 5,155,773     | 4.52%            |
| 2012 TOWN GENERAL            | \$13,409,268  | 11.76%           |
| 2012 TOWN HIGHWAY            | \$9,358,641   | 8.21%            |
| 2012 TOWN FIRE               | \$4,031,502   | 3.53%            |
| 2012 SPECIAL<br>DISTRICTS ** | \$2,963,093   | 2.60%            |
| TOTAL                        | \$114,051,195 | 100.00%          |

<u>NOTE</u>: \*\* Town water & sewer rents are not included in the Special District total for towns.