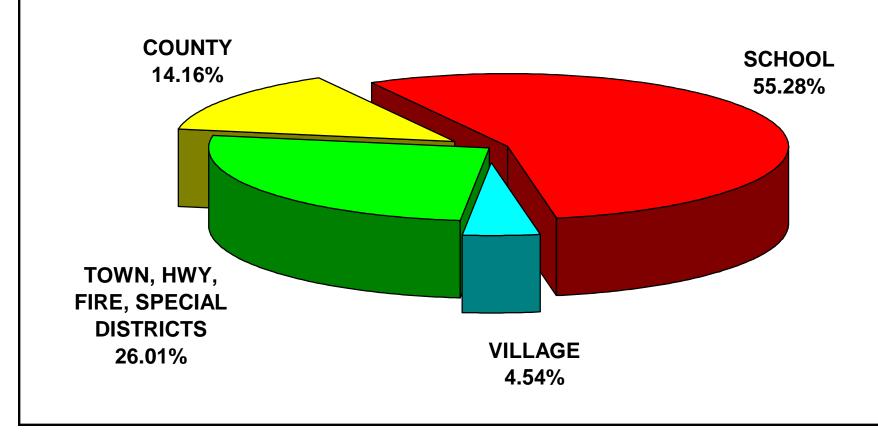

## DISTRIBUTION OF REAL PROPERTY TAXES IN ESSEX COUNTY

ESSEX COUNTY REAL PROPERTY TAX SERVICE

**DATE:** January 7, 2013 **TIME:** 11:33 AM

| TYPE OF TAX                                                   | AMOUNT OF TAX | PERCENT OF TOTAL |
|---------------------------------------------------------------|---------------|------------------|
| 2013 COUNTY                                                   | \$16,461,016  | 14.16%           |
| 2012 - 2013 SCHOOL                                            | \$64,262,812  | 55.28%           |
| 2012 - 2013 VILLAGE                                           | \$5,280,705   | 4.54%            |
| 2013 TOWN GENERAL,<br>HIGHWAY, FIRE &<br>SPECIAL DISTRICTS ** | \$30,235,624  | 26.01%           |
| TOTAL                                                         | \$116,240,157 | 100.00%          |

NOTE: \*\* Town water & sewer rents are not included in the Special District total for towns.