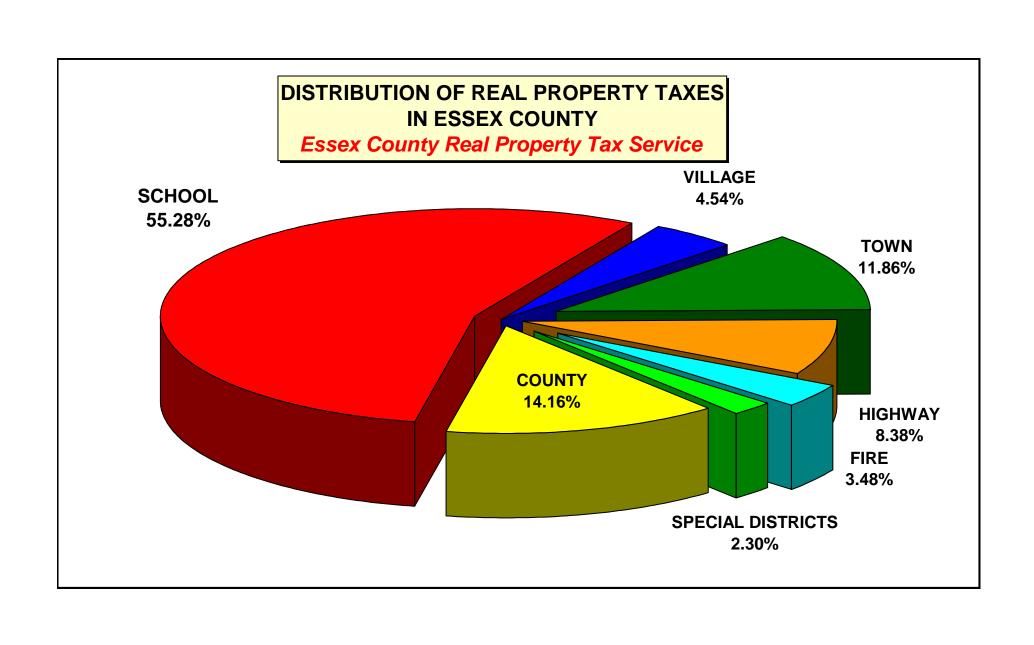

## DISTRIBUTION OF REAL PROPERTY TAXES IN ESSEX COUNTY

ESSEX COUNTY REAL PROPERTY TAX SERVICE

**DATE:** January 7, 2013 **TIME:** 11:33 AM

| TYPE OF TAX                  | AMOUNT OF TAX | PERCENT OF TOTAL |
|------------------------------|---------------|------------------|
| 2013 COUNTY                  | \$16,461,016  | 14.16%           |
| 2012 - 2013 SCHOOL           | 64,262,812    | 55.28%           |
| 2012 - 2013 VILLAGE          | 5,280,705     | 4.54%            |
| 2013 TOWN GENERAL            | \$13,783,451  | 11.86%           |
| 2013 TOWN HIGHWAY            | \$9,736,286   | 8.38%            |
| 2013 TOWN FIRE               | \$4,044,506   | 3.48%            |
| 2013 SPECIAL<br>DISTRICTS ** | \$2,671,381   | 2.30%            |
| TOTAL                        | \$116,240,157 | 100.00%          |

<u>NOTE</u>: \*\* Town water & sewer rents are not included in the Special District total for towns.