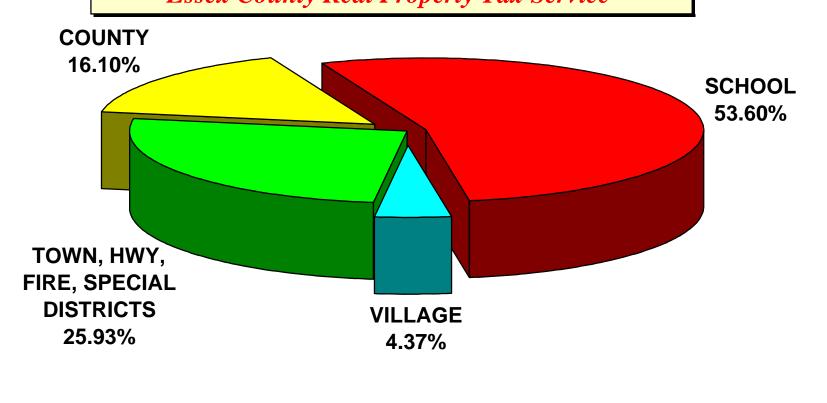

## DISTRIBUTION OF REAL PROPERTY TAXES IN ESSEX COUNTY

ESSEX COUNTY REAL PROPERTY TAX SERVICE

**DATE:** January 21, 2015 **TIME:** 10:46 AM

| TYPE OF TAX                                                   | AMOUNT OF TAX | PERCENT OF TOTAL |
|---------------------------------------------------------------|---------------|------------------|
| 2015 COUNTY                                                   | \$20,061,818  | 16.10%           |
| 2014 - 2015 SCHOOL                                            | \$66,799,893  | 53.60%           |
| 2014 - 2015 VILLAGE                                           | \$5,448,294   | 4.37%            |
| 2015 TOWN GENERAL,<br>HIGHWAY, FIRE &<br>SPECIAL DISTRICTS ** | \$32,317,091  | 25.93%           |
| TOTAL                                                         | \$124,627,096 | 100.00%          |

NOTE: \*\* Town water & sewer rents are not included in the Special District total for towns.