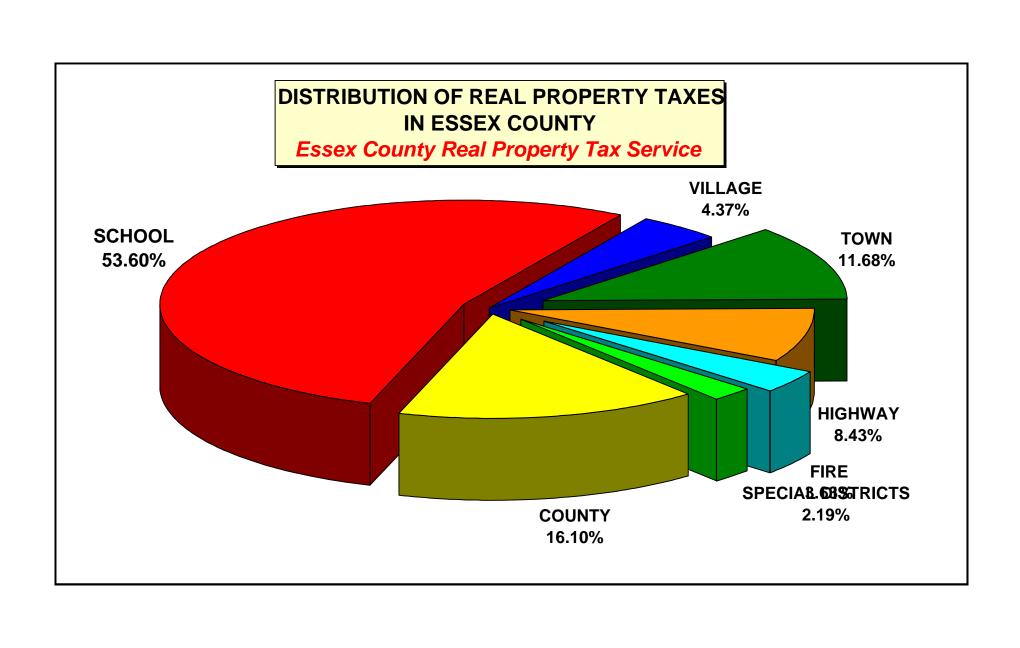

## DISTRIBUTION OF REAL PROPERTY TAXES IN ESSEX COUNTY

ESSEX COUNTY REAL PROPERTY TAX SERVICE

**DATE:** January 21, 2015 **TIME:** 10:46 AM

| TYPE OF TAX                  | AMOUNT OF TAX | PERCENT OF TOTAL |
|------------------------------|---------------|------------------|
| 2015 COUNTY                  | \$20,061,818  | 16.10%           |
| 2014 - 2015 SCHOOL           | 66,799,893    | 53.60%           |
| 2014 - 2015 VILLAGE          | 5,448,294     | 4.37%            |
| 2015 TOWN GENERAL            | \$14,559,863  | 11.68%           |
| 2015 TOWN HIGHWAY            | \$10,502,196  | 8.43%            |
| 2015 TOWN FIRE               | \$4,528,157   | 3.63%            |
| 2015 SPECIAL<br>DISTRICTS ** | \$2,726,876   | 2.19%            |
| TOTAL                        | \$124,627,096 | 100.00%          |

NOTE: \*\* Town water & sewer rents are not included in the Special District total for towns.