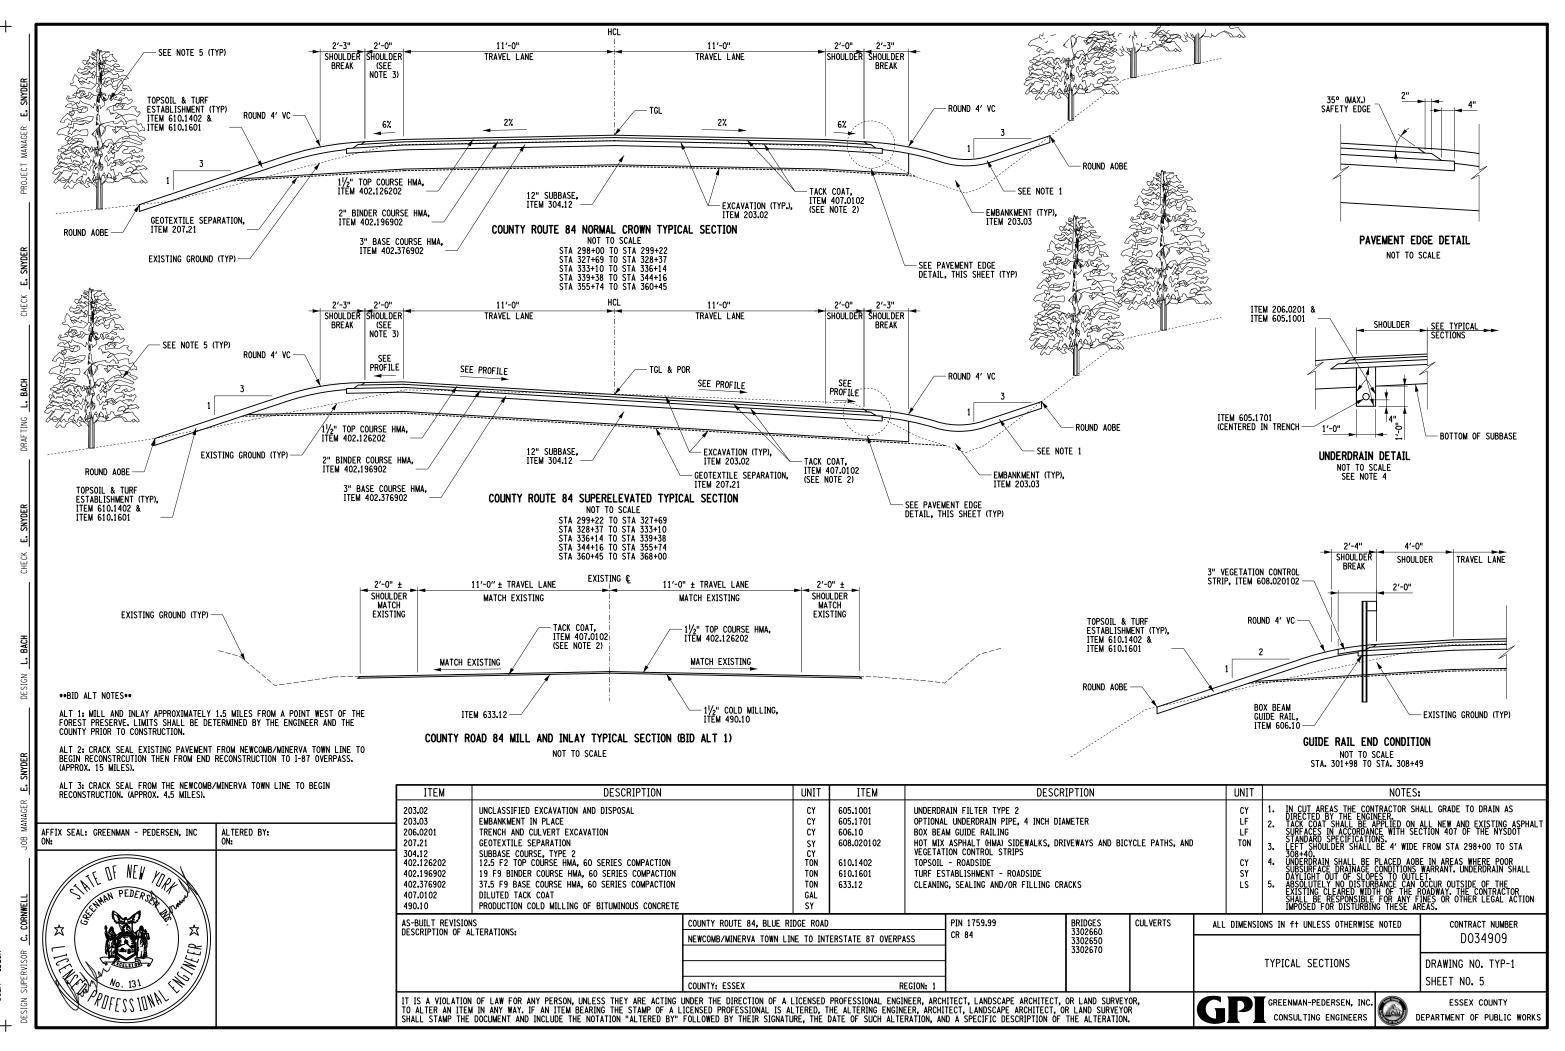

APPLICABLE STANDARD SHEETS: 203-04, 203-05, 209-01, 209-02, 209-05, 402-01, 603-01, 606-04, 608-03, 619-01, 619-02, 619-10, 619-11, 619-12, 619-20, 619-60, 645-01, 645-03, 685-01

| -F                             |                   | тв  | TOP OF BANK (STREAM) |
|--------------------------------|-------------------|-----|----------------------|
| 5                              | NA N              | TC  | TOP OF CURB          |
| 66                             | CORNWELI          | TG  | TOP OF GRATE         |
| 66                             | ට<br>ර            | VCP | VITRIFIED CLAY PIPE  |
|                                | 1                 |     |                      |
|                                | DESIGN SUPERVISOR |     |                      |
|                                | PER               |     |                      |
| 凝點뗪                            | SUI               |     |                      |
| File Name<br>Date/Time<br>User | IGN               |     |                      |
| PILE .                         | DES               |     |                      |
| +                              | · - I             |     |                      |