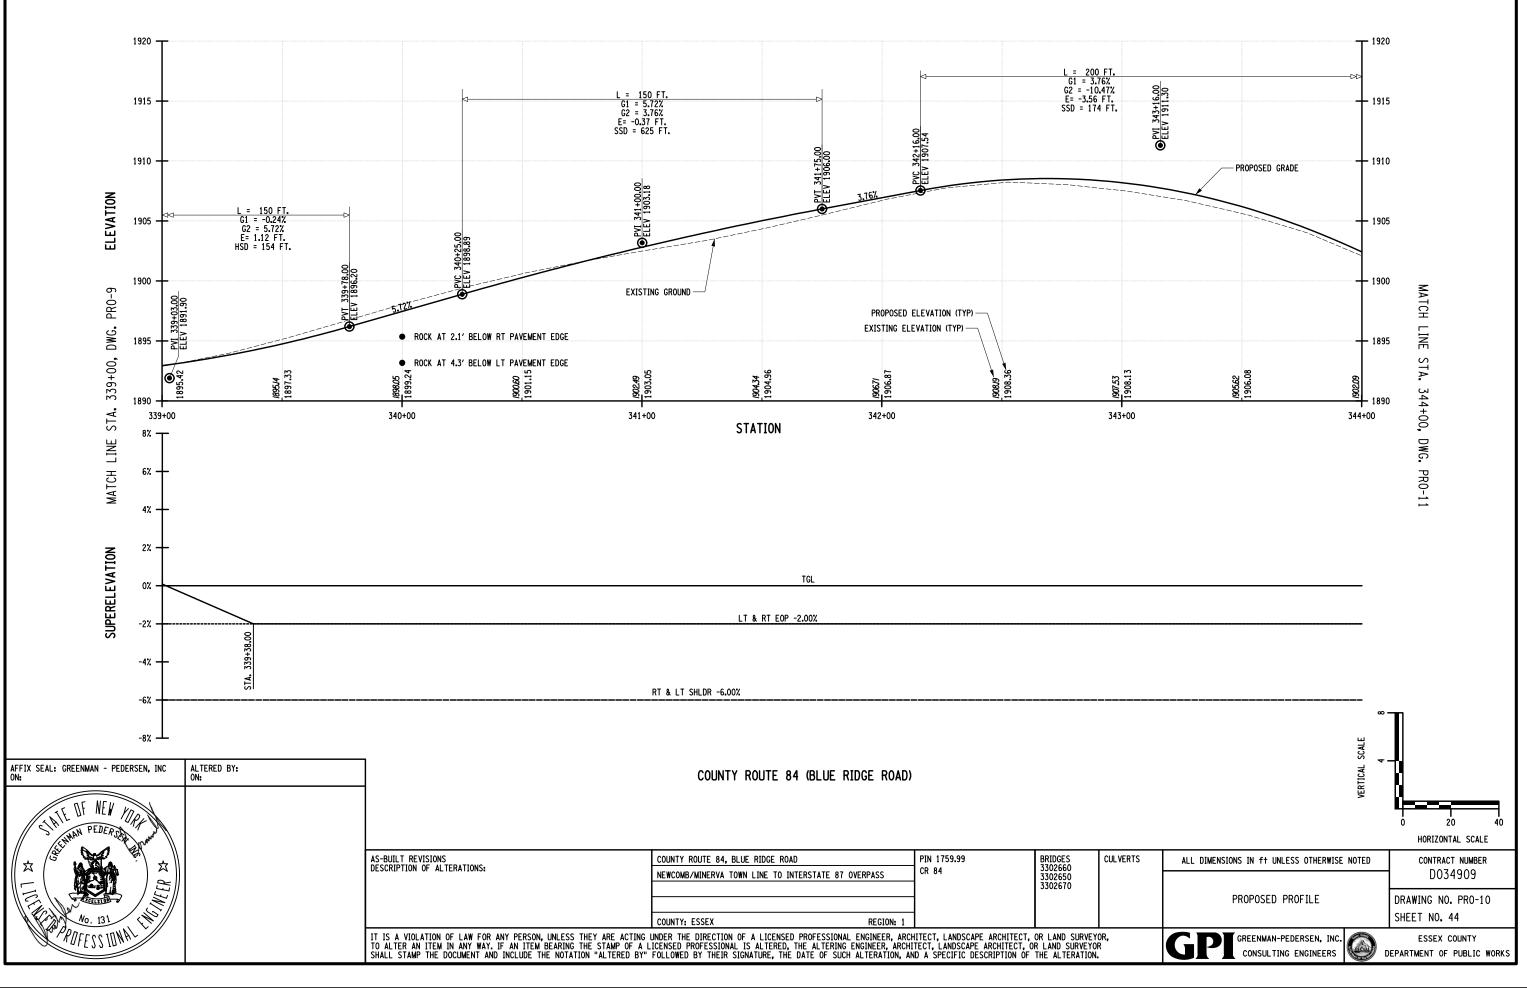

THE LATEST REVISIONS OF THE STANDARD SHEETS MAINTAINED BY THE DEPARTMENT, WHICH ARE CURRENT ON THE DATE OF ADVERTISEMENT FOR BIDS, SHALL BE CONSIDERED TO BE IN EFFECT. ALL PAY ITEMS AND WORK CONTAINED IN THE CONTRACT AND ANY ADDITIONAL PAY ITEMS AND WORK ENCOUNTERED DURING THE COURSE OF THE CONTRACT SHALL BE SUBJECT TO THE APPLICABLE STANDARD SHEETIS) UNLESS OTHERWISE SPECIFIED IN THE CONTRACT DOCUMENTS.

ALL WORK CONTEMPLATED UNDER THIS CONTRACT IS TO BE COVERED BY AND IN CONFORMITY WITH THE STANDARD SPECIFICATIONS US CUSTOMARY REFERENCED IN THE CONTRACT PROJECT "PROPOSAL" EXCEPT AS MODIFIED BY THESE PLANS OR BY CHANGES SET FORTH IN THE CONTRACT PROJECT "PROPOSAL."

CONTRACT PLANS HAVE BEEN DESIGNED IN ACCORDANCE WITH NYSDOT POLICIES AND GUIDELINES AND THE FINAL DESIGN REPORT APPROVED ON 01/07/2016

|            | ALIGNMENT                                    |              | TOPOGRAI                   | PHY (MISCELLANEOUS)  |         |           | UTILITIES                                                                       |
|------------|----------------------------------------------|--------------|----------------------------|----------------------|---------|-----------|---------------------------------------------------------------------------------|
| ABBR.      | DESCRIPTION                                  | ABBR.        | DESCRIPTI                  | ON                   |         | ABBR.     | DESCRIPTION                                                                     |
| AH         | AHEAD                                        | ABUT         | ABUTMENT                   |                      |         | E         | ELECTRIC                                                                        |
| AZ         | AZIMUTH                                      | AOBE         |                            | BY ENGINEER          |         | EMH       | ELECTRIC MANHOLE                                                                |
| BK         | BACK                                         | ASPH         | ASPHALT                    |                      |         | G         | GAS                                                                             |
| Ð          | BASELINE                                     | BDY          |                            |                      |         | GP        | GUY POLE                                                                        |
| BRG        | BEARING                                      | BLDG         |                            |                      |         | GSB       | GAS SERVICE BOX (HOUSE LINE)                                                    |
| Ę          | CENTERLINE                                   | BN           |                            |                      |         | GV        | GAS VALVE (MAIN LINE)                                                           |
| CS         | CURVE TO SPIRAL                              | CC           |                            | CENTER               |         | HYD       | HYDRANT                                                                         |
| e          | SUPERELEVATION RATE (CROSS SLOPE)            | CONC         |                            | <u></u>              |         | LP        | LIGHT POLE                                                                      |
| EQ         | EQUALITY                                     | CONST        |                            |                      |         | LPG       | LOW PRESSURE GAS                                                                |
| EXT<br>HCL | EXTERNAL<br>HORIZONTAL CONTROL LINE          | CR           |                            |                      |         | PP<br>SA  | POWER POLE<br>SANITARY SEWER                                                    |
| HSD        | HEADLIGHT SIGHT DISTANCE                     |              |                            |                      |         | SMH       | SANITART SEWER<br>SANITARY MANHOLE                                              |
| L          | LENGTH OF CIRCULAR CURVE                     |              |                            | SUREMENT             |         | ST        | STORM SEWER                                                                     |
| LS         | LENGTH OF SPIRAL                             | EP           |                            | VENENT               |         | T         | TELEPHONE                                                                       |
| LVC        | LENGTH OF VERTICAL CURVE                     | ES           |                            |                      |         | тсв       | TRAFFIC CONTROL BOX                                                             |
| E          | CENTER CORRECTION OF VERTICAL CURVE          | FEE          |                            |                      |         | TELBOX    | TELEPHONE BOX                                                                   |
| M          | MAIN LINE                                    | FEE WO/A     |                            | ITION WITHOUT ACCESS |         | TEL P     | TELEPHONE POLE                                                                  |
| PC         | POINT OF CURVATURE                           | FP           |                            |                      |         | ТМН       | TELEPHONE MANHOLE                                                               |
| PI         | POINT OF INTERSECTION                        | FD           |                            |                      |         | CTV       | CABLE TELEVISION                                                                |
| POL        | POINT ON LINE                                | FL           |                            |                      |         | W         | WATER                                                                           |
| PSD        | PASSING SIGHT DISTANCE                       | GAR          | 1                          |                      |         | WSB       | WATER SERVICE BOX (HOUSE LINE)                                                  |
| PT         | POINT OF TANGENT                             | GR           |                            |                      |         | WV        | WATER VALVE (MAIN LINE)                                                         |
| PVC        | POINT OF VERTICAL CURVE                      | но           |                            |                      |         |           | SUBSURFACE EXPLORATION                                                          |
| PVI        | POINT OF VERTICAL INTERSECTION               | HWY          |                            |                      |         |           |                                                                                 |
| PVT        | POINT OF VERTICAL TANGENT                    | IP           | IRON PIN OF                | R IRON PIPE          |         | ABBR.     | DESCRIPTION                                                                     |
| R          | RADIUS                                       | MB           | MAILBOX                    |                      |         |           |                                                                                 |
| SC         | SPIRAL TO CURVE                              | MON          | MONUMENT                   |                      |         | KEP       | LACE ABBREVIATION "AB" WITH:                                                    |
| SSD        | STOPPING SIGHT DISTANCE                      | N&W          | NAIL AND W                 | ASHER                |         | AH        | HAND AUGER                                                                      |
| ST         | SPIRAL TO TANGENT                            | 00           | ORIGINAL G                 | ROUND                |         | CP        | CONE PENTROMETER                                                                |
| STA        | STATION                                      | 0/H          | OVERHEAD                   |                      |         | DA        | 2 <sup>1</sup> / <sub>4</sub> INCHES CASED DRILL HOLE                           |
| T          | TANGENT LENGTH                               | P            | PARCEL                     |                      |         | DM        | DRILLING MUD                                                                    |
| TGL        | THEORETICAL GRADE LINE                       | PAV'T        | PAVEMENT                   |                      |         | DN        | 4 INCHES CASED DRILL HOLE                                                       |
| TS         | TANGENT TO SPIRAL                            | PE           |                            |                      |         | FH        | HOLLOW FLIGHT AUGER                                                             |
| VC         | VERTICAL CURVE                               | PED POLE     | PEDESTRIAN                 | POLE                 |         | PA        | POWER AUGER                                                                     |
|            | TOPOGRAPHY (DRAINAGE)                        | P.           |                            | INE                  |         | PH        | PROBE                                                                           |
|            |                                              | POR          |                            |                      |         | PT        | PERCOLATION TEST HOLE                                                           |
| ABBR.      | DESCRIPTION                                  | RR           |                            |                      |         | RP        | 1 INCH SAMPLER (RETRACTABLE PLUG)                                               |
| BB         | BOTTOM OF BANK (STREAM)                      |              |                            |                      |         | <b>CD</b> | TO BE DEFINED AT THE TIME OF EXPLORATION                                        |
| BC         | BOTTOM OF CURB                               | ROW          |                            |                      |         | SP<br>TP  | SEISMIC POINT                                                                   |
| BO         | BOTTOM OF OPENING                            | RW           |                            |                      |         |           |                                                                                 |
| CAP        | CORRUGATED ALUMINUM PIPE                     |              | STATE HIGH                 | WAY                  |         | ARRKE AT  | ATION "C" IN CATAGORIES:<br>DN, AND FH WITH:                                    |
| CB         | CATCH BASIN                                  | SHLDR<br>SPK |                            |                      |         |           |                                                                                 |
| CIP        | CAST IRON PIPE                               |              | STREET                     |                      |         | В         | BRIDGE                                                                          |
| STRM       |                                              | STK          |                            |                      |         |           | CUT                                                                             |
| CMP        | CORRUGATED METAL PIPE                        |              |                            |                      |         | D         | DAM                                                                             |
| CP         | CONCRETE PIPE                                | <u>STY</u>   |                            |                      | L       | F         | FILL                                                                            |
| CSP        | CORRUGATED STEEL PIPE                        | TE           |                            | FASEMENT             | L       | K         | CULVERT                                                                         |
| CULV       | CULVERT                                      |              |                            |                      | L       | W         | WALL                                                                            |
| DIA        | DIAMETER                                     |              |                            |                      |         | х         | TO BE USED IF ONE OF THE ABOVE CANNOT<br>BE DEFINED AT THE TIME THE EXPLORATION |
| DMH        | DRAINAGE MANHOLE                             | - 0/0        |                            |                      |         |           | IS MADE                                                                         |
| DS         | DRAINAGE STRUCTURE PIPE                      |              | I HAND MALL                |                      |         |           |                                                                                 |
| D'XING     | DITCH CROSSING                               | ┤┌           |                            |                      | -       |           |                                                                                 |
| EHW        | EXTREME HIGH WATER                           |              | STANDARD                   | ITEM PAYMENT UNIT:   | EQUIVA  |           |                                                                                 |
| EL         | ELEVATION                                    |              | SYMBOL                     | ESTIMATE OF          | NOMENO  | CLATURE:  |                                                                                 |
|            |                                              |              | (PLANS)                    | QUANTITIES SHEET     | (SPECS) | /PROPOS/  |                                                                                 |
| ELW        | EXTREME LOW WATER<br>END SECTION             | ╡            | u .                        | -                    | INCHES  |           |                                                                                 |
| ES<br>HW   | HEADWALL                                     | [            | ,                          | LF                   | LINEAR  | FEET      |                                                                                 |
| INV        | INVERT                                       | [            | mi                         | MI                   | MILES   |           |                                                                                 |
| MH         | MANHOLE                                      | 1 C          | f†²                        | SF                   | SQUARE  |           |                                                                                 |
| MHW        | MANNOLL<br>MEAN HIGH WATER                   | 1 C          | YD <sup>2</sup>            | SY                   | SQUARE  | YARD      |                                                                                 |
| OHW        | ORDINARY HIGH WATER                          | 1 C          | AC                         | AC                   | ACRES   |           |                                                                                 |
| OLW        | ORDINART HIGH WATER                          | 1 C          | YD3                        | СҮ                   | CUBIC Y | ARD       |                                                                                 |
| RCP        | REINFORCED CONCRETE PIPE                     | 1 C          | GAL                        | GAL                  | GALLON  |           |                                                                                 |
| SICPP      | SMOOTH INTERIOR CORRUGATED POLYETHYLENE PIPE | 1 C          | lb                         | LB                   | POUND   |           |                                                                                 |
| TB         | TOP OF BANK (STREAM)                         | 1 [          | TON                        | TON                  | TON     |           |                                                                                 |
| TC         | TOP OF CURB                                  | 1 -          |                            |                      |         |           |                                                                                 |
|            |                                              | 1            |                            | VICTORS              |         |           | COUNTY ROUTE 84. BLUE RIDGE ROAD                                                |
|            |                                              |              |                            |                      |         |           |                                                                                 |
| TG<br>VCP  | TOP OF GRATE<br>VITRIFIED CLAY PIPE          | -            | AS-BUILT RE<br>DESCRIPTION | OF ALTERATIONS:      |         |           | NEWCOMB/MINERVA TOWN LINE TO INTERSTATE 87 C                                    |