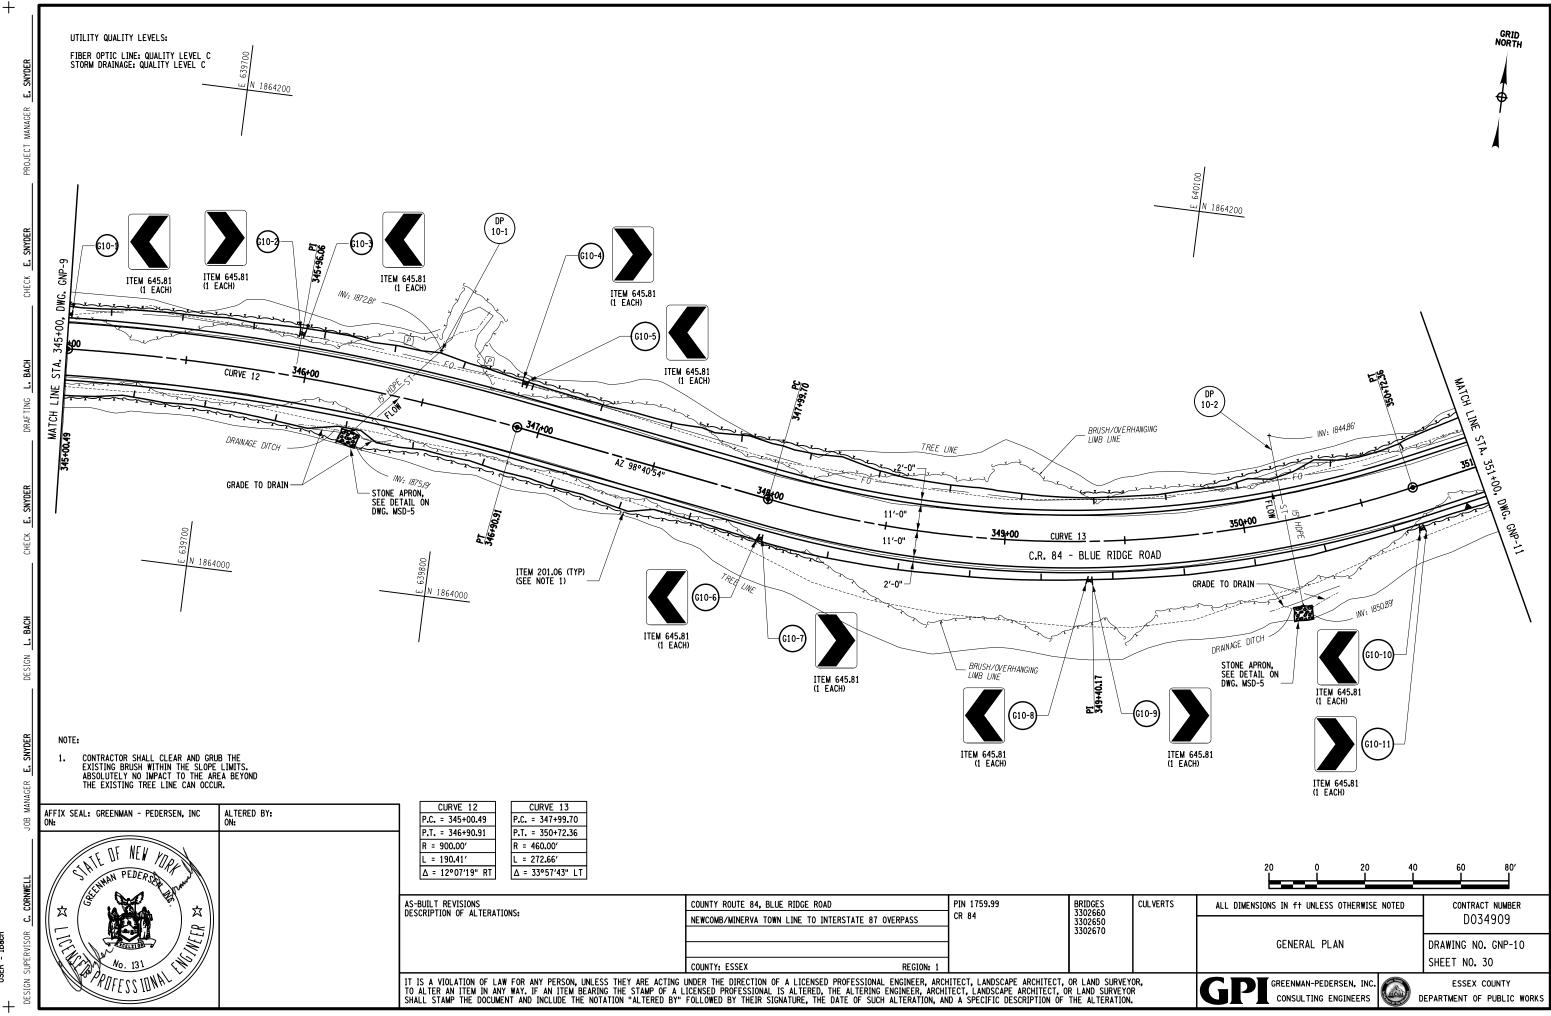

|                 | INDEX                           | TOTAL NUMBER OF SH | ieets 65        |
|-----------------|---------------------------------|--------------------|-----------------|
| SHEET<br>NUMBER | DESCRIPTION                     |                    | DRAWING NUMBER  |
| 1               | COVER SHEET                     |                    | COVER           |
| 2               | INDEX AND ABBREVIATIONS         |                    | INDEX           |
| 3-4             | LEGEND SYMBOLOGY                |                    | LEG-1 TO LEG-2  |
| 5               | TYPICAL SECTIONS                |                    | TYP-1           |
| 6               | GENERAL NOTES                   |                    | GNN-1           |
| 7               | WORK ZONE TRAFFIC CONTROL NOTES |                    | WZTC-1          |
| 8-10            | SURVEY CONTROL SHEETS           |                    | BLT-1 TO BLT-3  |
| 11-12           | MISCELLANEOUS TABLES            |                    | MST-1 TO MST-2  |
| 13-19           | MISCELLANEOUS DETAILS           |                    | MSD-1 TO MSD-7  |
| 20              | EROSION CONTROL NOTES           |                    | ECN-1           |
| 21-34           | GENERAL PLANS                   |                    | GNP-1 TO GNP-14 |
| 35-51           | PROFILES                        |                    | PR0-1 T0 PR0-17 |
| 52-62           | SIGNING PLANS                   |                    | SGP-1 TO SGP-11 |
| 63-64           | SIGN TABLES                     |                    | SGT-1 TO SGT-2  |
| 65              | ESTIMATE OF QUANTITIES          |                    | EOQ-1           |
|                 |                                 |                    |                 |
|                 |                                 |                    |                 |
|                 |                                 |                    |                 |
|                 |                                 |                    |                 |
|                 |                                 |                    |                 |
|                 |                                 |                    |                 |
|                 |                                 |                    |                 |
|                 |                                 |                    |                 |
|                 |                                 |                    |                 |
|                 |                                 |                    |                 |
|                 |                                 |                    |                 |
|                 |                                 |                    |                 |
|                 |                                 |                    |                 |
|                 |                                 |                    |                 |
|                 |                                 |                    |                 |