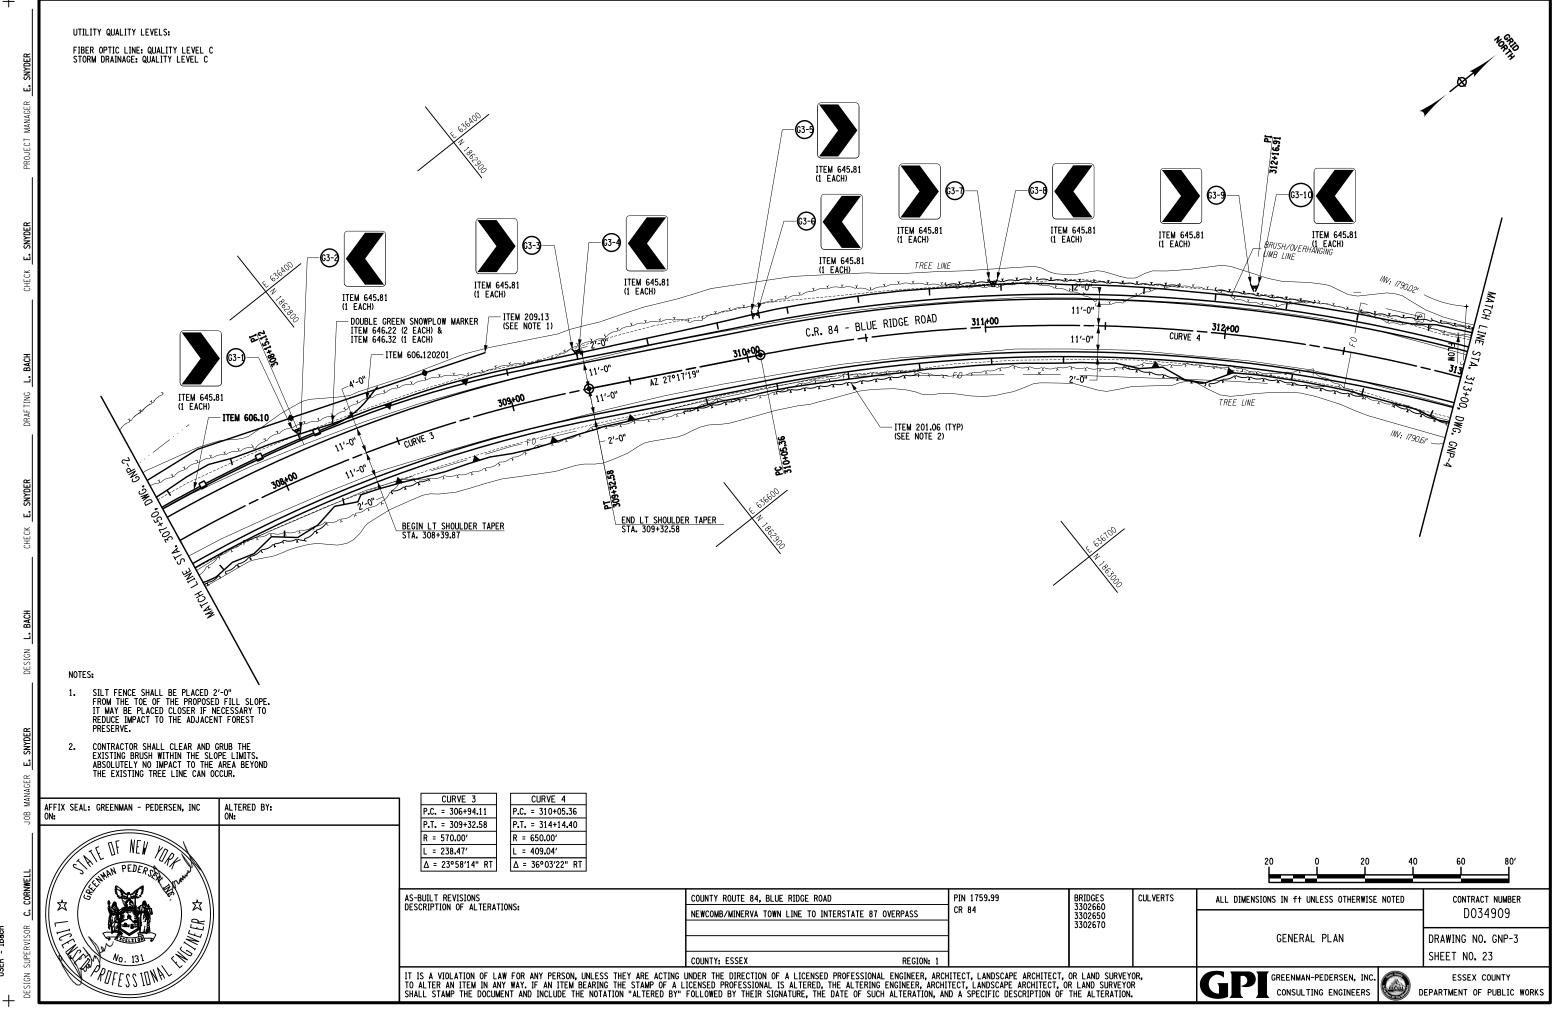

THE LATEST REVISIONS OF THE STANDARD SHEETS MAINTAINED BY THE DEPARTMENT, WHICH ARE CURRENT ON THE DATE OF ADVERTISEMENT FOR BIDS, SHALL BE CONSIDERED TO BE IN EFFECT. ALL PAY ITEMS AND WORK CONTAINED IN THE CONTRACT AND ANY ADDITIONAL PAY ITEMS AND WORK ENCOUNTERED DURING THE COURSE OF THE CONTRACT SHALL BE SUBJECT TO THE APPLICABLE STANDARD SHEETIS) UNLESS OTHERWISE SPECIFIED IN THE CONTRACT DOCUMENTS.

ALL WORK CONTEMPLATED UNDER THIS CONTRACT IS TO BE COVERED BY AND IN CONFORMITY WITH THE STANDARD SPECIFICATIONS US CUSTOMARY REFERENCED IN THE CONTRACT PROJECT "PROPOSAL" EXCEPT AS MODIFIED BY THESE PLANS OR BY CHANGES SET FORTH IN THE CONTRACT PROJECT "PROPOSAL."

CONTRACT PLANS HAVE BEEN DESIGNED IN ACCORDANCE WITH NYSDOT POLICIES AND GUIDELINES AND THE FINAL DESIGN REPORT APPROVED ON 01/07/2016

|            | ALIGNMENT                                    |              | TOPOGRAI                   | PHY (MISCELLANEOUS)  |         |           | UTILITIES                                                                       |
|------------|----------------------------------------------|--------------|----------------------------|----------------------|---------|-----------|---------------------------------------------------------------------------------|
| ABBR.      | DESCRIPTION                                  | ABBR.        | DESCRIPTI                  | ON                   |         | ABBR.     | DESCRIPTION                                                                     |
| AH         | AHEAD                                        | ABUT         | ABUTMENT                   |                      |         | E         | ELECTRIC                                                                        |
| AZ         | AZIMUTH                                      | AOBE         |                            | BY ENGINEER          |         | EMH       | ELECTRIC MANHOLE                                                                |
| BK         | BACK                                         | ASPH         | ASPHALT                    |                      |         | G         | GAS                                                                             |
| Ð          | BASELINE                                     | BDY          |                            |                      |         | GP        | GUY POLE                                                                        |
| BRG        | BEARING                                      | BLDG         |                            |                      |         | GSB       | GAS SERVICE BOX (HOUSE LINE)                                                    |
| Ę          | CENTERLINE                                   | BN           |                            |                      |         | GV        | GAS VALVE (MAIN LINE)                                                           |
| CS         | CURVE TO SPIRAL                              | CC           |                            | CENTER               |         | HYD       | HYDRANT                                                                         |
| e          | SUPERELEVATION RATE (CROSS SLOPE)            | CONC         |                            | <u></u>              |         | LP        | LIGHT POLE                                                                      |
| EQ         | EQUALITY                                     | CONST        |                            |                      |         | LPG       | LOW PRESSURE GAS                                                                |
| EXT<br>HCL | EXTERNAL<br>HORIZONTAL CONTROL LINE          | CR           |                            |                      |         | PP<br>SA  | POWER POLE<br>SANITARY SEWER                                                    |
| HSD        | HEADLIGHT SIGHT DISTANCE                     |              |                            |                      |         | SMH       | SANITART SEWER<br>SANITARY MANHOLE                                              |
| L          | LENGTH OF CIRCULAR CURVE                     |              |                            | SUREMENT             |         | ST        | STORM SEWER                                                                     |
| LS         | LENGTH OF SPIRAL                             | EP           |                            | VENENT               |         | T         | TELEPHONE                                                                       |
| LVC        | LENGTH OF VERTICAL CURVE                     | ES           |                            |                      |         | тсв       | TRAFFIC CONTROL BOX                                                             |
| E          | CENTER CORRECTION OF VERTICAL CURVE          | FEE          |                            |                      |         | TELBOX    | TELEPHONE BOX                                                                   |
| M          | MAIN LINE                                    | FEE WO/A     |                            | ITION WITHOUT ACCESS |         | TEL P     | TELEPHONE POLE                                                                  |
| PC         | POINT OF CURVATURE                           | FP           |                            |                      |         | ТМН       | TELEPHONE MANHOLE                                                               |
| PI         | POINT OF INTERSECTION                        | FD           |                            |                      |         | CTV       | CABLE TELEVISION                                                                |
| POL        | POINT ON LINE                                | FL           |                            |                      |         | W         | WATER                                                                           |
| PSD        | PASSING SIGHT DISTANCE                       | GAR          | 1                          |                      |         | WSB       | WATER SERVICE BOX (HOUSE LINE)                                                  |
| PT         | POINT OF TANGENT                             | GR           |                            |                      |         | WV        | WATER VALVE (MAIN LINE)                                                         |
| PVC        | POINT OF VERTICAL CURVE                      | но           |                            |                      |         |           | SUBSURFACE EXPLORATION                                                          |
| PVI        | POINT OF VERTICAL INTERSECTION               | HWY          |                            |                      |         |           |                                                                                 |
| PVT        | POINT OF VERTICAL TANGENT                    | IP           | IRON PIN OF                | R IRON PIPE          |         | ABBR.     | DESCRIPTION                                                                     |
| R          | RADIUS                                       | MB           | MAILBOX                    |                      |         |           |                                                                                 |
| SC         | SPIRAL TO CURVE                              | MON          | MONUMENT                   |                      |         | KEP       | LACE ABBREVIATION "AB" WITH:                                                    |
| SSD        | STOPPING SIGHT DISTANCE                      | N&W          | NAIL AND W                 | ASHER                |         | AH        | HAND AUGER                                                                      |
| ST         | SPIRAL TO TANGENT                            | 00           | ORIGINAL G                 | ROUND                |         | CP        | CONE PENTROMETER                                                                |
| STA        | STATION                                      | 0/H          | OVERHEAD                   |                      |         | DA        | 2 <sup>1</sup> / <sub>4</sub> INCHES CASED DRILL HOLE                           |
| T          | TANGENT LENGTH                               | P            | PARCEL                     |                      |         | DM        | DRILLING MUD                                                                    |
| TGL        | THEORETICAL GRADE LINE                       | PAV'T        | PAVEMENT                   |                      |         | DN        | 4 INCHES CASED DRILL HOLE                                                       |
| TS         | TANGENT TO SPIRAL                            | PE           |                            |                      |         | FH        | HOLLOW FLIGHT AUGER                                                             |
| VC         | VERTICAL CURVE                               | PED POLE     | PEDESTRIAN                 | POLE                 |         | PA        | POWER AUGER                                                                     |
|            | TOPOGRAPHY (DRAINAGE)                        | P.           |                            | INE                  |         | PH        | PROBE                                                                           |
|            |                                              | POR          |                            |                      |         | PT        | PERCOLATION TEST HOLE                                                           |
| ABBR.      | DESCRIPTION                                  | RR           |                            |                      |         | RP        | 1 INCH SAMPLER (RETRACTABLE PLUG)                                               |
| BB         | BOTTOM OF BANK (STREAM)                      |              |                            |                      |         | <b>CD</b> | TO BE DEFINED AT THE TIME OF EXPLORATION                                        |
| BC         | BOTTOM OF CURB                               | ROW          |                            |                      |         | SP<br>TP  | SEISMIC POINT                                                                   |
| BO         | BOTTOM OF OPENING                            | RW           |                            |                      |         |           |                                                                                 |
| CAP        | CORRUGATED ALUMINUM PIPE                     |              | STATE HIGH                 | WAY                  |         | ARRKE AT  | ATION "C" IN CATAGORIES:<br>DN, AND FH WITH:                                    |
| CB         | CATCH BASIN                                  | SHLDR<br>SPK |                            |                      |         |           |                                                                                 |
| CIP        | CAST IRON PIPE                               |              | STREET                     |                      |         | В         | BRIDGE                                                                          |
| STRM       |                                              | STK          |                            |                      |         |           | CUT                                                                             |
| CMP        | CORRUGATED METAL PIPE                        |              |                            |                      |         | D         | DAM                                                                             |
| CP         | CONCRETE PIPE                                | <u>STY</u>   |                            |                      | L       | F         | FILL                                                                            |
| CSP        | CORRUGATED STEEL PIPE                        | TE           |                            | FASEMENT             | L       | K         | CULVERT                                                                         |
| CULV       | CULVERT                                      |              |                            |                      | L       | W         | WALL                                                                            |
| DIA        | DIAMETER                                     |              |                            |                      |         | х         | TO BE USED IF ONE OF THE ABOVE CANNOT<br>BE DEFINED AT THE TIME THE EXPLORATION |
| DMH        | DRAINAGE MANHOLE                             | - 0/0        |                            |                      |         |           | IS MADE                                                                         |
| DS         | DRAINAGE STRUCTURE PIPE                      |              | I HAND MALL                |                      |         |           |                                                                                 |
| D'XING     | DITCH CROSSING                               | ┤┌           |                            |                      | -       |           |                                                                                 |
| EHW        | EXTREME HIGH WATER                           |              | STANDARD                   | ITEM PAYMENT UNIT:   | EQUIVA  |           |                                                                                 |
| EL         | ELEVATION                                    |              | SYMBOL                     | ESTIMATE OF          | NOMENO  | CLATURE:  |                                                                                 |
|            |                                              |              | (PLANS)                    | QUANTITIES SHEET     | (SPECS) | /PROPOS/  |                                                                                 |
| ELW        | EXTREME LOW WATER<br>END SECTION             | ╡            | u .                        | -                    | INCHES  |           |                                                                                 |
| ES<br>HW   | HEADWALL                                     | [            | ,                          | LF                   | LINEAR  | FEET      |                                                                                 |
| INV        | INVERT                                       | [            | mi                         | MI                   | MILES   |           |                                                                                 |
| MH         | MANHOLE                                      | 1 C          | f†²                        | SF                   | SQUARE  |           |                                                                                 |
| MHW        | MANNOLL<br>MEAN HIGH WATER                   | 1 C          | YD <sup>2</sup>            | SY                   | SQUARE  | YARD      |                                                                                 |
| OHW        | ORDINARY HIGH WATER                          | 1 C          | AC                         | AC                   | ACRES   |           |                                                                                 |
| OLW        | ORDINART HIGH WATER                          | 1 C          | YD3                        | СҮ                   | CUBIC Y | ARD       |                                                                                 |
| RCP        | REINFORCED CONCRETE PIPE                     | 1 C          | GAL                        | GAL                  | GALLON  |           |                                                                                 |
| SICPP      | SMOOTH INTERIOR CORRUGATED POLYETHYLENE PIPE | 1 C          | lb                         | LB                   | POUND   |           |                                                                                 |
| TB         | TOP OF BANK (STREAM)                         | 1 [          | TON                        | TON                  | TON     |           |                                                                                 |
| TC         | TOP OF CURB                                  | 1 -          |                            |                      |         |           |                                                                                 |
|            |                                              | 1            |                            | VICTORS              |         |           | COUNTY ROUTE 84. BLUE RIDGE ROAD                                                |
|            |                                              |              |                            |                      |         |           |                                                                                 |
| TG<br>VCP  | TOP OF GRATE<br>VITRIFIED CLAY PIPE          | -            | AS-BUILT RE<br>DESCRIPTION | OF ALTERATIONS:      |         |           | NEWCOMB/MINERVA TOWN LINE TO INTERSTATE 87 C                                    |