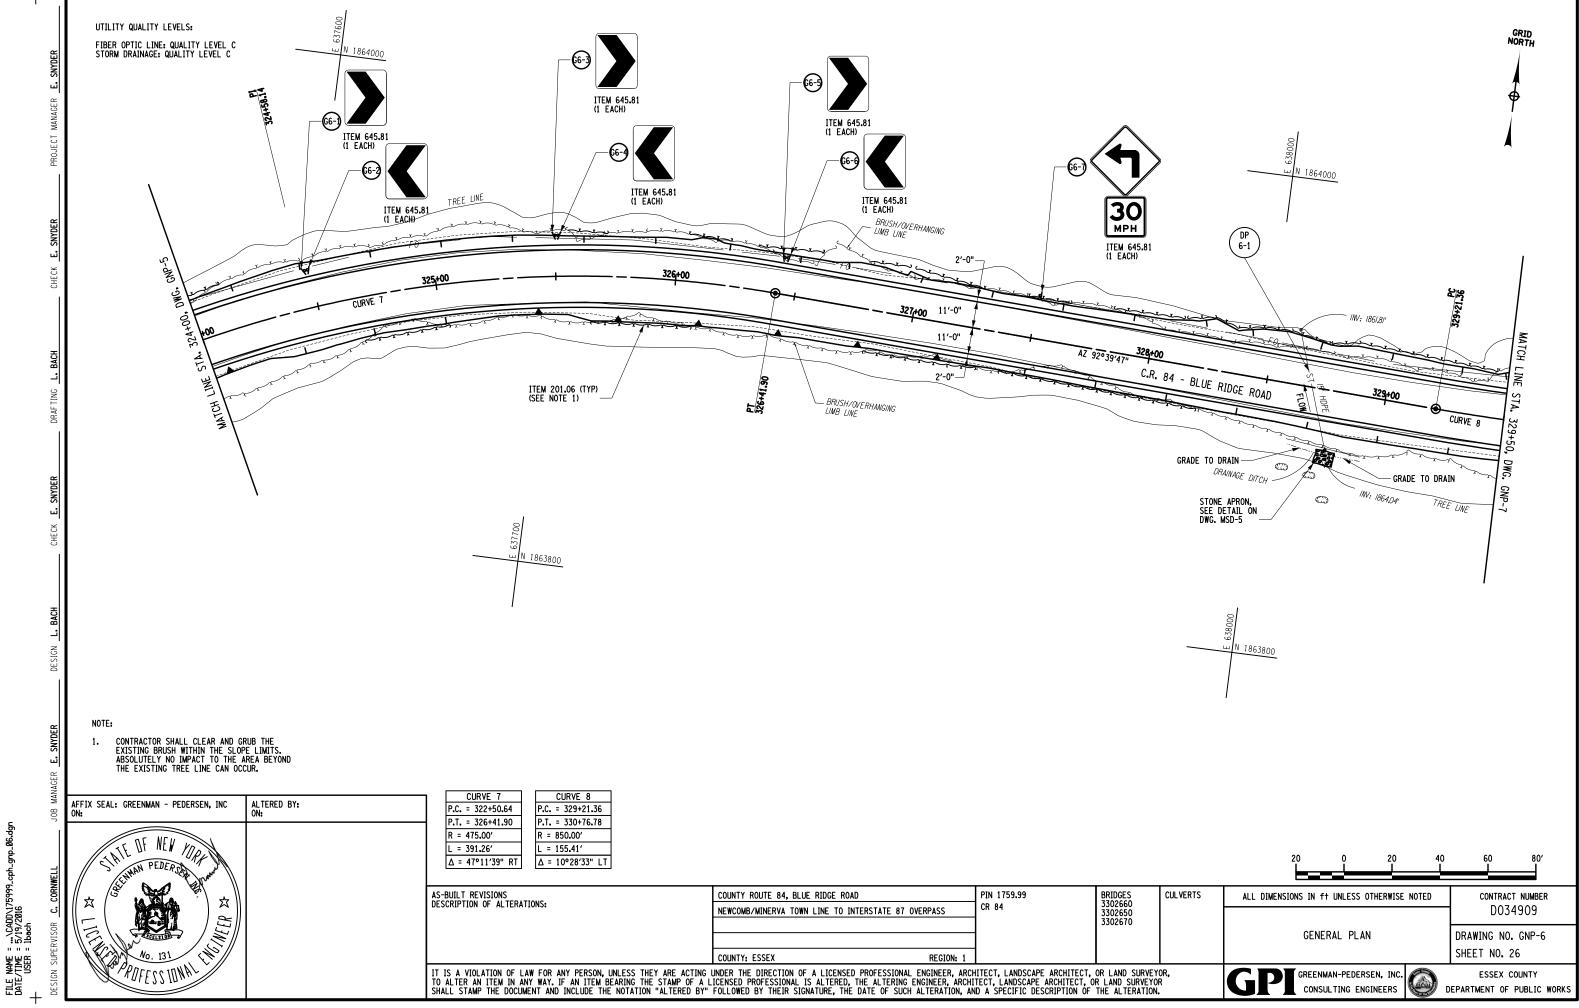

THE LATEST REVISIONS OF THE STANDARD SHEETS MAINTAINED BY THE DEPARTMENT, WHICH ARE CURRENT ON THE DATE OF ADVERTISEMENT FOR BIDS, SHALL BE CONSIDERED TO BE IN EFFECT. ALL PAY ITEMS AND WORK CONTAINED IN THE CONTRACT AND ANY ADDITIONAL PAY ITEMS AND WORK ENCOUNTERED DURING THE COURSE OF THE CONTRACT SHALL BE SUBJECT TO THE APPLICABLE STANDARD SHEETIS) UNLESS OTHERWISE SPECIFIED IN THE CONTRACT DOCUMENTS.

ALL WORK CONTEMPLATED UNDER THIS CONTRACT IS TO BE COVERED BY AND IN CONFORMITY WITH THE STANDARD SPECIFICATIONS US CUSTOMARY REFERENCED IN THE CONTRACT PROJECT "PROPOSAL" EXCEPT AS MODIFIED BY THESE PLANS OR BY CHANGES SET FORTH IN THE CONTRACT PROJECT "PROPOSAL."

CONTRACT PLANS HAVE BEEN DESIGNED IN ACCORDANCE WITH NYSDOT POLICIES AND GUIDELINES AND THE FINAL DESIGN REPORT APPROVED ON 01/07/2016

|            | ALIGNMENT                                    |              | TOPOGRAI                   | PHY (MISCELLANEOUS)  |         |           | UTILITIES                                                                       |
|------------|----------------------------------------------|--------------|----------------------------|----------------------|---------|-----------|---------------------------------------------------------------------------------|
| ABBR.      | DESCRIPTION                                  | ABBR.        | DESCRIPTI                  | ON                   |         | ABBR.     | DESCRIPTION                                                                     |
| AH         | AHEAD                                        | ABUT         | ABUTMENT                   |                      |         | E         | ELECTRIC                                                                        |
| AZ         | AZIMUTH                                      | AOBE         |                            | BY ENGINEER          |         | EMH       | ELECTRIC MANHOLE                                                                |
| BK         | BACK                                         | ASPH         | ASPHALT                    |                      |         | G         | GAS                                                                             |
| Ð          | BASELINE                                     | BDY          |                            |                      |         | GP        | GUY POLE                                                                        |
| BRG        | BEARING                                      | BLDG         |                            |                      |         | GSB       | GAS SERVICE BOX (HOUSE LINE)                                                    |
| Ę          | CENTERLINE                                   | BN           |                            |                      |         | GV        | GAS VALVE (MAIN LINE)                                                           |
| CS         | CURVE TO SPIRAL                              | CC           |                            | CENTER               |         | HYD       | HYDRANT                                                                         |
| e          | SUPERELEVATION RATE (CROSS SLOPE)            | CONC         |                            | <u></u>              |         | LP        | LIGHT POLE                                                                      |
| EQ         | EQUALITY                                     | CONST        |                            |                      |         | LPG       | LOW PRESSURE GAS                                                                |
| EXT<br>HCL | EXTERNAL<br>HORIZONTAL CONTROL LINE          | CR           |                            |                      |         | PP<br>SA  | POWER POLE<br>SANITARY SEWER                                                    |
| HSD        | HEADLIGHT SIGHT DISTANCE                     |              |                            |                      |         | SMH       | SANITART SEWER<br>SANITARY MANHOLE                                              |
| L          | LENGTH OF CIRCULAR CURVE                     |              |                            | SUREMENT             |         | ST        | STORM SEWER                                                                     |
| LS         | LENGTH OF SPIRAL                             | EP           |                            | VENENT               |         | T         | TELEPHONE                                                                       |
| LVC        | LENGTH OF VERTICAL CURVE                     | ES           |                            |                      |         | тсв       | TRAFFIC CONTROL BOX                                                             |
| E          | CENTER CORRECTION OF VERTICAL CURVE          | FEE          |                            |                      |         | TELBOX    | TELEPHONE BOX                                                                   |
| M          | MAIN LINE                                    | FEE WO/A     |                            | ITION WITHOUT ACCESS |         | TEL P     | TELEPHONE POLE                                                                  |
| PC         | POINT OF CURVATURE                           | FP           |                            |                      |         | ТМН       | TELEPHONE MANHOLE                                                               |
| PI         | POINT OF INTERSECTION                        | FD           |                            |                      |         | CTV       | CABLE TELEVISION                                                                |
| POL        | POINT ON LINE                                | FL           |                            |                      |         | W         | WATER                                                                           |
| PSD        | PASSING SIGHT DISTANCE                       | GAR          | 1                          |                      |         | WSB       | WATER SERVICE BOX (HOUSE LINE)                                                  |
| PT         | POINT OF TANGENT                             | GR           |                            |                      |         | WV        | WATER VALVE (MAIN LINE)                                                         |
| PVC        | POINT OF VERTICAL CURVE                      | но           |                            |                      |         |           | SUBSURFACE EXPLORATION                                                          |
| PVI        | POINT OF VERTICAL INTERSECTION               | HWY          |                            |                      |         |           |                                                                                 |
| PVT        | POINT OF VERTICAL TANGENT                    | IP           | IRON PIN OF                | R IRON PIPE          |         | ABBR.     | DESCRIPTION                                                                     |
| R          | RADIUS                                       | MB           | MAILBOX                    |                      |         |           |                                                                                 |
| SC         | SPIRAL TO CURVE                              | MON          | MONUMENT                   |                      |         | KEP       | LACE ABBREVIATION "AB" WITH:                                                    |
| SSD        | STOPPING SIGHT DISTANCE                      | N&W          | NAIL AND W                 | ASHER                |         | AH        | HAND AUGER                                                                      |
| ST         | SPIRAL TO TANGENT                            | 00           | ORIGINAL G                 | ROUND                |         | CP        | CONE PENTROMETER                                                                |
| STA        | STATION                                      | 0/H          | OVERHEAD                   |                      |         | DA        | 2 <sup>1</sup> / <sub>4</sub> INCHES CASED DRILL HOLE                           |
| T          | TANGENT LENGTH                               | P            | PARCEL                     |                      |         | DM        | DRILLING MUD                                                                    |
| TGL        | THEORETICAL GRADE LINE                       | PAV'T        | PAVEMENT                   |                      |         | DN        | 4 INCHES CASED DRILL HOLE                                                       |
| TS         | TANGENT TO SPIRAL                            | PE           |                            |                      |         | FH        | HOLLOW FLIGHT AUGER                                                             |
| VC         | VERTICAL CURVE                               | PED POLE     | PEDESTRIAN                 | POLE                 |         | PA        | POWER AUGER                                                                     |
|            | TOPOGRAPHY (DRAINAGE)                        | P.           |                            | INE                  |         | PH        | PROBE                                                                           |
|            |                                              | POR          |                            |                      |         | PT        | PERCOLATION TEST HOLE                                                           |
| ABBR.      | DESCRIPTION                                  | RR           |                            |                      |         | RP        | 1 INCH SAMPLER (RETRACTABLE PLUG)                                               |
| BB         | BOTTOM OF BANK (STREAM)                      |              |                            |                      |         | <b>CD</b> | TO BE DEFINED AT THE TIME OF EXPLORATION                                        |
| BC         | BOTTOM OF CURB                               | ROW          |                            |                      |         | SP<br>TP  | SEISMIC POINT                                                                   |
| BO         | BOTTOM OF OPENING                            | RW           |                            |                      |         |           |                                                                                 |
| CAP        | CORRUGATED ALUMINUM PIPE                     |              | STATE HIGH                 | WAY                  |         | ARRKE AT  | ATION "C" IN CATAGORIES:<br>DN, AND FH WITH:                                    |
| CB         | CATCH BASIN                                  | SHLDR<br>SPK |                            |                      |         |           |                                                                                 |
| CIP        | CAST IRON PIPE                               |              | STREET                     |                      |         | В         | BRIDGE                                                                          |
| STRM       |                                              | STK          |                            |                      |         |           | CUT                                                                             |
| CMP        | CORRUGATED METAL PIPE                        |              |                            |                      |         | D         | DAM                                                                             |
| CP         | CONCRETE PIPE                                | <u>STY</u>   |                            |                      | L       | F         | FILL                                                                            |
| CSP        | CORRUGATED STEEL PIPE                        | TE           |                            | FASEMENT             | L       | K         | CULVERT                                                                         |
| CULV       | CULVERT                                      |              |                            |                      | L       | W         | WALL                                                                            |
| DIA        | DIAMETER                                     |              |                            |                      |         | х         | TO BE USED IF ONE OF THE ABOVE CANNOT<br>BE DEFINED AT THE TIME THE EXPLORATION |
| DMH        | DRAINAGE MANHOLE                             | - 0/0        |                            |                      |         |           | IS MADE                                                                         |
| DS         | DRAINAGE STRUCTURE PIPE                      |              | I HAND MALL                |                      |         |           |                                                                                 |
| D'XING     | DITCH CROSSING                               | ┤┌           |                            |                      | -       |           |                                                                                 |
| EHW        | EXTREME HIGH WATER                           |              | STANDARD                   | ITEM PAYMENT UNIT:   | EQUIVA  |           |                                                                                 |
| EL         | ELEVATION                                    |              | SYMBOL                     | ESTIMATE OF          | NOMENO  | CLATURE:  |                                                                                 |
|            |                                              |              | (PLANS)                    | QUANTITIES SHEET     | (SPECS) | /PROPOS/  |                                                                                 |
| ELW        | EXTREME LOW WATER<br>END SECTION             | ╡            | u .                        | -                    | INCHES  |           |                                                                                 |
| ES<br>HW   | HEADWALL                                     | [            | ,                          | LF                   | LINEAR  | FEET      |                                                                                 |
| INV        | INVERT                                       | [            | mi                         | MI                   | MILES   |           |                                                                                 |
| MH         | MANHOLE                                      | 1 C          | f†²                        | SF                   | SQUARE  |           |                                                                                 |
| MHW        | MANNOLL<br>MEAN HIGH WATER                   | 1 C          | YD <sup>2</sup>            | SY                   | SQUARE  | YARD      |                                                                                 |
| OHW        | ORDINARY HIGH WATER                          | 1 C          | AC                         | AC                   | ACRES   |           |                                                                                 |
| OLW        | ORDINART HIGH WATER                          | 1 C          | YD3                        | СҮ                   | CUBIC Y | ARD       |                                                                                 |
| RCP        | REINFORCED CONCRETE PIPE                     | 1 C          | GAL                        | GAL                  | GALLON  |           |                                                                                 |
| SICPP      | SMOOTH INTERIOR CORRUGATED POLYETHYLENE PIPE | 1 C          | lb                         | LB                   | POUND   |           |                                                                                 |
| TB         | TOP OF BANK (STREAM)                         | 1 [          | TON                        | TON                  | TON     |           |                                                                                 |
| TC         | TOP OF CURB                                  | 1 -          |                            |                      |         |           |                                                                                 |
|            |                                              | 1            |                            | VICTORS              |         |           | COUNTY ROUTE 84. BLUE RIDGE ROAD                                                |
|            |                                              |              |                            |                      |         |           |                                                                                 |
| TG<br>VCP  | TOP OF GRATE<br>VITRIFIED CLAY PIPE          | -            | AS-BUILT RE<br>DESCRIPTION | OF ALTERATIONS:      |         |           | NEWCOMB/MINERVA TOWN LINE TO INTERSTATE 87 C                                    |