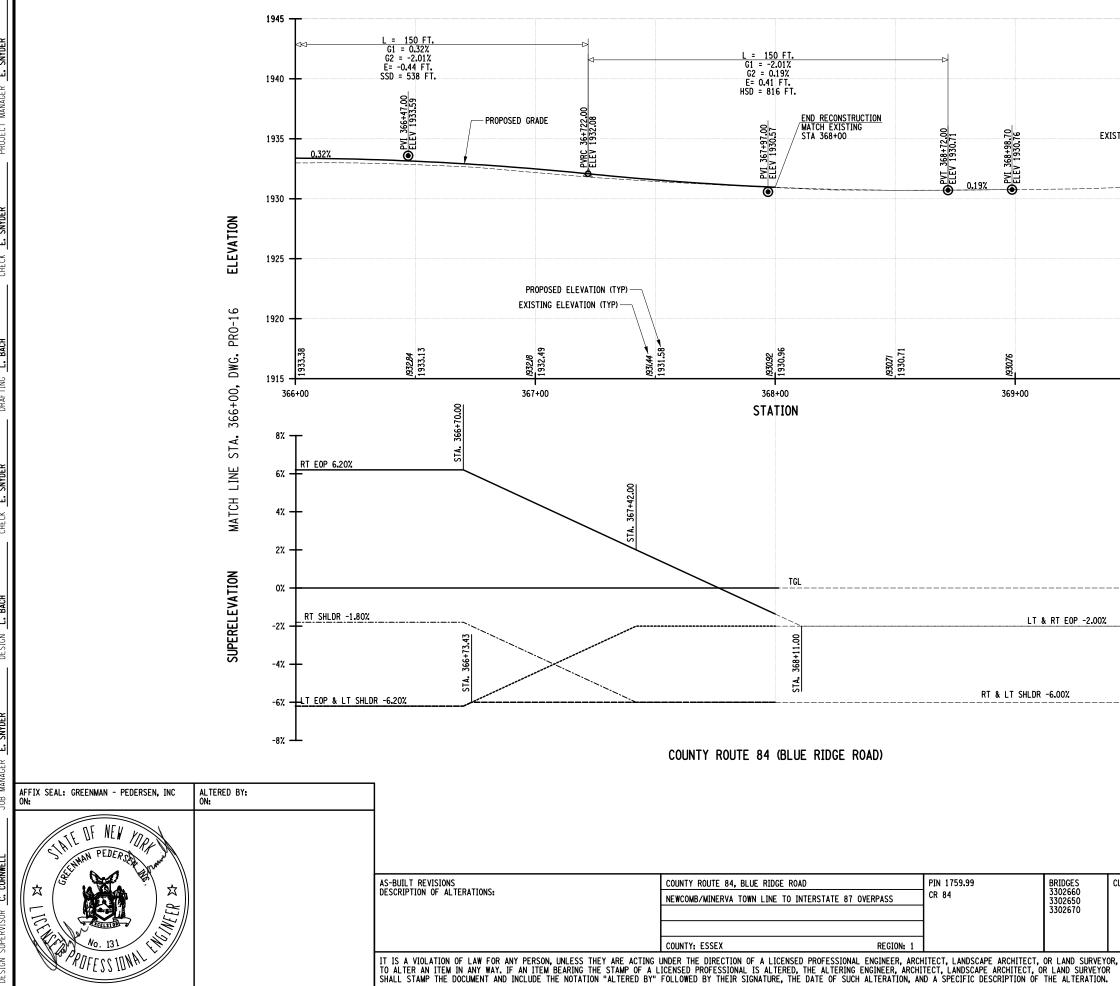

CONTRACT PLANS HAVE BEEN DESIGNED IN ACCORDANCE WITH NYSDOT POLICIES AND GUIDELINES AND THE FINAL DESIGN REPORT APPROVED ON 01/07/2016

|            | ALIGNMENT                                    |              | TOPOGRAI                   | PHY (MISCELLANEOUS)  |         |           | UTILITIES                                                                       |
|------------|----------------------------------------------|--------------|----------------------------|----------------------|---------|-----------|---------------------------------------------------------------------------------|
| ABBR.      | DESCRIPTION                                  | ABBR.        | DESCRIPTI                  | ON                   |         | ABBR.     | DESCRIPTION                                                                     |
| AH         | AHEAD                                        | ABUT         | ABUTMENT                   |                      |         | E         | ELECTRIC                                                                        |
| AZ         | AZIMUTH                                      | AOBE         |                            | BY ENGINEER          |         | EMH       | ELECTRIC MANHOLE                                                                |
| BK         | BACK                                         | ASPH         | ASPHALT                    |                      |         | G         | GAS                                                                             |
| Ð          | BASELINE                                     | BDY          |                            |                      |         | GP        | GUY POLE                                                                        |
| BRG        | BEARING                                      | BLDG         |                            |                      |         | GSB       | GAS SERVICE BOX (HOUSE LINE)                                                    |
| Ę          | CENTERLINE                                   | BN           |                            |                      |         | GV        | GAS VALVE (MAIN LINE)                                                           |
| CS         | CURVE TO SPIRAL                              | CC           |                            | CENTER               |         | HYD       | HYDRANT                                                                         |
| e          | SUPERELEVATION RATE (CROSS SLOPE)            | CONC         |                            | <u></u>              |         | LP        | LIGHT POLE                                                                      |
| EQ         | EQUALITY                                     | CONST        |                            |                      |         | LPG       | LOW PRESSURE GAS                                                                |
| EXT<br>HCL | EXTERNAL<br>HORIZONTAL CONTROL LINE          | CR           |                            |                      |         | PP<br>SA  | POWER POLE<br>SANITARY SEWER                                                    |
| HSD        | HEADLIGHT SIGHT DISTANCE                     |              |                            |                      |         | SMH       | SANITART SEWER<br>SANITARY MANHOLE                                              |
| L          | LENGTH OF CIRCULAR CURVE                     |              |                            | SUREMENT             |         | ST        | STORM SEWER                                                                     |
| LS         | LENGTH OF SPIRAL                             | EP           |                            | VENENT               |         | T         | TELEPHONE                                                                       |
| LVC        | LENGTH OF VERTICAL CURVE                     | ES           |                            |                      |         | тсв       | TRAFFIC CONTROL BOX                                                             |
| E          | CENTER CORRECTION OF VERTICAL CURVE          | FEE          |                            |                      |         | TELBOX    | TELEPHONE BOX                                                                   |
| M          | MAIN LINE                                    | FEE WO/A     |                            | ITION WITHOUT ACCESS |         | TEL P     | TELEPHONE POLE                                                                  |
| PC         | POINT OF CURVATURE                           | FP           |                            |                      |         | ТМН       | TELEPHONE MANHOLE                                                               |
| PI         | POINT OF INTERSECTION                        | FD           |                            |                      |         | CTV       | CABLE TELEVISION                                                                |
| POL        | POINT ON LINE                                | FL           |                            |                      |         | W         | WATER                                                                           |
| PSD        | PASSING SIGHT DISTANCE                       | GAR          | 1                          |                      |         | WSB       | WATER SERVICE BOX (HOUSE LINE)                                                  |
| PT         | POINT OF TANGENT                             | GR           |                            |                      |         | WV        | WATER VALVE (MAIN LINE)                                                         |
| PVC        | POINT OF VERTICAL CURVE                      | но           |                            |                      |         |           | SUBSURFACE EXPLORATION                                                          |
| PVI        | POINT OF VERTICAL INTERSECTION               | HWY          |                            |                      |         |           |                                                                                 |
| PVT        | POINT OF VERTICAL TANGENT                    | IP           | IRON PIN OF                | R IRON PIPE          |         | ABBR.     | DESCRIPTION                                                                     |
| R          | RADIUS                                       | MB           | MAILBOX                    |                      |         |           |                                                                                 |
| SC         | SPIRAL TO CURVE                              | MON          | MONUMENT                   |                      |         | KEP       | LACE ABBREVIATION "AB" WITH:                                                    |
| SSD        | STOPPING SIGHT DISTANCE                      | N&W          | NAIL AND W                 | ASHER                |         | AH        | HAND AUGER                                                                      |
| ST         | SPIRAL TO TANGENT                            | 00           | ORIGINAL G                 | ROUND                |         | CP        | CONE PENTROMETER                                                                |
| STA        | STATION                                      | 0/H          | OVERHEAD                   |                      |         | DA        | 2 <sup>1</sup> / <sub>4</sub> INCHES CASED DRILL HOLE                           |
| T          | TANGENT LENGTH                               | P            | PARCEL                     |                      |         | DM        | DRILLING MUD                                                                    |
| TGL        | THEORETICAL GRADE LINE                       | PAV'T        | PAVEMENT                   |                      |         | DN        | 4 INCHES CASED DRILL HOLE                                                       |
| TS         | TANGENT TO SPIRAL                            | PE           |                            |                      |         | FH        | HOLLOW FLIGHT AUGER                                                             |
| VC         | VERTICAL CURVE                               | PED POLE     | PEDESTRIAN                 | POLE                 |         | PA        | POWER AUGER                                                                     |
|            | TOPOGRAPHY (DRAINAGE)                        | P.           |                            | INE                  |         | PH        | PROBE                                                                           |
|            |                                              | POR          |                            |                      |         | PT        | PERCOLATION TEST HOLE                                                           |
| ABBR.      | DESCRIPTION                                  | RR           |                            |                      |         | RP        | 1 INCH SAMPLER (RETRACTABLE PLUG)                                               |
| BB         | BOTTOM OF BANK (STREAM)                      |              |                            |                      |         | <b>CD</b> | TO BE DEFINED AT THE TIME OF EXPLORATION                                        |
| BC         | BOTTOM OF CURB                               | ROW          |                            |                      |         | SP<br>TP  | SEISMIC POINT                                                                   |
| BO         | BOTTOM OF OPENING                            | RW           |                            |                      |         |           |                                                                                 |
| CAP        | CORRUGATED ALUMINUM PIPE                     |              | STATE HIGH                 | WAY                  |         | ARRKE AT  | ATION "C" IN CATAGORIES:<br>DN, AND FH WITH:                                    |
| CB         | CATCH BASIN                                  | SHLDR<br>SPK |                            |                      |         |           |                                                                                 |
| CIP        | CAST IRON PIPE                               |              | STREET                     |                      |         | В         | BRIDGE                                                                          |
| STRM       |                                              | STK          |                            |                      |         |           | CUT                                                                             |
| CMP        | CORRUGATED METAL PIPE                        |              |                            |                      |         | D         | DAM                                                                             |
| CP         | CONCRETE PIPE                                | <u>STY</u>   |                            |                      | L       | F         | FILL                                                                            |
| CSP        | CORRUGATED STEEL PIPE                        | TE           |                            | FASEMENT             | L       | K         | CULVERT                                                                         |
| CULV       | CULVERT                                      |              |                            |                      | L       | W         | WALL                                                                            |
| DIA        | DIAMETER                                     |              |                            |                      |         | х         | TO BE USED IF ONE OF THE ABOVE CANNOT<br>BE DEFINED AT THE TIME THE EXPLORATION |
| DMH        | DRAINAGE MANHOLE                             | - 0/0        |                            |                      |         |           | IS MADE                                                                         |
| DS         | DRAINAGE STRUCTURE PIPE                      |              | I HAND MALL                |                      |         |           |                                                                                 |
| D'XING     | DITCH CROSSING                               | ┤┌           |                            |                      | -       |           |                                                                                 |
| EHW        | EXTREME HIGH WATER                           |              | STANDARD                   | ITEM PAYMENT UNIT:   | EQUIVA  |           |                                                                                 |
| EL         | ELEVATION                                    |              | SYMBOL                     | ESTIMATE OF          | NOMENO  | CLATURE:  |                                                                                 |
|            |                                              |              | (PLANS)                    | QUANTITIES SHEET     | (SPECS) | /PROPOS/  |                                                                                 |
| ELW        | EXTREME LOW WATER<br>END SECTION             | ╡            | u .                        | -                    | INCHES  |           |                                                                                 |
| ES<br>HW   | HEADWALL                                     | [            | ,                          | LF                   | LINEAR  | FEET      |                                                                                 |
| INV        | INVERT                                       | [            | mi                         | MI                   | MILES   |           |                                                                                 |
| MH         | MANHOLE                                      | 1 C          | f†²                        | SF                   | SQUARE  |           |                                                                                 |
| MHW        | MANNOLL<br>MEAN HIGH WATER                   | 1 C          | YD <sup>2</sup>            | SY                   | SQUARE  | YARD      |                                                                                 |
| OHW        | ORDINARY HIGH WATER                          | 1 C          | AC                         | AC                   | ACRES   |           |                                                                                 |
| OLW        | ORDINART HIGH WATER                          | 1 C          | YD3                        | СҮ                   | CUBIC Y | ARD       |                                                                                 |
| RCP        | REINFORCED CONCRETE PIPE                     | 1 C          | GAL                        | GAL                  | GALLON  |           |                                                                                 |
| SICPP      | SMOOTH INTERIOR CORRUGATED POLYETHYLENE PIPE | 1 C          | lb                         | LB                   | POUND   |           |                                                                                 |
| TB         | TOP OF BANK (STREAM)                         | 1 [          | TON                        | TON                  | TON     |           |                                                                                 |
| TC         | TOP OF CURB                                  | 1 -          |                            |                      |         |           |                                                                                 |
|            |                                              | 1            |                            | VICTORS              |         |           | COUNTY ROUTE 84. BLUE RIDGE ROAD                                                |
|            |                                              |              |                            |                      |         |           |                                                                                 |
| TG<br>VCP  | TOP OF GRATE<br>VITRIFIED CLAY PIPE          | -            | AS-BUILT RE<br>DESCRIPTION | OF ALTERATIONS:      |         |           | NEWCOMB/MINERVA TOWN LINE TO INTERSTATE 87 C                                    |