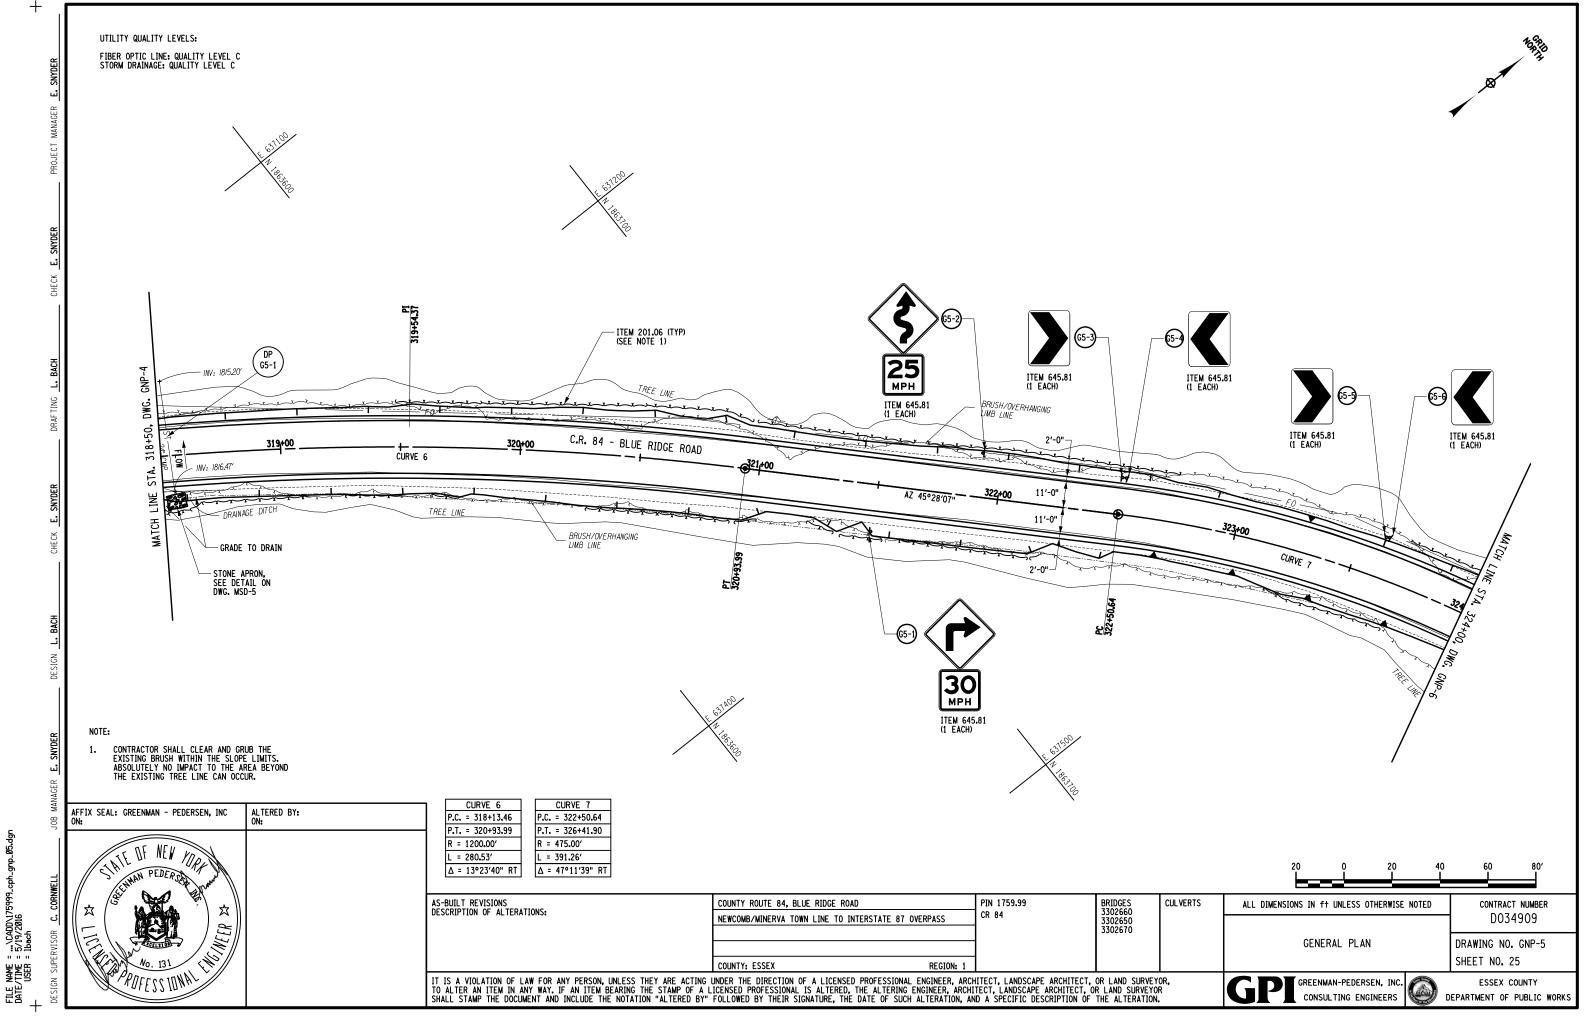

THE LATEST REVISIONS OF THE STANDARD SHEETS MAINTAINED BY THE DEPARTMENT, WHICH ARE CURRENT ON THE DATE OF ADVERTISEMENT FOR BIDS, SHALL BE CONSIDERED TO BE IN EFFECT. ALL PAY ITEMS AND WORK CONTAINED IN THE CONTRACT AND ANY ADDITIONAL PAY ITEMS AND WORK ENCOUNTERED DURING THE COURSE OF THE CONTRACT SHALL BE SUBJECT TO THE APPLICABLE STANDARD SHEETIS) UNLESS OTHERWISE SPECIFIED IN THE CONTRACT DOCUMENTS.

ALL WORK CONTEMPLATED UNDER THIS CONTRACT IS TO BE COVERED BY AND IN CONFORMITY WITH THE STANDARD SPECIFICATIONS US CUSTOMARY REFERENCED IN THE CONTRACT PROJECT "PROPOSAL" EXCEPT AS MODIFIED BY THESE PLANS OR BY CHANGES SET FORTH IN THE CONTRACT PROJECT "PROPOSAL."

CONTRACT PLANS HAVE BEEN DESIGNED IN ACCORDANCE WITH NYSDOT POLICIES AND GUIDELINES AND THE FINAL DESIGN REPORT APPROVED ON 01/07/2016

|            | ALIGNMENT                                    |              | TOPOGRAI                   | PHY (MISCELLANEOUS)  |         |           | UTILITIES                                                                       |
|------------|----------------------------------------------|--------------|----------------------------|----------------------|---------|-----------|---------------------------------------------------------------------------------|
| ABBR.      | DESCRIPTION                                  | ABBR.        | DESCRIPTI                  | ON                   |         | ABBR.     | DESCRIPTION                                                                     |
| AH         | AHEAD                                        | ABUT         | ABUTMENT                   |                      |         | E         | ELECTRIC                                                                        |
| AZ         | AZIMUTH                                      | AOBE         |                            | BY ENGINEER          |         | EMH       | ELECTRIC MANHOLE                                                                |
| BK         | BACK                                         | ASPH         | ASPHALT                    |                      |         | G         | GAS                                                                             |
| Ð          | BASELINE                                     | BDY          |                            |                      |         | GP        | GUY POLE                                                                        |
| BRG        | BEARING                                      | BLDG         |                            |                      |         | GSB       | GAS SERVICE BOX (HOUSE LINE)                                                    |
| Ę          | CENTERLINE                                   | BN           |                            |                      |         | GV        | GAS VALVE (MAIN LINE)                                                           |
| CS         | CURVE TO SPIRAL                              | CC           |                            | CENTER               |         | HYD       | HYDRANT                                                                         |
| e          | SUPERELEVATION RATE (CROSS SLOPE)            | CONC         |                            | <u></u>              |         | LP        | LIGHT POLE                                                                      |
| EQ         | EQUALITY                                     | CONST        |                            |                      |         | LPG       | LOW PRESSURE GAS                                                                |
| EXT<br>HCL | EXTERNAL<br>HORIZONTAL CONTROL LINE          | CR           |                            |                      |         | PP<br>SA  | POWER POLE<br>SANITARY SEWER                                                    |
| HSD        | HEADLIGHT SIGHT DISTANCE                     |              |                            |                      |         | SMH       | SANITART SEWER<br>SANITARY MANHOLE                                              |
| L          | LENGTH OF CIRCULAR CURVE                     |              |                            | SUREMENT             |         | ST        | STORM SEWER                                                                     |
| LS         | LENGTH OF SPIRAL                             | EP           |                            | VENENT               |         | T         | TELEPHONE                                                                       |
| LVC        | LENGTH OF VERTICAL CURVE                     | ES           |                            |                      |         | тсв       | TRAFFIC CONTROL BOX                                                             |
| E          | CENTER CORRECTION OF VERTICAL CURVE          | FEE          |                            |                      |         | TELBOX    | TELEPHONE BOX                                                                   |
| M          | MAIN LINE                                    | FEE WO/A     |                            | ITION WITHOUT ACCESS |         | TEL P     | TELEPHONE POLE                                                                  |
| PC         | POINT OF CURVATURE                           | FP           |                            |                      |         | ТМН       | TELEPHONE MANHOLE                                                               |
| PI         | POINT OF INTERSECTION                        | FD           |                            |                      |         | CTV       | CABLE TELEVISION                                                                |
| POL        | POINT ON LINE                                | FL           |                            |                      |         | W         | WATER                                                                           |
| PSD        | PASSING SIGHT DISTANCE                       | GAR          | 1                          |                      |         | WSB       | WATER SERVICE BOX (HOUSE LINE)                                                  |
| PT         | POINT OF TANGENT                             | GR           |                            |                      |         | WV        | WATER VALVE (MAIN LINE)                                                         |
| PVC        | POINT OF VERTICAL CURVE                      | но           |                            |                      |         |           | SUBSURFACE EXPLORATION                                                          |
| PVI        | POINT OF VERTICAL INTERSECTION               | HWY          |                            |                      |         |           |                                                                                 |
| PVT        | POINT OF VERTICAL TANGENT                    | IP           | IRON PIN OF                | R IRON PIPE          |         | ABBR.     | DESCRIPTION                                                                     |
| R          | RADIUS                                       | MB           | MAILBOX                    |                      |         |           |                                                                                 |
| SC         | SPIRAL TO CURVE                              | MON          | MONUMENT                   |                      |         | KEP       | LACE ABBREVIATION "AB" WITH:                                                    |
| SSD        | STOPPING SIGHT DISTANCE                      | N&W          | NAIL AND W                 | ASHER                |         | AH        | HAND AUGER                                                                      |
| ST         | SPIRAL TO TANGENT                            | 00           | ORIGINAL G                 | ROUND                |         | CP        | CONE PENTROMETER                                                                |
| STA        | STATION                                      | 0/H          | OVERHEAD                   |                      |         | DA        | 2 <sup>1</sup> / <sub>4</sub> INCHES CASED DRILL HOLE                           |
| T          | TANGENT LENGTH                               | P            | PARCEL                     |                      |         | DM        | DRILLING MUD                                                                    |
| TGL        | THEORETICAL GRADE LINE                       | PAV'T        | PAVEMENT                   |                      |         | DN        | 4 INCHES CASED DRILL HOLE                                                       |
| TS         | TANGENT TO SPIRAL                            | PE           |                            |                      |         | FH        | HOLLOW FLIGHT AUGER                                                             |
| VC         | VERTICAL CURVE                               | PED POLE     | PEDESTRIAN                 | POLE                 |         | PA        | POWER AUGER                                                                     |
|            | TOPOGRAPHY (DRAINAGE)                        | P.           |                            | INE                  |         | PH        | PROBE                                                                           |
|            |                                              | POR          |                            |                      |         | PT        | PERCOLATION TEST HOLE                                                           |
| ABBR.      | DESCRIPTION                                  | RR           |                            |                      |         | RP        | 1 INCH SAMPLER (RETRACTABLE PLUG)                                               |
| BB         | BOTTOM OF BANK (STREAM)                      |              |                            |                      |         | <b>CD</b> | TO BE DEFINED AT THE TIME OF EXPLORATION                                        |
| BC         | BOTTOM OF CURB                               | ROW          |                            |                      |         | SP<br>TP  | SEISMIC POINT                                                                   |
| BO         | BOTTOM OF OPENING                            | RW           |                            |                      |         |           |                                                                                 |
| CAP        | CORRUGATED ALUMINUM PIPE                     |              | STATE HIGH                 | WAY                  |         | ARRKE AT  | ATION "C" IN CATAGORIES:<br>DN, AND FH WITH:                                    |
| CB         | CATCH BASIN                                  | SHLDR<br>SPK |                            |                      |         |           |                                                                                 |
| CIP        | CAST IRON PIPE                               |              | STREET                     |                      |         | В         | BRIDGE                                                                          |
| STRM       |                                              | STK          |                            |                      |         |           | CUT                                                                             |
| CMP        | CORRUGATED METAL PIPE                        |              |                            |                      |         | D         | DAM                                                                             |
| CP         | CONCRETE PIPE                                | <u>STY</u>   |                            |                      | L       | F         | FILL                                                                            |
| CSP        | CORRUGATED STEEL PIPE                        | TE           |                            | FASEMENT             | L       | K         | CULVERT                                                                         |
| CULV       | CULVERT                                      |              |                            |                      | L       | W         | WALL                                                                            |
| DIA        | DIAMETER                                     |              |                            |                      |         | х         | TO BE USED IF ONE OF THE ABOVE CANNOT<br>BE DEFINED AT THE TIME THE EXPLORATION |
| DMH        | DRAINAGE MANHOLE                             | - 0/0        |                            |                      |         |           | IS MADE                                                                         |
| DS         | DRAINAGE STRUCTURE PIPE                      |              | I HAND MALL                |                      |         |           |                                                                                 |
| D'XING     | DITCH CROSSING                               | ┤┌           |                            |                      | -       |           |                                                                                 |
| EHW        | EXTREME HIGH WATER                           |              | STANDARD                   | ITEM PAYMENT UNIT:   | EQUIVA  |           |                                                                                 |
| EL         | ELEVATION                                    |              | SYMBOL                     | ESTIMATE OF          | NOMENO  | CLATURE:  |                                                                                 |
|            |                                              |              | (PLANS)                    | QUANTITIES SHEET     | (SPECS) | /PROPOS/  |                                                                                 |
| ELW        | EXTREME LOW WATER<br>END SECTION             | ╡            | u .                        | -                    | INCHES  |           |                                                                                 |
| ES<br>HW   | HEADWALL                                     | [            | ,                          | LF                   | LINEAR  | FEET      |                                                                                 |
| INV        | INVERT                                       | [            | mi                         | MI                   | MILES   |           |                                                                                 |
| MH         | MANHOLE                                      | 1 C          | f†²                        | SF                   | SQUARE  |           |                                                                                 |
| MHW        | MANNOLL<br>MEAN HIGH WATER                   | 1 C          | YD <sup>2</sup>            | SY                   | SQUARE  | YARD      |                                                                                 |
| OHW        | ORDINARY HIGH WATER                          | 1 C          | AC                         | AC                   | ACRES   |           |                                                                                 |
| OLW        | ORDINART HIGH WATER                          | 1 C          | YD3                        | СҮ                   | CUBIC Y | ARD       |                                                                                 |
| RCP        | REINFORCED CONCRETE PIPE                     | 1 C          | GAL                        | GAL                  | GALLON  |           |                                                                                 |
| SICPP      | SMOOTH INTERIOR CORRUGATED POLYETHYLENE PIPE | 1 C          | lb                         | LB                   | POUND   |           |                                                                                 |
| TB         | TOP OF BANK (STREAM)                         | 1 [          | TON                        | TON                  | TON     |           |                                                                                 |
| TC         | TOP OF CURB                                  | 1 -          |                            |                      |         |           |                                                                                 |
|            |                                              | 1            |                            | VICTORS              |         |           | COUNTY ROUTE 84. BLUE RIDGE ROAD                                                |
|            |                                              |              |                            |                      |         |           |                                                                                 |
| TG<br>VCP  | TOP OF GRATE<br>VITRIFIED CLAY PIPE          | -            | AS-BUILT RE<br>DESCRIPTION | OF ALTERATIONS:      |         |           | NEWCOMB/MINERVA TOWN LINE TO INTERSTATE 87 C                                    |