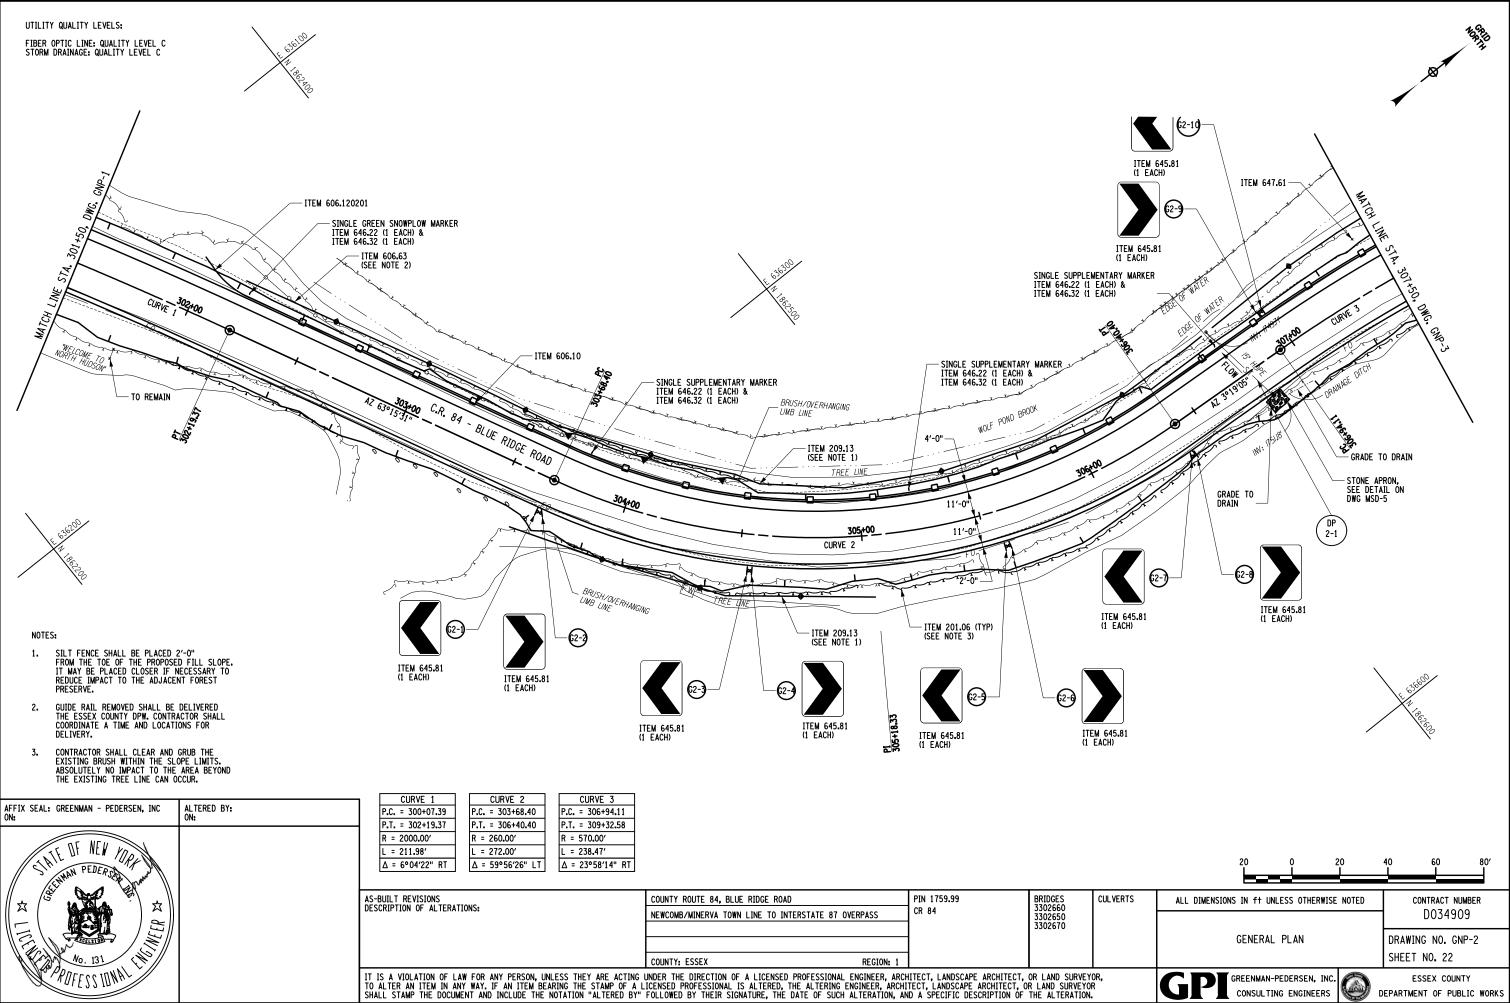

|                 | INDEX                           | TOTAL NUMBER OF SH | ieets 65        |
|-----------------|---------------------------------|--------------------|-----------------|
| SHEET<br>NUMBER | DESCRIPTION                     |                    | DRAWING NUMBER  |
| 1               | COVER SHEET                     |                    | COVER           |
| 2               | INDEX AND ABBREVIATIONS         |                    | INDEX           |
| 3-4             | LEGEND SYMBOLOGY                |                    | LEG-1 TO LEG-2  |
| 5               | TYPICAL SECTIONS                |                    | TYP-1           |
| 6               | GENERAL NOTES                   |                    | GNN-1           |
| 7               | WORK ZONE TRAFFIC CONTROL NOTES |                    | WZTC-1          |
| 8-10            | SURVEY CONTROL SHEETS           |                    | BLT-1 TO BLT-3  |
| 11-12           | MISCELLANEOUS TABLES            |                    | MST-1 TO MST-2  |
| 13-19           | MISCELLANEOUS DETAILS           |                    | MSD-1 TO MSD-7  |
| 20              | EROSION CONTROL NOTES           |                    | ECN-1           |
| 21-34           | GENERAL PLANS                   |                    | GNP-1 TO GNP-14 |
| 35-51           | PROFILES                        |                    | PR0-1 T0 PR0-17 |
| 52-62           | SIGNING PLANS                   |                    | SGP-1 TO SGP-11 |
| 63-64           | SIGN TABLES                     |                    | SGT-1 TO SGT-2  |
| 65              | ESTIMATE OF QUANTITIES          |                    | EOQ-1           |
|                 |                                 |                    |                 |
|                 |                                 |                    |                 |
|                 |                                 |                    |                 |
|                 |                                 |                    |                 |
|                 |                                 |                    |                 |
|                 |                                 |                    |                 |
|                 |                                 |                    |                 |
|                 |                                 |                    |                 |
|                 |                                 |                    |                 |
|                 |                                 |                    |                 |
|                 |                                 |                    |                 |
|                 |                                 |                    |                 |
|                 |                                 |                    |                 |
|                 |                                 |                    |                 |
|                 |                                 |                    |                 |