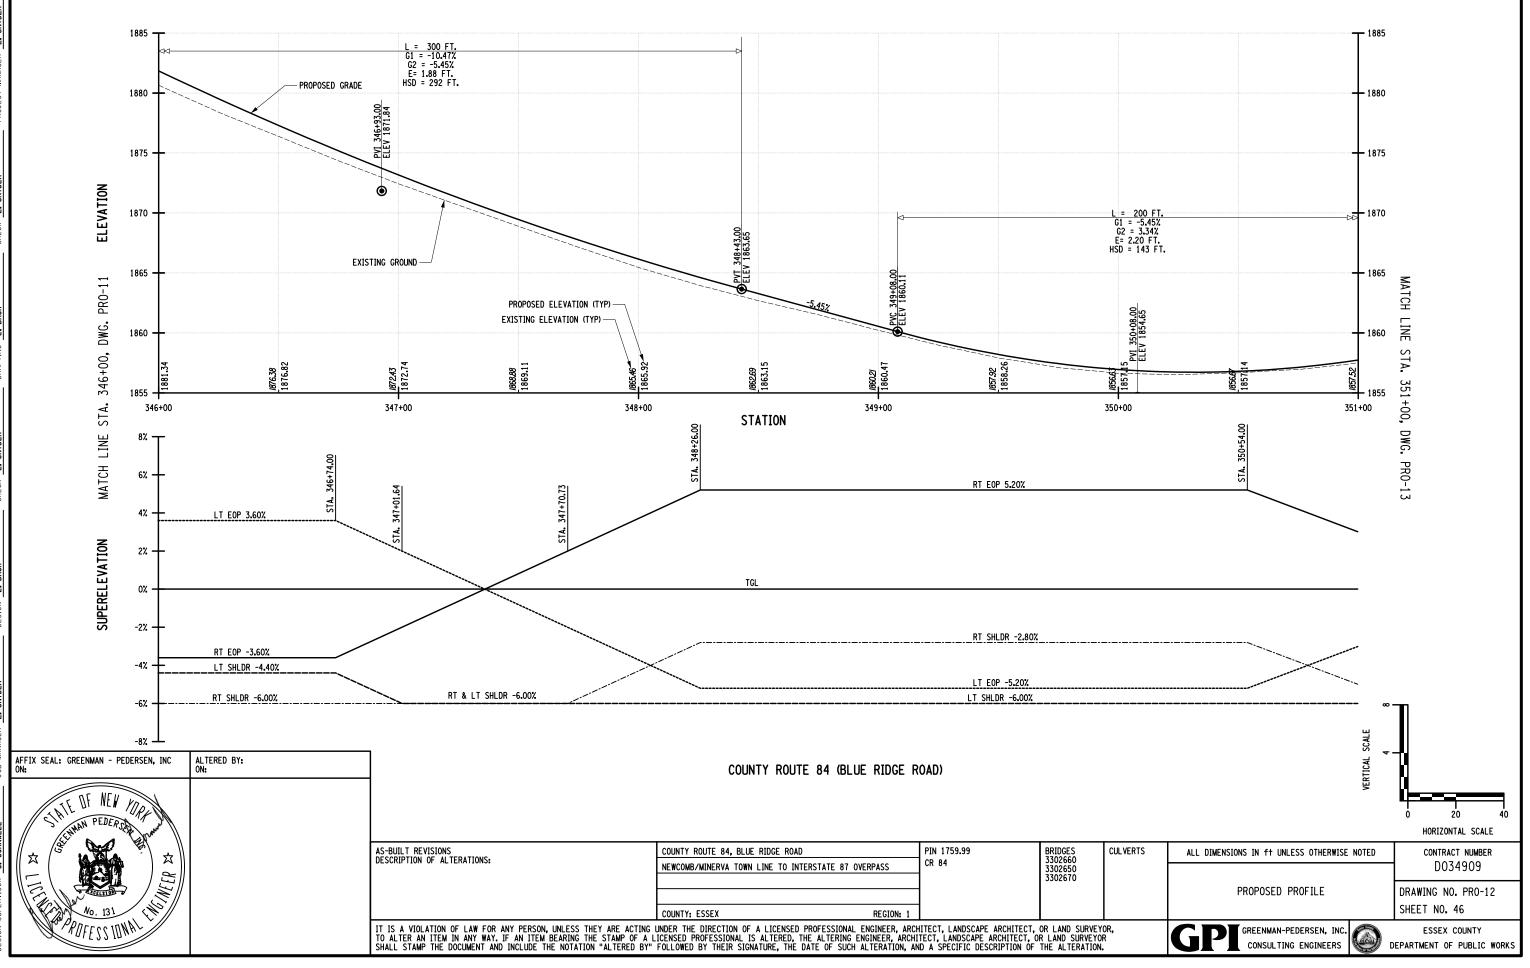

CONTRACT PLANS HAVE BEEN DESIGNED IN ACCORDANCE WITH NYSDOT POLICIES AND GUIDELINES AND THE FINAL DESIGN REPORT APPROVED ON 01/07/2016

|            | ALIGNMENT                                    |              | TOPOGRAI                   | PHY (MISCELLANEOUS)  |         |           | UTILITIES                                                                       |
|------------|----------------------------------------------|--------------|----------------------------|----------------------|---------|-----------|---------------------------------------------------------------------------------|
| ABBR.      | DESCRIPTION                                  | ABBR.        | DESCRIPTI                  | ON                   |         | ABBR.     | DESCRIPTION                                                                     |
| AH         | AHEAD                                        | ABUT         | ABUTMENT                   |                      |         | E         | ELECTRIC                                                                        |
| AZ         | AZIMUTH                                      | AOBE         |                            | BY ENGINEER          |         | EMH       | ELECTRIC MANHOLE                                                                |
| BK         | BACK                                         | ASPH         | ASPHALT                    |                      |         | G         | GAS                                                                             |
| Ð          | BASELINE                                     | BDY          |                            |                      |         | GP        | GUY POLE                                                                        |
| BRG        | BEARING                                      | BLDG         |                            |                      |         | GSB       | GAS SERVICE BOX (HOUSE LINE)                                                    |
| Ę          | CENTERLINE                                   | BN           |                            |                      |         | GV        | GAS VALVE (MAIN LINE)                                                           |
| CS         | CURVE TO SPIRAL                              | CC           |                            | CENTER               |         | HYD       | HYDRANT                                                                         |
| e          | SUPERELEVATION RATE (CROSS SLOPE)            | CONC         |                            | <u></u>              |         | LP        | LIGHT POLE                                                                      |
| EQ         | EQUALITY                                     | CONST        |                            |                      |         | LPG       | LOW PRESSURE GAS                                                                |
| EXT<br>HCL | EXTERNAL<br>HORIZONTAL CONTROL LINE          | CR           |                            |                      |         | PP<br>SA  | POWER POLE<br>SANITARY SEWER                                                    |
| HSD        | HEADLIGHT SIGHT DISTANCE                     |              |                            |                      |         | SMH       | SANITART SEWER<br>SANITARY MANHOLE                                              |
| L          | LENGTH OF CIRCULAR CURVE                     |              |                            | SUREMENT             |         | ST        | STORM SEWER                                                                     |
| LS         | LENGTH OF SPIRAL                             | EP           |                            | VENENT               |         | T         | TELEPHONE                                                                       |
| LVC        | LENGTH OF VERTICAL CURVE                     | ES           |                            |                      |         | тсв       | TRAFFIC CONTROL BOX                                                             |
| E          | CENTER CORRECTION OF VERTICAL CURVE          | FEE          |                            |                      |         | TELBOX    | TELEPHONE BOX                                                                   |
| M          | MAIN LINE                                    | FEE WO/A     |                            | ITION WITHOUT ACCESS |         | TEL P     | TELEPHONE POLE                                                                  |
| PC         | POINT OF CURVATURE                           | FP           |                            |                      |         | ТМН       | TELEPHONE MANHOLE                                                               |
| PI         | POINT OF INTERSECTION                        | FD           |                            |                      |         | CTV       | CABLE TELEVISION                                                                |
| POL        | POINT ON LINE                                | FL           |                            |                      |         | W         | WATER                                                                           |
| PSD        | PASSING SIGHT DISTANCE                       | GAR          | 1                          |                      |         | WSB       | WATER SERVICE BOX (HOUSE LINE)                                                  |
| PT         | POINT OF TANGENT                             | GR           |                            |                      |         | WV        | WATER VALVE (MAIN LINE)                                                         |
| PVC        | POINT OF VERTICAL CURVE                      | но           |                            |                      |         |           | SUBSURFACE EXPLORATION                                                          |
| PVI        | POINT OF VERTICAL INTERSECTION               | HWY          |                            |                      |         |           |                                                                                 |
| PVT        | POINT OF VERTICAL TANGENT                    | IP           | IRON PIN OF                | R IRON PIPE          |         | ABBR.     | DESCRIPTION                                                                     |
| R          | RADIUS                                       | MB           | MAILBOX                    |                      |         |           |                                                                                 |
| SC         | SPIRAL TO CURVE                              | MON          | MONUMENT                   |                      |         | KEP       | LACE ABBREVIATION "AB" WITH:                                                    |
| SSD        | STOPPING SIGHT DISTANCE                      | N&W          | NAIL AND W                 | ASHER                |         | AH        | HAND AUGER                                                                      |
| ST         | SPIRAL TO TANGENT                            | 00           | ORIGINAL G                 | ROUND                |         | CP        | CONE PENTROMETER                                                                |
| STA        | STATION                                      | 0/H          | OVERHEAD                   |                      |         | DA        | 2 <sup>1</sup> / <sub>4</sub> INCHES CASED DRILL HOLE                           |
| T          | TANGENT LENGTH                               | P            | PARCEL                     |                      |         | DM        | DRILLING MUD                                                                    |
| TGL        | THEORETICAL GRADE LINE                       | PAV'T        | PAVEMENT                   |                      |         | DN        | 4 INCHES CASED DRILL HOLE                                                       |
| TS         | TANGENT TO SPIRAL                            | PE           |                            |                      |         | FH        | HOLLOW FLIGHT AUGER                                                             |
| VC         | VERTICAL CURVE                               | PED POLE     | PEDESTRIAN                 | POLE                 |         | PA        | POWER AUGER                                                                     |
|            | TOPOGRAPHY (DRAINAGE)                        | P.           |                            | INE                  |         | PH        | PROBE                                                                           |
|            |                                              | POR          |                            |                      |         | PT        | PERCOLATION TEST HOLE                                                           |
| ABBR.      | DESCRIPTION                                  | RR           |                            |                      |         | RP        | 1 INCH SAMPLER (RETRACTABLE PLUG)                                               |
| BB         | BOTTOM OF BANK (STREAM)                      |              |                            |                      |         | <b>CD</b> | TO BE DEFINED AT THE TIME OF EXPLORATION                                        |
| BC         | BOTTOM OF CURB                               | ROW          |                            |                      |         | SP<br>TP  | SEISMIC POINT                                                                   |
| BO         | BOTTOM OF OPENING                            | RW           |                            |                      |         |           |                                                                                 |
| CAP        | CORRUGATED ALUMINUM PIPE                     |              | STATE HIGH                 | WAY                  |         | ARRKE AT  | ATION "C" IN CATAGORIES:<br>DN, AND FH WITH:                                    |
| CB         | CATCH BASIN                                  | SHLDR<br>SPK |                            |                      |         |           |                                                                                 |
| CIP        | CAST IRON PIPE                               |              | STREET                     |                      |         | В         | BRIDGE                                                                          |
| STRM       |                                              | STK          |                            |                      |         |           | CUT                                                                             |
| CMP        | CORRUGATED METAL PIPE                        |              |                            |                      |         | D         | DAM                                                                             |
| CP         | CONCRETE PIPE                                | <u>STY</u>   |                            |                      | L       | F         | FILL                                                                            |
| CSP        | CORRUGATED STEEL PIPE                        | TE           |                            | FASEMENT             | L       | K         | CULVERT                                                                         |
| CULV       | CULVERT                                      |              |                            |                      | L       | W         | WALL                                                                            |
| DIA        | DIAMETER                                     |              |                            |                      |         | х         | TO BE USED IF ONE OF THE ABOVE CANNOT<br>BE DEFINED AT THE TIME THE EXPLORATION |
| DMH        | DRAINAGE MANHOLE                             | - 0/0        |                            |                      |         |           | IS MADE                                                                         |
| DS         | DRAINAGE STRUCTURE PIPE                      |              | I HAND MALL                |                      |         |           |                                                                                 |
| D'XING     | DITCH CROSSING                               | ┤┌           |                            |                      | -       |           |                                                                                 |
| EHW        | EXTREME HIGH WATER                           |              | STANDARD                   | ITEM PAYMENT UNIT:   | EQUIVA  |           |                                                                                 |
| EL         | ELEVATION                                    |              | SYMBOL                     | ESTIMATE OF          | NOMENO  | CLATURE:  |                                                                                 |
|            |                                              |              | (PLANS)                    | QUANTITIES SHEET     | (SPECS) | /PROPOS/  |                                                                                 |
| ELW        | EXTREME LOW WATER<br>END SECTION             | ╡            | u .                        | -                    | INCHES  |           |                                                                                 |
| ES<br>HW   | HEADWALL                                     | [            | ,                          | LF                   | LINEAR  | FEET      |                                                                                 |
| INV        | INVERT                                       | [            | mi                         | MI                   | MILES   |           |                                                                                 |
| MH         | MANHOLE                                      | 1 C          | f†²                        | SF                   | SQUARE  |           |                                                                                 |
| MHW        | MANNOLL<br>MEAN HIGH WATER                   | 1 C          | YD <sup>2</sup>            | SY                   | SQUARE  | YARD      |                                                                                 |
| OHW        | ORDINARY HIGH WATER                          | 1 C          | AC                         | AC                   | ACRES   |           |                                                                                 |
| OLW        | ORDINART HIGH WATER                          | 1 C          | YD3                        | СҮ                   | CUBIC Y | ARD       |                                                                                 |
| RCP        | REINFORCED CONCRETE PIPE                     | 1 C          | GAL                        | GAL                  | GALLON  |           |                                                                                 |
| SICPP      | SMOOTH INTERIOR CORRUGATED POLYETHYLENE PIPE | 1 C          | lb                         | LB                   | POUND   |           |                                                                                 |
| TB         | TOP OF BANK (STREAM)                         | 1 [          | TON                        | TON                  | TON     |           |                                                                                 |
| TC         | TOP OF CURB                                  | 1 -          |                            |                      |         |           |                                                                                 |
|            |                                              | 1            |                            | VICTORS              |         |           | COUNTY ROUTE 84. BLUE RIDGE ROAD                                                |
|            |                                              |              |                            |                      |         |           |                                                                                 |
| TG<br>VCP  | TOP OF GRATE<br>VITRIFIED CLAY PIPE          | -            | AS-BUILT RE<br>DESCRIPTION | OF ALTERATIONS:      |         |           | NEWCOMB/MINERVA TOWN LINE TO INTERSTATE 87 C                                    |