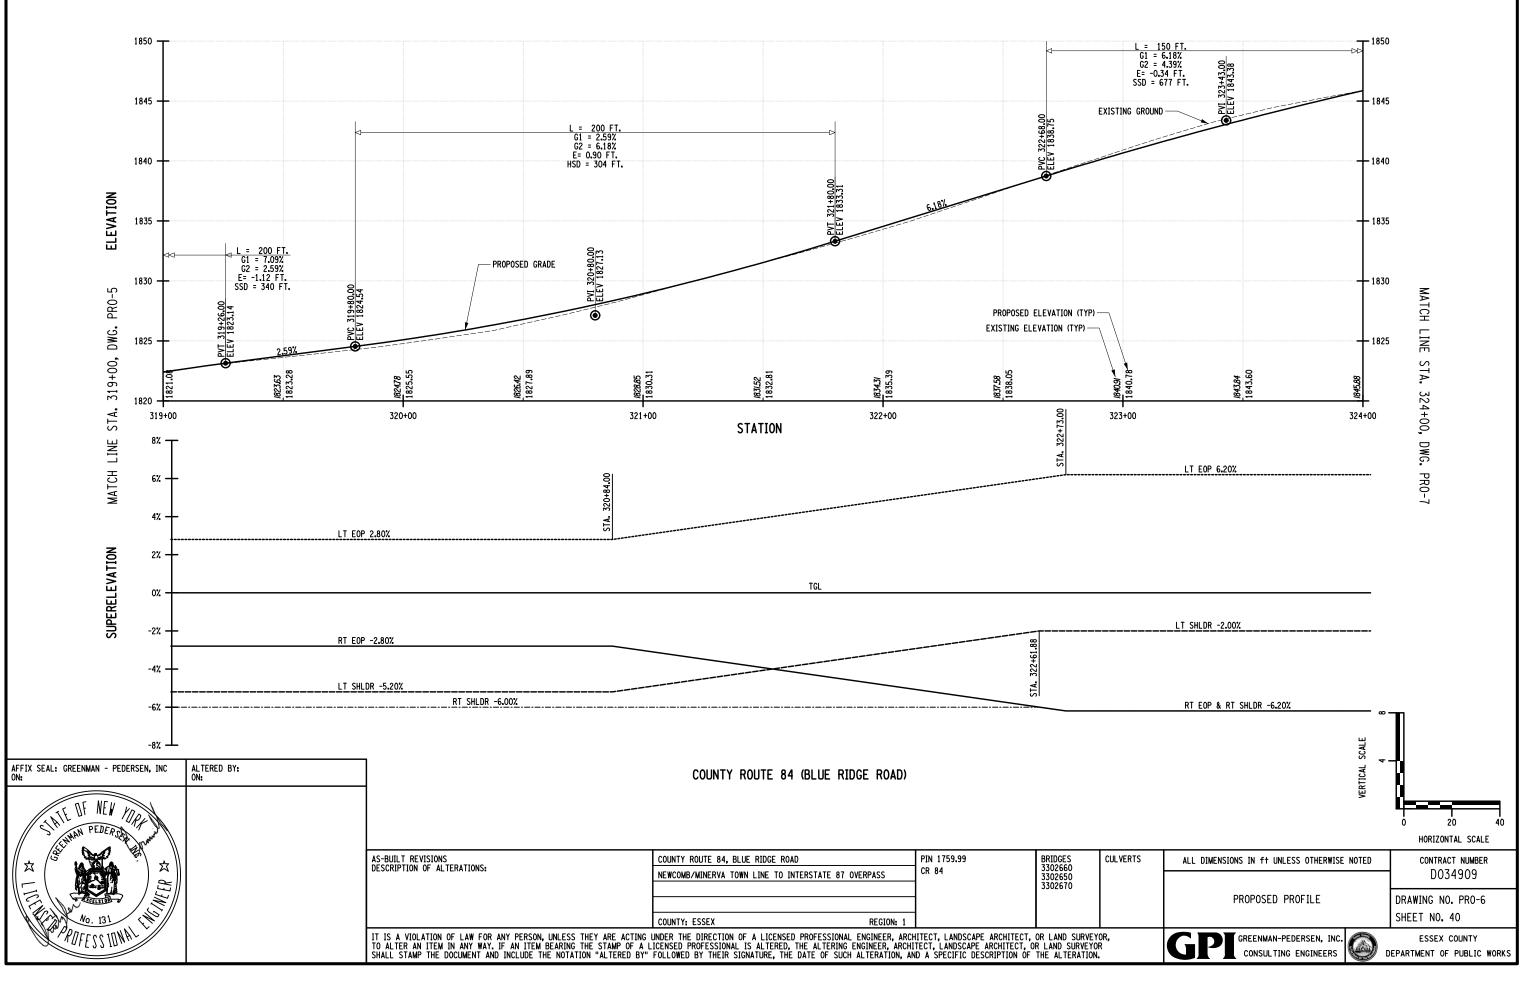

CONTRACT PLANS HAVE BEEN DESIGNED IN ACCORDANCE WITH NYSDOT POLICIES AND GUIDELINES AND THE FINAL DESIGN REPORT APPROVED ON 01/07/2016

|            | ALIGNMENT                                    |              | TOPOGRAI                   | PHY (MISCELLANEOUS)  |         |           | UTILITIES                                                                       |
|------------|----------------------------------------------|--------------|----------------------------|----------------------|---------|-----------|---------------------------------------------------------------------------------|
| ABBR.      | DESCRIPTION                                  | ABBR.        | DESCRIPTI                  | ON                   |         | ABBR.     | DESCRIPTION                                                                     |
| AH         | AHEAD                                        | ABUT         | ABUTMENT                   |                      |         | E         | ELECTRIC                                                                        |
| AZ         | AZIMUTH                                      | AOBE         |                            | BY ENGINEER          |         | EMH       | ELECTRIC MANHOLE                                                                |
| BK         | BACK                                         | ASPH         | ASPHALT                    |                      |         | G         | GAS                                                                             |
| Ð          | BASELINE                                     | BDY          |                            |                      |         | GP        | GUY POLE                                                                        |
| BRG        | BEARING                                      | BLDG         |                            |                      |         | GSB       | GAS SERVICE BOX (HOUSE LINE)                                                    |
| Ę          | CENTERLINE                                   | BN           |                            |                      |         | GV        | GAS VALVE (MAIN LINE)                                                           |
| CS         | CURVE TO SPIRAL                              | CC           |                            | CENTER               |         | HYD       | HYDRANT                                                                         |
| e          | SUPERELEVATION RATE (CROSS SLOPE)            | CONC         |                            | <u></u>              |         | LP        | LIGHT POLE                                                                      |
| EQ         | EQUALITY                                     | CONST        |                            |                      |         | LPG       | LOW PRESSURE GAS                                                                |
| EXT<br>HCL | EXTERNAL<br>HORIZONTAL CONTROL LINE          | CR           |                            |                      |         | PP<br>SA  | POWER POLE<br>SANITARY SEWER                                                    |
| HSD        | HEADLIGHT SIGHT DISTANCE                     |              |                            |                      |         | SMH       | SANITART SEWER<br>SANITARY MANHOLE                                              |
| L          | LENGTH OF CIRCULAR CURVE                     |              |                            | SUREMENT             |         | ST        | STORM SEWER                                                                     |
| LS         | LENGTH OF SPIRAL                             | EP           |                            | VENENT               |         | T         | TELEPHONE                                                                       |
| LVC        | LENGTH OF VERTICAL CURVE                     | ES           |                            |                      |         | тсв       | TRAFFIC CONTROL BOX                                                             |
| E          | CENTER CORRECTION OF VERTICAL CURVE          | FEE          |                            |                      |         | TELBOX    | TELEPHONE BOX                                                                   |
| M          | MAIN LINE                                    | FEE WO/A     |                            | ITION WITHOUT ACCESS |         | TEL P     | TELEPHONE POLE                                                                  |
| PC         | POINT OF CURVATURE                           | FP           |                            |                      |         | ТМН       | TELEPHONE MANHOLE                                                               |
| PI         | POINT OF INTERSECTION                        | FD           |                            |                      |         | CTV       | CABLE TELEVISION                                                                |
| POL        | POINT ON LINE                                | FL           |                            |                      |         | W         | WATER                                                                           |
| PSD        | PASSING SIGHT DISTANCE                       | GAR          | 1                          |                      |         | WSB       | WATER SERVICE BOX (HOUSE LINE)                                                  |
| PT         | POINT OF TANGENT                             | GR           |                            |                      |         | WV        | WATER VALVE (MAIN LINE)                                                         |
| PVC        | POINT OF VERTICAL CURVE                      | но           |                            |                      |         |           | SUBSURFACE EXPLORATION                                                          |
| PVI        | POINT OF VERTICAL INTERSECTION               | HWY          |                            |                      |         |           |                                                                                 |
| PVT        | POINT OF VERTICAL TANGENT                    | IP           | IRON PIN OF                | R IRON PIPE          |         | ABBR.     | DESCRIPTION                                                                     |
| R          | RADIUS                                       | MB           | MAILBOX                    |                      |         |           |                                                                                 |
| SC         | SPIRAL TO CURVE                              | MON          | MONUMENT                   |                      |         | KEP       | LACE ABBREVIATION "AB" WITH:                                                    |
| SSD        | STOPPING SIGHT DISTANCE                      | N&W          | NAIL AND W                 | ASHER                |         | AH        | HAND AUGER                                                                      |
| ST         | SPIRAL TO TANGENT                            | 00           | ORIGINAL G                 | ROUND                |         | CP        | CONE PENTROMETER                                                                |
| STA        | STATION                                      | 0/H          | OVERHEAD                   |                      |         | DA        | 2 <sup>1</sup> / <sub>4</sub> INCHES CASED DRILL HOLE                           |
| T          | TANGENT LENGTH                               | P            | PARCEL                     |                      |         | DM        | DRILLING MUD                                                                    |
| TGL        | THEORETICAL GRADE LINE                       | PAV'T        | PAVEMENT                   |                      |         | DN        | 4 INCHES CASED DRILL HOLE                                                       |
| TS         | TANGENT TO SPIRAL                            | PE           |                            |                      |         | FH        | HOLLOW FLIGHT AUGER                                                             |
| VC         | VERTICAL CURVE                               | PED POLE     | PEDESTRIAN                 | POLE                 |         | PA        | POWER AUGER                                                                     |
|            | TOPOGRAPHY (DRAINAGE)                        | P.           |                            | INE                  |         | PH        | PROBE                                                                           |
|            |                                              | POR          |                            |                      |         | PT        | PERCOLATION TEST HOLE                                                           |
| ABBR.      | DESCRIPTION                                  | RR           |                            |                      |         | RP        | 1 INCH SAMPLER (RETRACTABLE PLUG)                                               |
| BB         | BOTTOM OF BANK (STREAM)                      |              |                            |                      |         | <b>CD</b> | TO BE DEFINED AT THE TIME OF EXPLORATION                                        |
| BC         | BOTTOM OF CURB                               | ROW          |                            |                      |         | SP<br>TP  | SEISMIC POINT                                                                   |
| BO         | BOTTOM OF OPENING                            | RW           |                            |                      |         |           |                                                                                 |
| CAP        | CORRUGATED ALUMINUM PIPE                     |              | STATE HIGH                 | WAY                  |         | ARRKE AT  | ATION "C" IN CATAGORIES:<br>DN, AND FH WITH:                                    |
| CB         | CATCH BASIN                                  | SHLDR<br>SPK |                            |                      |         |           |                                                                                 |
| CIP        | CAST IRON PIPE                               |              | STREET                     |                      |         | В         | BRIDGE                                                                          |
| STRM       |                                              | STK          |                            |                      |         |           | CUT                                                                             |
| CMP        | CORRUGATED METAL PIPE                        |              |                            |                      |         | D         | DAM                                                                             |
| CP         | CONCRETE PIPE                                | <u>STY</u>   |                            |                      | L       | F         | FILL                                                                            |
| CSP        | CORRUGATED STEEL PIPE                        | TE           |                            | FASEMENT             | L       | K         | CULVERT                                                                         |
| CULV       | CULVERT                                      |              |                            |                      | L       | W         | WALL                                                                            |
| DIA        | DIAMETER                                     |              |                            |                      |         | х         | TO BE USED IF ONE OF THE ABOVE CANNOT<br>BE DEFINED AT THE TIME THE EXPLORATION |
| DMH        | DRAINAGE MANHOLE                             | - 0/0        |                            |                      |         |           | IS MADE                                                                         |
| DS         | DRAINAGE STRUCTURE PIPE                      |              | I HAND MALL                |                      |         |           |                                                                                 |
| D'XING     | DITCH CROSSING                               | ┤┌           |                            |                      | -       |           |                                                                                 |
| EHW        | EXTREME HIGH WATER                           |              | STANDARD                   | ITEM PAYMENT UNIT:   | EQUIVA  |           |                                                                                 |
| EL         | ELEVATION                                    |              | SYMBOL                     | ESTIMATE OF          | NOMENO  | CLATURE:  |                                                                                 |
|            |                                              |              | (PLANS)                    | QUANTITIES SHEET     | (SPECS) | /PROPOS/  |                                                                                 |
| ELW        | EXTREME LOW WATER<br>END SECTION             | ╡            | u .                        | -                    | INCHES  |           |                                                                                 |
| ES<br>HW   | HEADWALL                                     | [            | ,                          | LF                   | LINEAR  | FEET      |                                                                                 |
| INV        | INVERT                                       | [            | mi                         | MI                   | MILES   |           |                                                                                 |
| MH         | MANHOLE                                      | 1 C          | f†²                        | SF                   | SQUARE  |           |                                                                                 |
| MHW        | MANNOLL<br>MEAN HIGH WATER                   | 1 C          | YD <sup>2</sup>            | SY                   | SQUARE  | YARD      |                                                                                 |
| OHW        | ORDINARY HIGH WATER                          | 1 C          | AC                         | AC                   | ACRES   |           |                                                                                 |
| OLW        | ORDINART HIGH WATER                          | 1 C          | YD3                        | СҮ                   | CUBIC Y | ARD       |                                                                                 |
| RCP        | REINFORCED CONCRETE PIPE                     | 1 C          | GAL                        | GAL                  | GALLON  |           |                                                                                 |
| SICPP      | SMOOTH INTERIOR CORRUGATED POLYETHYLENE PIPE | 1 C          | lb                         | LB                   | POUND   |           |                                                                                 |
| TB         | TOP OF BANK (STREAM)                         | 1 [          | TON                        | TON                  | TON     |           |                                                                                 |
| TC         | TOP OF CURB                                  | 1 -          |                            |                      |         |           |                                                                                 |
|            |                                              | 1            |                            | VICTORS              |         |           | COUNTY ROUTE 84. BLUE RIDGE ROAD                                                |
|            |                                              |              |                            |                      |         |           |                                                                                 |
| TG<br>VCP  | TOP OF GRATE<br>VITRIFIED CLAY PIPE          | -            | AS-BUILT RE<br>DESCRIPTION | OF ALTERATIONS:      |         |           | NEWCOMB/MINERVA TOWN LINE TO INTERSTATE 87 C                                    |