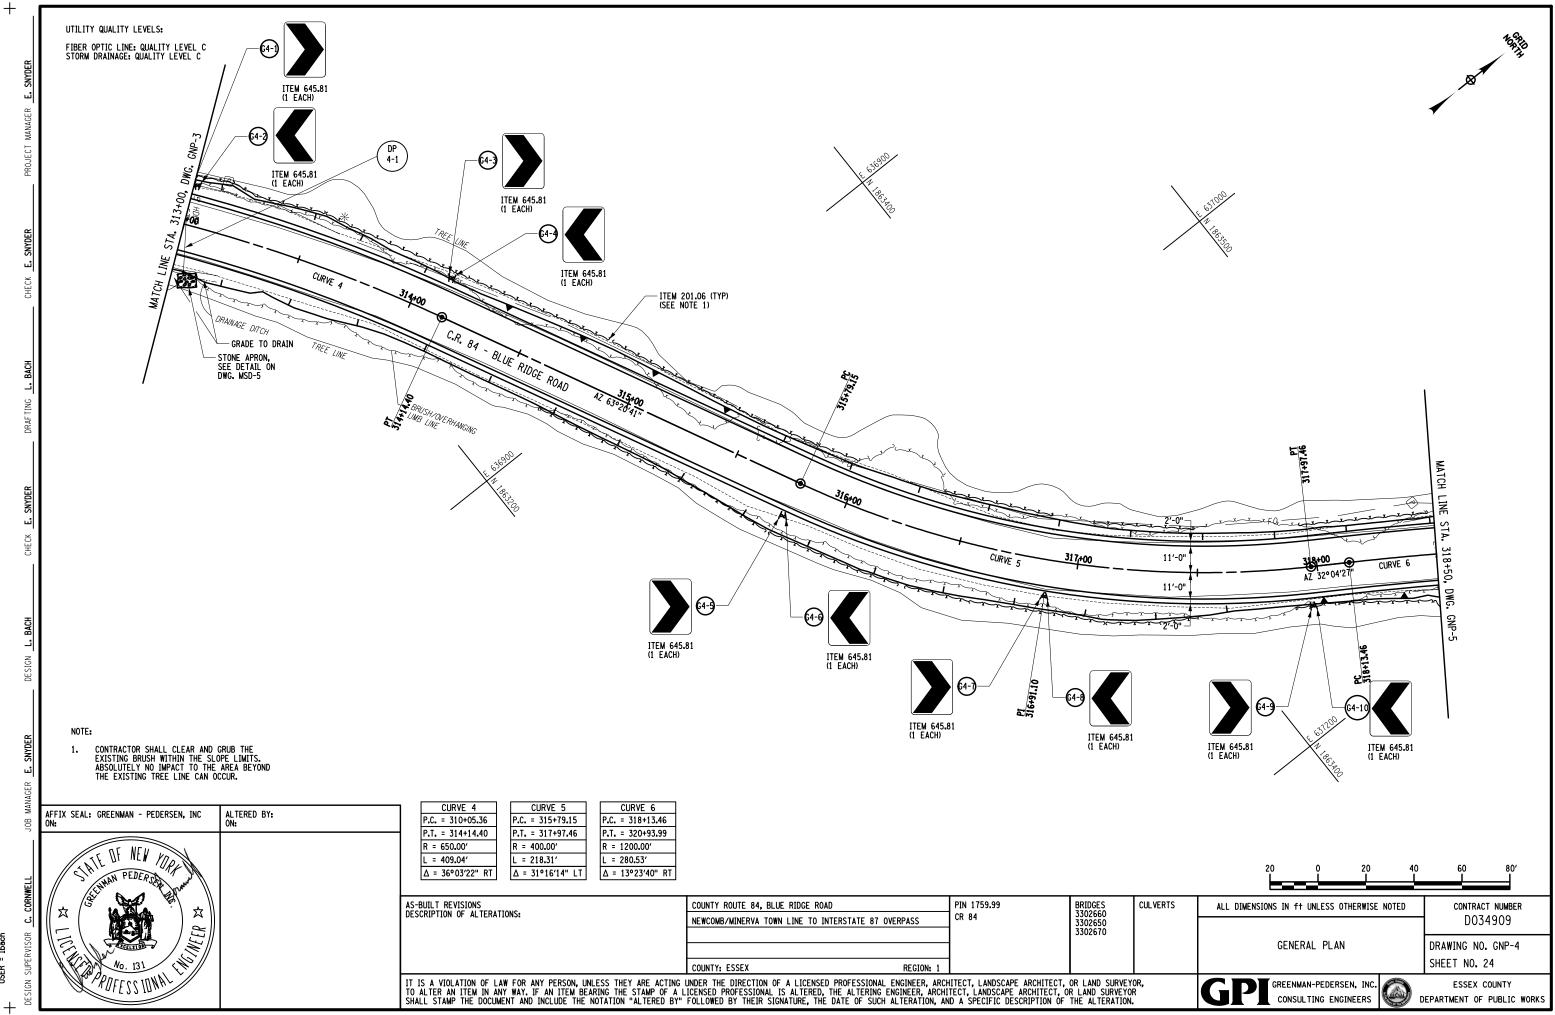

THE LATEST REVISIONS OF THE STANDARD SHEETS MAINTAINED BY THE DEPARTMENT, WHICH ARE CURRENT ON THE DATE OF ADVERTISEMENT FOR BIDS, SHALL BE CONSIDERED TO BE IN EFFECT. ALL PAY ITEMS AND WORK CONTAINED IN THE CONTRACT AND ANY ADDITIONAL PAY ITEMS AND WORK ENCOUNTERED DURING THE COURSE OF THE CONTRACT SHALL BE SUBJECT TO THE APPLICABLE STANDARD SHEETIS) UNLESS OTHERWISE SPECIFIED IN THE CONTRACT DOCUMENTS.

ALL WORK CONTEMPLATED UNDER THIS CONTRACT IS TO BE COVERED BY AND IN CONFORMITY WITH THE STANDARD SPECIFICATIONS US CUSTOMARY REFERENCED IN THE CONTRACT PROJECT "PROPOSAL" EXCEPT AS MODIFIED BY THESE PLANS OR BY CHANGES SET FORTH IN THE CONTRACT PROJECT "PROPOSAL."

CONTRACT PLANS HAVE BEEN DESIGNED IN ACCORDANCE WITH NYSDOT POLICIES AND GUIDELINES AND THE FINAL DESIGN REPORT APPROVED ON 01/07/2016

|            | ALIGNMENT                                    |              | TOPOGRAI                   | PHY (MISCELLANEOUS)  |         |           | UTILITIES                                                                       |
|------------|----------------------------------------------|--------------|----------------------------|----------------------|---------|-----------|---------------------------------------------------------------------------------|
| ABBR.      | DESCRIPTION                                  | ABBR.        | DESCRIPTI                  | ON                   |         | ABBR.     | DESCRIPTION                                                                     |
| AH         | AHEAD                                        | ABUT         | ABUTMENT                   |                      |         | E         | ELECTRIC                                                                        |
| AZ         | AZIMUTH                                      | AOBE         |                            | BY ENGINEER          |         | EMH       | ELECTRIC MANHOLE                                                                |
| BK         | BACK                                         | ASPH         | ASPHALT                    |                      |         | G         | GAS                                                                             |
| Ð          | BASELINE                                     | BDY          |                            |                      |         | GP        | GUY POLE                                                                        |
| BRG        | BEARING                                      | BLDG         |                            |                      |         | GSB       | GAS SERVICE BOX (HOUSE LINE)                                                    |
| Ę          | CENTERLINE                                   | BN           |                            |                      |         | GV        | GAS VALVE (MAIN LINE)                                                           |
| CS         | CURVE TO SPIRAL                              | CC           |                            | CENTER               |         | HYD       | HYDRANT                                                                         |
| e          | SUPERELEVATION RATE (CROSS SLOPE)            | CONC         |                            | <u></u>              |         | LP        | LIGHT POLE                                                                      |
| EQ         | EQUALITY                                     | CONST        |                            |                      |         | LPG       | LOW PRESSURE GAS                                                                |
| EXT<br>HCL | EXTERNAL<br>HORIZONTAL CONTROL LINE          | CR           |                            |                      |         | PP<br>SA  | POWER POLE<br>SANITARY SEWER                                                    |
| HSD        | HEADLIGHT SIGHT DISTANCE                     |              |                            |                      |         | SMH       | SANITART SEWER<br>SANITARY MANHOLE                                              |
| L          | LENGTH OF CIRCULAR CURVE                     |              |                            | SUREMENT             |         | ST        | STORM SEWER                                                                     |
| LS         | LENGTH OF SPIRAL                             | EP           |                            | VENENT               |         | T         | TELEPHONE                                                                       |
| LVC        | LENGTH OF VERTICAL CURVE                     | ES           |                            |                      |         | тсв       | TRAFFIC CONTROL BOX                                                             |
| E          | CENTER CORRECTION OF VERTICAL CURVE          | FEE          |                            |                      |         | TELBOX    | TELEPHONE BOX                                                                   |
| M          | MAIN LINE                                    | FEE WO/A     |                            | ITION WITHOUT ACCESS |         | TEL P     | TELEPHONE POLE                                                                  |
| PC         | POINT OF CURVATURE                           | FP           |                            |                      |         | ТМН       | TELEPHONE MANHOLE                                                               |
| PI         | POINT OF INTERSECTION                        | FD           |                            |                      |         | CTV       | CABLE TELEVISION                                                                |
| POL        | POINT ON LINE                                | FL           |                            |                      |         | W         | WATER                                                                           |
| PSD        | PASSING SIGHT DISTANCE                       | GAR          | 1                          |                      |         | WSB       | WATER SERVICE BOX (HOUSE LINE)                                                  |
| PT         | POINT OF TANGENT                             | GR           |                            |                      |         | WV        | WATER VALVE (MAIN LINE)                                                         |
| PVC        | POINT OF VERTICAL CURVE                      | но           |                            |                      |         |           | SUBSURFACE EXPLORATION                                                          |
| PVI        | POINT OF VERTICAL INTERSECTION               | HWY          |                            |                      |         |           |                                                                                 |
| PVT        | POINT OF VERTICAL TANGENT                    | IP           | IRON PIN OF                | R IRON PIPE          |         | ABBR.     | DESCRIPTION                                                                     |
| R          | RADIUS                                       | MB           | MAILBOX                    |                      |         |           |                                                                                 |
| SC         | SPIRAL TO CURVE                              | MON          | MONUMENT                   |                      |         | KEP       | LACE ABBREVIATION "AB" WITH:                                                    |
| SSD        | STOPPING SIGHT DISTANCE                      | N&W          | NAIL AND W                 | ASHER                |         | AH        | HAND AUGER                                                                      |
| ST         | SPIRAL TO TANGENT                            | 00           | ORIGINAL G                 | ROUND                |         | CP        | CONE PENTROMETER                                                                |
| STA        | STATION                                      | 0/H          | OVERHEAD                   |                      |         | DA        | 2 <sup>1</sup> / <sub>4</sub> INCHES CASED DRILL HOLE                           |
| T          | TANGENT LENGTH                               | P            | PARCEL                     |                      |         | DM        | DRILLING MUD                                                                    |
| TGL        | THEORETICAL GRADE LINE                       | PAV'T        | PAVEMENT                   |                      |         | DN        | 4 INCHES CASED DRILL HOLE                                                       |
| TS         | TANGENT TO SPIRAL                            | PE           |                            |                      |         | FH        | HOLLOW FLIGHT AUGER                                                             |
| VC         | VERTICAL CURVE                               | PED POLE     | PEDESTRIAN                 | POLE                 |         | PA        | POWER AUGER                                                                     |
|            | TOPOGRAPHY (DRAINAGE)                        | P.           |                            | INE                  |         | PH        | PROBE                                                                           |
|            |                                              | POR          |                            |                      |         | PT        | PERCOLATION TEST HOLE                                                           |
| ABBR.      | DESCRIPTION                                  | RR           |                            |                      |         | RP        | 1 INCH SAMPLER (RETRACTABLE PLUG)                                               |
| BB         | BOTTOM OF BANK (STREAM)                      |              |                            |                      |         | <b>CD</b> | TO BE DEFINED AT THE TIME OF EXPLORATION                                        |
| BC         | BOTTOM OF CURB                               | ROW          |                            |                      |         | SP<br>TP  | SEISMIC POINT                                                                   |
| BO         | BOTTOM OF OPENING                            | RW           |                            |                      |         |           |                                                                                 |
| CAP        | CORRUGATED ALUMINUM PIPE                     |              | STATE HIGH                 | WAY                  |         | ARRKE AT  | ATION "C" IN CATAGORIES:<br>DN, AND FH WITH:                                    |
| CB         | CATCH BASIN                                  | SHLDR<br>SPK |                            |                      |         |           |                                                                                 |
| CIP        | CAST IRON PIPE                               |              | STREET                     |                      |         | В         | BRIDGE                                                                          |
| STRM       |                                              | STK          |                            |                      |         |           | CUT                                                                             |
| CMP        | CORRUGATED METAL PIPE                        |              |                            |                      |         | D         | DAM                                                                             |
| CP         | CONCRETE PIPE                                | <u>STY</u>   |                            |                      | L       | F         | FILL                                                                            |
| CSP        | CORRUGATED STEEL PIPE                        | TE           |                            | FASEMENT             | L       | K         | CULVERT                                                                         |
| CULV       | CULVERT                                      |              |                            |                      | L       | W         | WALL                                                                            |
| DIA        | DIAMETER                                     |              |                            |                      |         | х         | TO BE USED IF ONE OF THE ABOVE CANNOT<br>BE DEFINED AT THE TIME THE EXPLORATION |
| DMH        | DRAINAGE MANHOLE                             | - 0/0        |                            |                      |         |           | IS MADE                                                                         |
| DS         | DRAINAGE STRUCTURE PIPE                      |              | I HAND MALL                |                      |         |           |                                                                                 |
| D'XING     | DITCH CROSSING                               | ┤┌           |                            |                      | -       |           |                                                                                 |
| EHW        | EXTREME HIGH WATER                           |              | STANDARD                   | ITEM PAYMENT UNIT:   | EQUIVA  |           |                                                                                 |
| EL         | ELEVATION                                    |              | SYMBOL                     | ESTIMATE OF          | NOMENO  | CLATURE:  |                                                                                 |
|            |                                              |              | (PLANS)                    | QUANTITIES SHEET     | (SPECS) | /PROPOS/  |                                                                                 |
| ELW        | EXTREME LOW WATER<br>END SECTION             | ╡            | u .                        | -                    | INCHES  |           |                                                                                 |
| ES<br>HW   | HEADWALL                                     | [            | ,                          | LF                   | LINEAR  | FEET      |                                                                                 |
| INV        | INVERT                                       | [            | mi                         | MI                   | MILES   |           |                                                                                 |
| MH         | MANHOLE                                      | 1 C          | f†²                        | SF                   | SQUARE  |           |                                                                                 |
| MHW        | MANNOLL<br>MEAN HIGH WATER                   | 1 C          | YD <sup>2</sup>            | SY                   | SQUARE  | YARD      |                                                                                 |
| OHW        | ORDINARY HIGH WATER                          | 1 C          | AC                         | AC                   | ACRES   |           |                                                                                 |
| OLW        | ORDINART HIGH WATER                          | 1 C          | YD3                        | СҮ                   | CUBIC Y | ARD       |                                                                                 |
| RCP        | REINFORCED CONCRETE PIPE                     | 1 C          | GAL                        | GAL                  | GALLON  |           |                                                                                 |
| SICPP      | SMOOTH INTERIOR CORRUGATED POLYETHYLENE PIPE | 1 C          | lb                         | LB                   | POUND   |           |                                                                                 |
| TB         | TOP OF BANK (STREAM)                         | 1 [          | TON                        | TON                  | TON     |           |                                                                                 |
| TC         | TOP OF CURB                                  | 1 -          |                            |                      |         |           |                                                                                 |
|            |                                              | 1            |                            | VICTORS              |         |           | COUNTY ROUTE 84. BLUE RIDGE ROAD                                                |
|            |                                              |              |                            |                      |         |           |                                                                                 |
| TG<br>VCP  | TOP OF GRATE<br>VITRIFIED CLAY PIPE          | -            | AS-BUILT RE<br>DESCRIPTION | OF ALTERATIONS:      |         |           | NEWCOMB/MINERVA TOWN LINE TO INTERSTATE 87 C                                    |