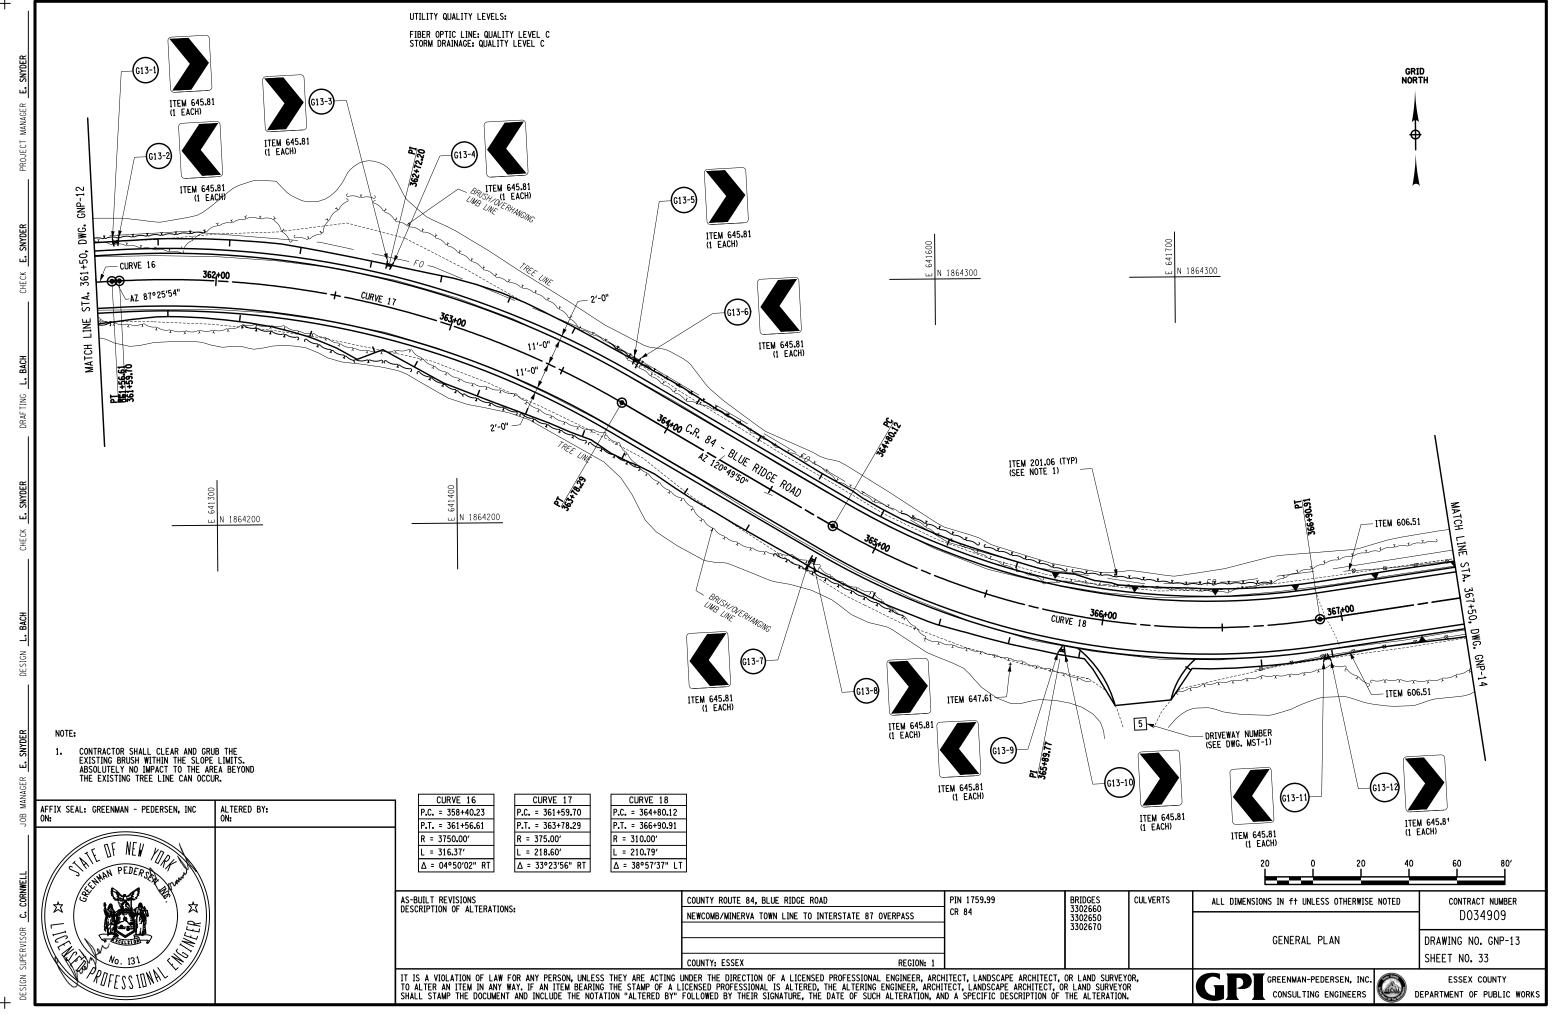

CONTRACT PLANS HAVE BEEN DESIGNED IN ACCORDANCE WITH NYSDOT POLICIES AND GUIDELINES AND THE FINAL DESIGN REPORT APPROVED ON 01/07/2016

|            | ALIGNMENT                                    |              | TOPOGRAI                   | PHY (MISCELLANEOUS)  |         |           | UTILITIES                                                                       |
|------------|----------------------------------------------|--------------|----------------------------|----------------------|---------|-----------|---------------------------------------------------------------------------------|
| ABBR.      | DESCRIPTION                                  | ABBR.        | DESCRIPTI                  | ON                   |         | ABBR.     | DESCRIPTION                                                                     |
| AH         | AHEAD                                        | ABUT         | ABUTMENT                   |                      |         | E         | ELECTRIC                                                                        |
| AZ         | AZIMUTH                                      | AOBE         |                            | BY ENGINEER          |         | EMH       | ELECTRIC MANHOLE                                                                |
| BK         | BACK                                         | ASPH         | ASPHALT                    |                      |         | G         | GAS                                                                             |
| Ð          | BASELINE                                     | BDY          |                            |                      |         | GP        | GUY POLE                                                                        |
| BRG        | BEARING                                      | BLDG         |                            |                      |         | GSB       | GAS SERVICE BOX (HOUSE LINE)                                                    |
| Ę          | CENTERLINE                                   | BN           |                            |                      |         | GV        | GAS VALVE (MAIN LINE)                                                           |
| CS         | CURVE TO SPIRAL                              | CC           |                            | CENTER               |         | HYD       | HYDRANT                                                                         |
| e          | SUPERELEVATION RATE (CROSS SLOPE)            | CONC         |                            | <u></u>              |         | LP        | LIGHT POLE                                                                      |
| EQ         | EQUALITY                                     | CONST        |                            |                      |         | LPG       | LOW PRESSURE GAS                                                                |
| EXT<br>HCL | EXTERNAL<br>HORIZONTAL CONTROL LINE          | CR           |                            |                      |         | PP<br>SA  | POWER POLE<br>SANITARY SEWER                                                    |
| HSD        | HEADLIGHT SIGHT DISTANCE                     |              |                            |                      |         | SMH       | SANITART SEWER<br>SANITARY MANHOLE                                              |
| L          | LENGTH OF CIRCULAR CURVE                     |              |                            | SUREMENT             |         | ST        | STORM SEWER                                                                     |
| LS         | LENGTH OF SPIRAL                             | EP           |                            | VENENT               |         | T         | TELEPHONE                                                                       |
| LVC        | LENGTH OF VERTICAL CURVE                     | ES           |                            |                      |         | тсв       | TRAFFIC CONTROL BOX                                                             |
| E          | CENTER CORRECTION OF VERTICAL CURVE          | FEE          |                            |                      |         | TELBOX    | TELEPHONE BOX                                                                   |
| M          | MAIN LINE                                    | FEE WO/A     |                            | ITION WITHOUT ACCESS |         | TEL P     | TELEPHONE POLE                                                                  |
| PC         | POINT OF CURVATURE                           | FP           |                            |                      |         | ТМН       | TELEPHONE MANHOLE                                                               |
| PI         | POINT OF INTERSECTION                        | FD           |                            |                      |         | CTV       | CABLE TELEVISION                                                                |
| POL        | POINT ON LINE                                | FL           |                            |                      |         | W         | WATER                                                                           |
| PSD        | PASSING SIGHT DISTANCE                       | GAR          | 1                          |                      |         | WSB       | WATER SERVICE BOX (HOUSE LINE)                                                  |
| PT         | POINT OF TANGENT                             | GR           |                            |                      |         | WV        | WATER VALVE (MAIN LINE)                                                         |
| PVC        | POINT OF VERTICAL CURVE                      | но           |                            |                      |         |           | SUBSURFACE EXPLORATION                                                          |
| PVI        | POINT OF VERTICAL INTERSECTION               | HWY          |                            |                      |         |           |                                                                                 |
| PVT        | POINT OF VERTICAL TANGENT                    | IP           | IRON PIN OF                | R IRON PIPE          |         | ABBR.     | DESCRIPTION                                                                     |
| R          | RADIUS                                       | MB           | MAILBOX                    |                      |         |           |                                                                                 |
| SC         | SPIRAL TO CURVE                              | MON          | MONUMENT                   |                      |         | KEP       | LACE ABBREVIATION "AB" WITH:                                                    |
| SSD        | STOPPING SIGHT DISTANCE                      | N&W          | NAIL AND W                 | ASHER                |         | AH        | HAND AUGER                                                                      |
| ST         | SPIRAL TO TANGENT                            | 00           | ORIGINAL G                 | ROUND                |         | CP        | CONE PENTROMETER                                                                |
| STA        | STATION                                      | 0/H          | OVERHEAD                   |                      |         | DA        | 2 <sup>1</sup> / <sub>4</sub> INCHES CASED DRILL HOLE                           |
| T          | TANGENT LENGTH                               | P            | PARCEL                     |                      |         | DM        | DRILLING MUD                                                                    |
| TGL        | THEORETICAL GRADE LINE                       | PAV'T        | PAVEMENT                   |                      |         | DN        | 4 INCHES CASED DRILL HOLE                                                       |
| TS         | TANGENT TO SPIRAL                            | PE           |                            |                      |         | FH        | HOLLOW FLIGHT AUGER                                                             |
| VC         | VERTICAL CURVE                               | PED POLE     | PEDESTRIAN                 | POLE                 |         | PA        | POWER AUGER                                                                     |
|            | TOPOGRAPHY (DRAINAGE)                        | P.           |                            | INE                  |         | PH        | PROBE                                                                           |
|            |                                              | POR          |                            |                      |         | PT        | PERCOLATION TEST HOLE                                                           |
| ABBR.      | DESCRIPTION                                  | RR           |                            |                      |         | RP        | 1 INCH SAMPLER (RETRACTABLE PLUG)                                               |
| BB         | BOTTOM OF BANK (STREAM)                      |              |                            |                      |         | <b>CD</b> | TO BE DEFINED AT THE TIME OF EXPLORATION                                        |
| BC         | BOTTOM OF CURB                               | ROW          |                            |                      |         | SP<br>TP  | SEISMIC POINT                                                                   |
| BO         | BOTTOM OF OPENING                            | RW           |                            |                      |         |           |                                                                                 |
| CAP        | CORRUGATED ALUMINUM PIPE                     |              | STATE HIGH                 | WAY                  |         | ARRKE AT  | ATION "C" IN CATAGORIES:<br>DN, AND FH WITH:                                    |
| CB         | CATCH BASIN                                  | SHLDR<br>SPK |                            |                      |         |           |                                                                                 |
| CIP        | CAST IRON PIPE                               |              | STREET                     |                      |         | В         | BRIDGE                                                                          |
| STRM       |                                              | STK          |                            |                      |         |           | CUT                                                                             |
| CMP        | CORRUGATED METAL PIPE                        |              |                            |                      |         | D         | DAM                                                                             |
| CP         | CONCRETE PIPE                                | <u>STY</u>   |                            |                      | L       | F         | FILL                                                                            |
| CSP        | CORRUGATED STEEL PIPE                        | TE           |                            | FASEMENT             | L       | K         | CULVERT                                                                         |
| CULV       | CULVERT                                      |              |                            |                      | L       | W         | WALL                                                                            |
| DIA        | DIAMETER                                     |              |                            |                      |         | х         | TO BE USED IF ONE OF THE ABOVE CANNOT<br>BE DEFINED AT THE TIME THE EXPLORATION |
| DMH        | DRAINAGE MANHOLE                             | - 0/0        |                            |                      |         |           | IS MADE                                                                         |
| DS         | DRAINAGE STRUCTURE PIPE                      |              | I HAND MALL                |                      |         |           |                                                                                 |
| D'XING     | DITCH CROSSING                               | ┤┌           |                            |                      | -       |           |                                                                                 |
| EHW        | EXTREME HIGH WATER                           |              | STANDARD                   | ITEM PAYMENT UNIT:   | EQUIVA  |           |                                                                                 |
| EL         | ELEVATION                                    |              | SYMBOL                     | ESTIMATE OF          | NOMENO  | CLATURE:  |                                                                                 |
|            |                                              |              | (PLANS)                    | QUANTITIES SHEET     | (SPECS) | /PROPOS/  |                                                                                 |
| ELW        | EXTREME LOW WATER<br>END SECTION             | ╡            | u .                        | -                    | INCHES  |           |                                                                                 |
| ES<br>HW   | HEADWALL                                     | [            | ,                          | LF                   | LINEAR  | FEET      |                                                                                 |
| INV        | INVERT                                       | [            | mi                         | MI                   | MILES   |           |                                                                                 |
| MH         | MANHOLE                                      | 1 C          | f†²                        | SF                   | SQUARE  |           |                                                                                 |
| MHW        | MANNOLL<br>MEAN HIGH WATER                   | 1 C          | YD <sup>2</sup>            | SY                   | SQUARE  | YARD      |                                                                                 |
| OHW        | ORDINARY HIGH WATER                          | 1 C          | AC                         | AC                   | ACRES   |           |                                                                                 |
| OLW        | ORDINART HIGH WATER                          | 1 C          | YD3                        | СҮ                   | CUBIC Y | ARD       |                                                                                 |
| RCP        | REINFORCED CONCRETE PIPE                     | 1 C          | GAL                        | GAL                  | GALLON  |           |                                                                                 |
| SICPP      | SMOOTH INTERIOR CORRUGATED POLYETHYLENE PIPE | 1 C          | lb                         | LB                   | POUND   |           |                                                                                 |
| TB         | TOP OF BANK (STREAM)                         | 1 [          | TON                        | TON                  | TON     |           |                                                                                 |
| TC         | TOP OF CURB                                  | 1 -          |                            |                      |         |           |                                                                                 |
|            |                                              | 1            |                            | VICTORS              |         |           | COUNTY ROUTE 84. BLUE RIDGE ROAD                                                |
|            |                                              |              |                            |                      |         |           |                                                                                 |
| TG<br>VCP  | TOP OF GRATE<br>VITRIFIED CLAY PIPE          | -            | AS-BUILT RE<br>DESCRIPTION | OF ALTERATIONS:      |         |           | NEWCOMB/MINERVA TOWN LINE TO INTERSTATE 87 C                                    |