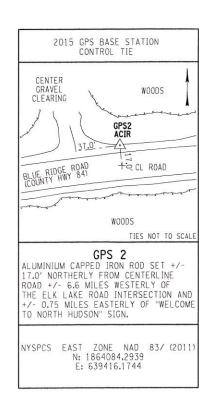

CONTRACT PLANS HAVE BEEN DESIGNED IN ACCORDANCE WITH NYSDOT POLICIES AND GUIDELINES AND THE FINAL DESIGN REPORT APPROVED ON 01/07/2016

|            | ALIGNMENT                                    |              | TOPOGRAI                   | PHY (MISCELLANEOUS)  |         |           | UTILITIES                                                                       |
|------------|----------------------------------------------|--------------|----------------------------|----------------------|---------|-----------|---------------------------------------------------------------------------------|
| ABBR.      | DESCRIPTION                                  | ABBR.        | DESCRIPTI                  | ON                   |         | ABBR.     | DESCRIPTION                                                                     |
| AH         | AHEAD                                        | ABUT         | ABUTMENT                   |                      |         | E         | ELECTRIC                                                                        |
| AZ         | AZIMUTH                                      | AOBE         |                            | BY ENGINEER          |         | EMH       | ELECTRIC MANHOLE                                                                |
| BK         | BACK                                         | ASPH         | ASPHALT                    |                      |         | G         | GAS                                                                             |
| Ð          | BASELINE                                     | BDY          |                            |                      |         | GP        | GUY POLE                                                                        |
| BRG        | BEARING                                      | BLDG         |                            |                      |         | GSB       | GAS SERVICE BOX (HOUSE LINE)                                                    |
| Ę          | CENTERLINE                                   | BN           |                            |                      |         | GV        | GAS VALVE (MAIN LINE)                                                           |
| CS         | CURVE TO SPIRAL                              | CC           |                            | CENTER               |         | HYD       | HYDRANT                                                                         |
| e          | SUPERELEVATION RATE (CROSS SLOPE)            | CONC         |                            | <u></u>              |         | LP        | LIGHT POLE                                                                      |
| EQ         | EQUALITY                                     | CONST        |                            |                      |         | LPG       | LOW PRESSURE GAS                                                                |
| EXT<br>HCL | EXTERNAL<br>HORIZONTAL CONTROL LINE          | CR           |                            |                      |         | PP<br>SA  | POWER POLE<br>SANITARY SEWER                                                    |
| HSD        | HEADLIGHT SIGHT DISTANCE                     |              |                            |                      |         | SMH       | SANITART SEWER<br>SANITARY MANHOLE                                              |
| L          | LENGTH OF CIRCULAR CURVE                     |              |                            | SUREMENT             |         | ST        | STORM SEWER                                                                     |
| LS         | LENGTH OF SPIRAL                             | EP           |                            | VENENT               |         | T         | TELEPHONE                                                                       |
| LVC        | LENGTH OF VERTICAL CURVE                     | ES           |                            |                      |         | тсв       | TRAFFIC CONTROL BOX                                                             |
| E          | CENTER CORRECTION OF VERTICAL CURVE          | FEE          |                            |                      |         | TELBOX    | TELEPHONE BOX                                                                   |
| M          | MAIN LINE                                    | FEE WO/A     |                            | ITION WITHOUT ACCESS |         | TEL P     | TELEPHONE POLE                                                                  |
| PC         | POINT OF CURVATURE                           | FP           |                            |                      |         | ТМН       | TELEPHONE MANHOLE                                                               |
| PI         | POINT OF INTERSECTION                        | FD           |                            |                      |         | CTV       | CABLE TELEVISION                                                                |
| POL        | POINT ON LINE                                | FL           |                            |                      |         | W         | WATER                                                                           |
| PSD        | PASSING SIGHT DISTANCE                       | GAR          | 1                          |                      |         | WSB       | WATER SERVICE BOX (HOUSE LINE)                                                  |
| PT         | POINT OF TANGENT                             | GR           |                            |                      |         | WV        | WATER VALVE (MAIN LINE)                                                         |
| PVC        | POINT OF VERTICAL CURVE                      | но           |                            |                      |         |           | SUBSURFACE EXPLORATION                                                          |
| PVI        | POINT OF VERTICAL INTERSECTION               | HWY          |                            |                      |         |           |                                                                                 |
| PVT        | POINT OF VERTICAL TANGENT                    | IP           | IRON PIN OF                | R IRON PIPE          |         | ABBR.     | DESCRIPTION                                                                     |
| R          | RADIUS                                       | MB           | MAILBOX                    |                      |         |           |                                                                                 |
| SC         | SPIRAL TO CURVE                              | MON          | MONUMENT                   |                      |         | KEP       | LACE ABBREVIATION "AB" WITH:                                                    |
| SSD        | STOPPING SIGHT DISTANCE                      | N&W          | NAIL AND W                 | ASHER                |         | AH        | HAND AUGER                                                                      |
| ST         | SPIRAL TO TANGENT                            | 00           | ORIGINAL G                 | ROUND                |         | CP        | CONE PENTROMETER                                                                |
| STA        | STATION                                      | 0/H          | OVERHEAD                   |                      |         | DA        | 2 <sup>1</sup> / <sub>4</sub> INCHES CASED DRILL HOLE                           |
| T          | TANGENT LENGTH                               | P            | PARCEL                     |                      |         | DM        | DRILLING MUD                                                                    |
| TGL        | THEORETICAL GRADE LINE                       | PAV'T        | PAVEMENT                   |                      |         | DN        | 4 INCHES CASED DRILL HOLE                                                       |
| TS         | TANGENT TO SPIRAL                            | PE           |                            |                      |         | FH        | HOLLOW FLIGHT AUGER                                                             |
| VC         | VERTICAL CURVE                               | PED POLE     | PEDESTRIAN                 | POLE                 |         | PA        | POWER AUGER                                                                     |
|            | TOPOGRAPHY (DRAINAGE)                        | P.           |                            | INE                  |         | PH        | PROBE                                                                           |
|            |                                              | POR          |                            |                      |         | PT        | PERCOLATION TEST HOLE                                                           |
| ABBR.      | DESCRIPTION                                  | RR           |                            |                      |         | RP        | 1 INCH SAMPLER (RETRACTABLE PLUG)                                               |
| BB         | BOTTOM OF BANK (STREAM)                      |              |                            |                      |         | <b>CD</b> | TO BE DEFINED AT THE TIME OF EXPLORATION                                        |
| BC         | BOTTOM OF CURB                               | ROW          |                            |                      |         | SP<br>TP  | SEISMIC POINT                                                                   |
| BO         | BOTTOM OF OPENING                            | RW           |                            |                      |         |           |                                                                                 |
| CAP        | CORRUGATED ALUMINUM PIPE                     |              | STATE HIGH                 | WAY                  |         | ARRKE AT  | ATION "C" IN CATAGORIES:<br>DN, AND FH WITH:                                    |
| CB         | CATCH BASIN                                  | SHLDR<br>SPK |                            |                      |         |           |                                                                                 |
| CIP        | CAST IRON PIPE                               |              | STREET                     |                      |         | В         | BRIDGE                                                                          |
| STRM       |                                              | STK          |                            |                      |         |           | CUT                                                                             |
| CMP        | CORRUGATED METAL PIPE                        |              |                            |                      |         | D         | DAM                                                                             |
| CP         | CONCRETE PIPE                                | <u>STY</u>   |                            |                      | L       | F         | FILL                                                                            |
| CSP        | CORRUGATED STEEL PIPE                        | TE           |                            | FASEMENT             | L       | K         | CULVERT                                                                         |
| CULV       | CULVERT                                      |              |                            |                      | L       | W         | WALL                                                                            |
| DIA        | DIAMETER                                     |              |                            |                      |         | х         | TO BE USED IF ONE OF THE ABOVE CANNOT<br>BE DEFINED AT THE TIME THE EXPLORATION |
| DMH        | DRAINAGE MANHOLE                             | - 0/0        |                            |                      |         |           | IS MADE                                                                         |
| DS         | DRAINAGE STRUCTURE PIPE                      |              | I HAND MALL                |                      |         |           |                                                                                 |
| D'XING     | DITCH CROSSING                               | ┤┌           |                            |                      | -       |           |                                                                                 |
| EHW        | EXTREME HIGH WATER                           |              | STANDARD                   | ITEM PAYMENT UNIT:   | EQUIVA  |           |                                                                                 |
| EL         | ELEVATION                                    |              | SYMBOL                     | ESTIMATE OF          | NOMENO  | CLATURE:  |                                                                                 |
|            |                                              |              | (PLANS)                    | QUANTITIES SHEET     | (SPECS) | /PROPOS/  |                                                                                 |
| ELW        | EXTREME LOW WATER<br>END SECTION             | ╡            | u .                        | -                    | INCHES  |           |                                                                                 |
| ES<br>HW   | HEADWALL                                     | [            | ,                          | LF                   | LINEAR  | FEET      |                                                                                 |
| INV        | INVERT                                       | [            | mi                         | MI                   | MILES   |           |                                                                                 |
| MH         | MANHOLE                                      | 1 C          | f†²                        | SF                   | SQUARE  |           |                                                                                 |
| MHW        | MANNOLL<br>MEAN HIGH WATER                   | 1 C          | YD <sup>2</sup>            | SY                   | SQUARE  | YARD      |                                                                                 |
| OHW        | ORDINARY HIGH WATER                          | 1 C          | AC                         | AC                   | ACRES   |           |                                                                                 |
| OLW        | ORDINART HIGH WATER                          | 1 C          | YD3                        | СҮ                   | CUBIC Y | ARD       |                                                                                 |
| RCP        | REINFORCED CONCRETE PIPE                     | 1 C          | GAL                        | GAL                  | GALLON  |           |                                                                                 |
| SICPP      | SMOOTH INTERIOR CORRUGATED POLYETHYLENE PIPE | 1 C          | lb                         | LB                   | POUND   |           |                                                                                 |
| TB         | TOP OF BANK (STREAM)                         | 1 [          | TON                        | TON                  | TON     |           |                                                                                 |
| TC         | TOP OF CURB                                  | 1 -          |                            |                      |         |           |                                                                                 |
|            |                                              | 1            |                            | VICTORS              |         |           | COUNTY ROUTE 84. BLUE RIDGE ROAD                                                |
|            |                                              |              |                            |                      |         |           |                                                                                 |
| TG<br>VCP  | TOP OF GRATE<br>VITRIFIED CLAY PIPE          | -            | AS-BUILT RE<br>DESCRIPTION | OF ALTERATIONS:      |         |           | NEWCOMB/MINERVA TOWN LINE TO INTERSTATE 87 C                                    |