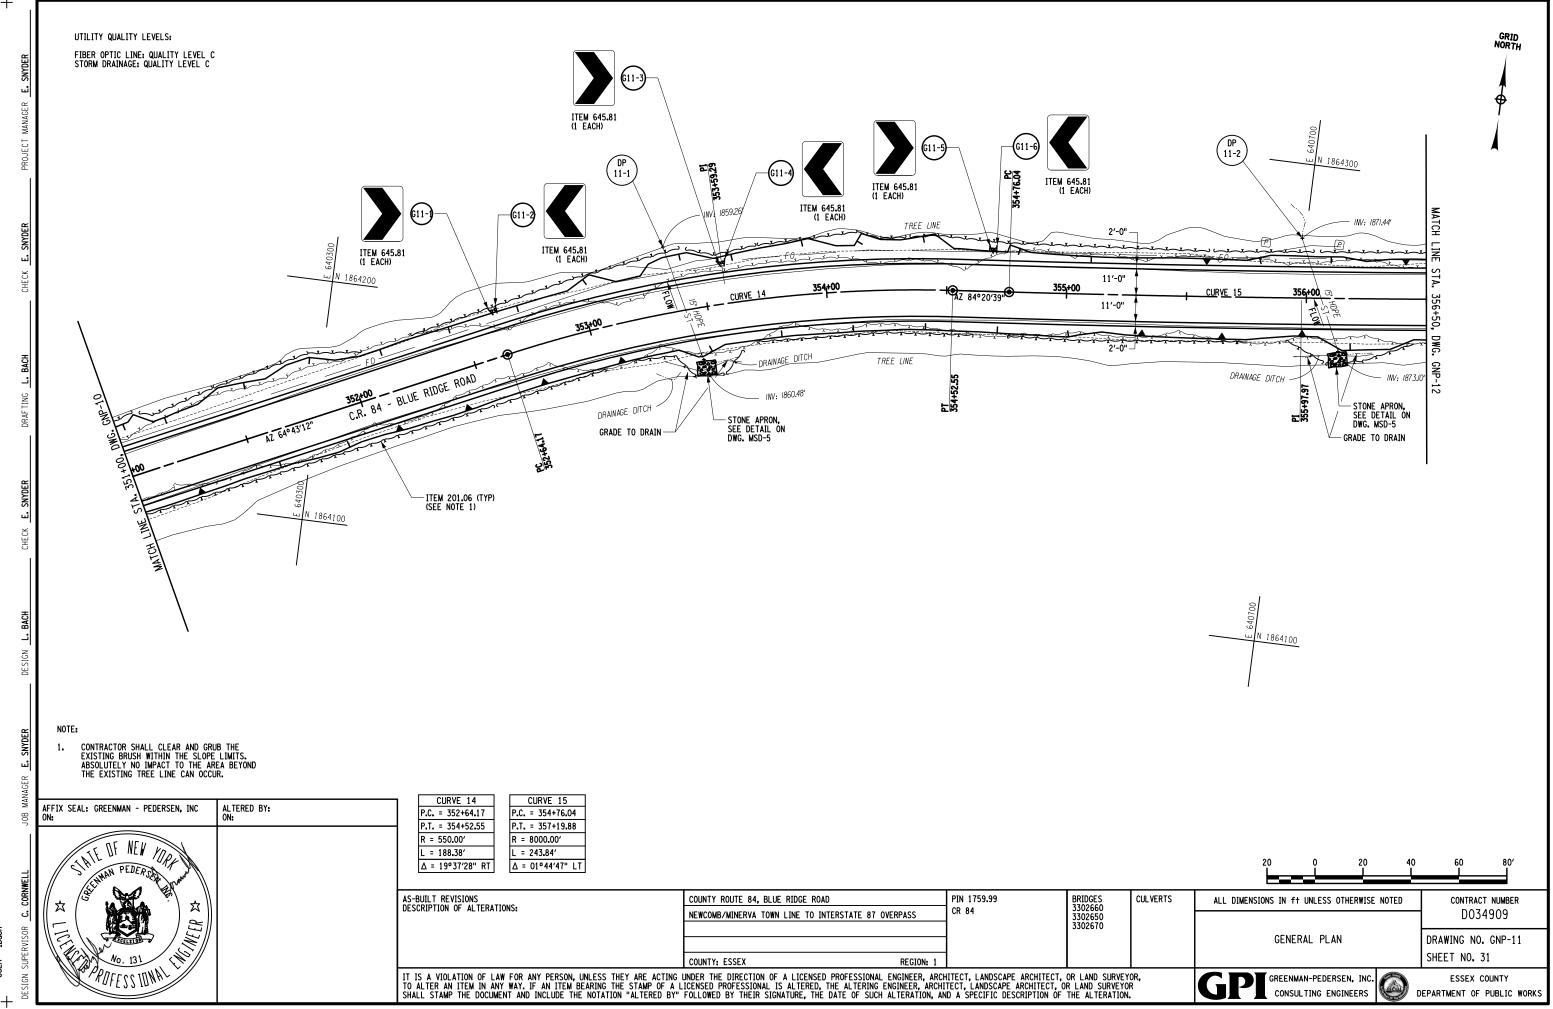

CONTRACT PLANS HAVE BEEN DESIGNED IN ACCORDANCE WITH NYSDOT POLICIES AND GUIDELINES AND THE FINAL DESIGN REPORT APPROVED ON 01/07/2016

|            | ALIGNMENT                                    |              | TOPOGRAI                   | PHY (MISCELLANEOUS)  |         |           | UTILITIES                                                                       |
|------------|----------------------------------------------|--------------|----------------------------|----------------------|---------|-----------|---------------------------------------------------------------------------------|
| ABBR.      | DESCRIPTION                                  | ABBR.        | DESCRIPTI                  | ON                   |         | ABBR.     | DESCRIPTION                                                                     |
| AH         | AHEAD                                        | ABUT         | ABUTMENT                   |                      |         | E         | ELECTRIC                                                                        |
| AZ         | AZIMUTH                                      | AOBE         |                            | BY ENGINEER          |         | EMH       | ELECTRIC MANHOLE                                                                |
| BK         | BACK                                         | ASPH         | ASPHALT                    |                      |         | G         | GAS                                                                             |
| Ð          | BASELINE                                     | BDY          |                            |                      |         | GP        | GUY POLE                                                                        |
| BRG        | BEARING                                      | BLDG         |                            |                      |         | GSB       | GAS SERVICE BOX (HOUSE LINE)                                                    |
| Ę          | CENTERLINE                                   | BN           |                            |                      |         | GV        | GAS VALVE (MAIN LINE)                                                           |
| CS         | CURVE TO SPIRAL                              | CC           |                            | CENTER               |         | HYD       | HYDRANT                                                                         |
| e          | SUPERELEVATION RATE (CROSS SLOPE)            | CONC         |                            | <u></u>              |         | LP        | LIGHT POLE                                                                      |
| EQ         | EQUALITY                                     | CONST        |                            |                      |         | LPG       | LOW PRESSURE GAS                                                                |
| EXT<br>HCL | EXTERNAL<br>HORIZONTAL CONTROL LINE          | CR           |                            |                      |         | PP<br>SA  | POWER POLE<br>SANITARY SEWER                                                    |
| HSD        | HEADLIGHT SIGHT DISTANCE                     |              |                            |                      |         | SMH       | SANITART SEWER<br>SANITARY MANHOLE                                              |
| L          | LENGTH OF CIRCULAR CURVE                     |              |                            | SUREMENT             |         | ST        | STORM SEWER                                                                     |
| LS         | LENGTH OF SPIRAL                             | EP           |                            | VENENT               |         | T         | TELEPHONE                                                                       |
| LVC        | LENGTH OF VERTICAL CURVE                     | ES           |                            |                      |         | тсв       | TRAFFIC CONTROL BOX                                                             |
| E          | CENTER CORRECTION OF VERTICAL CURVE          | FEE          |                            |                      |         | TELBOX    | TELEPHONE BOX                                                                   |
| M          | MAIN LINE                                    | FEE WO/A     |                            | ITION WITHOUT ACCESS |         | TEL P     | TELEPHONE POLE                                                                  |
| PC         | POINT OF CURVATURE                           | FP           |                            |                      |         | ТМН       | TELEPHONE MANHOLE                                                               |
| PI         | POINT OF INTERSECTION                        | FD           |                            |                      |         | CTV       | CABLE TELEVISION                                                                |
| POL        | POINT ON LINE                                | FL           |                            |                      |         | W         | WATER                                                                           |
| PSD        | PASSING SIGHT DISTANCE                       | GAR          | 1                          |                      |         | WSB       | WATER SERVICE BOX (HOUSE LINE)                                                  |
| PT         | POINT OF TANGENT                             | GR           |                            |                      |         | WV        | WATER VALVE (MAIN LINE)                                                         |
| PVC        | POINT OF VERTICAL CURVE                      | но           |                            |                      |         |           | SUBSURFACE EXPLORATION                                                          |
| PVI        | POINT OF VERTICAL INTERSECTION               | HWY          |                            |                      |         |           |                                                                                 |
| PVT        | POINT OF VERTICAL TANGENT                    | IP           | IRON PIN OF                | R IRON PIPE          |         | ABBR.     | DESCRIPTION                                                                     |
| R          | RADIUS                                       | MB           | MAILBOX                    |                      |         |           |                                                                                 |
| SC         | SPIRAL TO CURVE                              | MON          | MONUMENT                   |                      |         | KEP       | LACE ABBREVIATION "AB" WITH:                                                    |
| SSD        | STOPPING SIGHT DISTANCE                      | N&W          | NAIL AND W                 | ASHER                |         | AH        | HAND AUGER                                                                      |
| ST         | SPIRAL TO TANGENT                            | 00           | ORIGINAL G                 | ROUND                |         | CP        | CONE PENTROMETER                                                                |
| STA        | STATION                                      | 0/H          | OVERHEAD                   |                      |         | DA        | 2 <sup>1</sup> / <sub>4</sub> INCHES CASED DRILL HOLE                           |
| T          | TANGENT LENGTH                               | P            | PARCEL                     |                      |         | DM        | DRILLING MUD                                                                    |
| TGL        | THEORETICAL GRADE LINE                       | PAV'T        | PAVEMENT                   |                      |         | DN        | 4 INCHES CASED DRILL HOLE                                                       |
| TS         | TANGENT TO SPIRAL                            | PE           |                            |                      |         | FH        | HOLLOW FLIGHT AUGER                                                             |
| VC         | VERTICAL CURVE                               | PED POLE     | PEDESTRIAN                 | POLE                 |         | PA        | POWER AUGER                                                                     |
|            | TOPOGRAPHY (DRAINAGE)                        | P.           |                            | INE                  |         | PH        | PROBE                                                                           |
|            |                                              | POR          |                            |                      |         | PT        | PERCOLATION TEST HOLE                                                           |
| ABBR.      | DESCRIPTION                                  | RR           |                            |                      |         | RP        | 1 INCH SAMPLER (RETRACTABLE PLUG)                                               |
| BB         | BOTTOM OF BANK (STREAM)                      |              |                            |                      |         | <b>CD</b> | TO BE DEFINED AT THE TIME OF EXPLORATION                                        |
| BC         | BOTTOM OF CURB                               | ROW          |                            |                      |         | SP<br>TP  | SEISMIC POINT                                                                   |
| BO         | BOTTOM OF OPENING                            | RW           |                            |                      |         |           |                                                                                 |
| CAP        | CORRUGATED ALUMINUM PIPE                     |              | STATE HIGH                 | WAY                  |         | ARRKE AT  | ATION "C" IN CATAGORIES:<br>DN, AND FH WITH:                                    |
| CB         | CATCH BASIN                                  | SHLDR<br>SPK |                            |                      |         |           |                                                                                 |
| CIP        | CAST IRON PIPE                               |              | STREET                     |                      |         | В         | BRIDGE                                                                          |
| STRM       |                                              | STK          |                            |                      |         |           | CUT                                                                             |
| CMP        | CORRUGATED METAL PIPE                        |              |                            |                      |         | D         | DAM                                                                             |
| CP         | CONCRETE PIPE                                | <u>STY</u>   |                            |                      | L       | F         | FILL                                                                            |
| CSP        | CORRUGATED STEEL PIPE                        | TE           |                            | FASEMENT             | L       | K         | CULVERT                                                                         |
| CULV       | CULVERT                                      |              |                            |                      | L       | W         | WALL                                                                            |
| DIA        | DIAMETER                                     |              |                            |                      |         | х         | TO BE USED IF ONE OF THE ABOVE CANNOT<br>BE DEFINED AT THE TIME THE EXPLORATION |
| DMH        | DRAINAGE MANHOLE                             | - 0/0        |                            |                      |         |           | IS MADE                                                                         |
| DS         | DRAINAGE STRUCTURE PIPE                      |              | I HAND MALL                |                      |         |           |                                                                                 |
| D'XING     | DITCH CROSSING                               | ┤┌           |                            |                      | -       |           |                                                                                 |
| EHW        | EXTREME HIGH WATER                           |              | STANDARD                   | ITEM PAYMENT UNIT:   | EQUIVA  |           |                                                                                 |
| EL         | ELEVATION                                    |              | SYMBOL                     | ESTIMATE OF          | NOMENO  | CLATURE:  |                                                                                 |
|            |                                              |              | (PLANS)                    | QUANTITIES SHEET     | (SPECS) | /PROPOS/  |                                                                                 |
| ELW        | EXTREME LOW WATER<br>END SECTION             | ╡            | u .                        | -                    | INCHES  |           |                                                                                 |
| ES<br>HW   | HEADWALL                                     | [            | ,                          | LF                   | LINEAR  | FEET      |                                                                                 |
| INV        | INVERT                                       | [            | mi                         | MI                   | MILES   |           |                                                                                 |
| MH         | MANHOLE                                      | 1 C          | f†²                        | SF                   | SQUARE  |           |                                                                                 |
| MHW        | MANNOLL<br>MEAN HIGH WATER                   | 1 C          | YD <sup>2</sup>            | SY                   | SQUARE  | YARD      |                                                                                 |
| OHW        | ORDINARY HIGH WATER                          | 1 C          | AC                         | AC                   | ACRES   |           |                                                                                 |
| OLW        | ORDINART HIGH WATER                          | 1 C          | YD3                        | СҮ                   | CUBIC Y | ARD       |                                                                                 |
| RCP        | REINFORCED CONCRETE PIPE                     | 1 C          | GAL                        | GAL                  | GALLON  |           |                                                                                 |
| SICPP      | SMOOTH INTERIOR CORRUGATED POLYETHYLENE PIPE | 1 C          | lb                         | LB                   | POUND   |           |                                                                                 |
| TB         | TOP OF BANK (STREAM)                         | 1 [          | TON                        | TON                  | TON     |           |                                                                                 |
| TC         | TOP OF CURB                                  | 1 -          |                            |                      |         |           |                                                                                 |
|            |                                              | 1            |                            | VICTORS              |         |           | COUNTY ROUTE 84. BLUE RIDGE ROAD                                                |
|            |                                              |              |                            |                      |         |           |                                                                                 |
| TG<br>VCP  | TOP OF GRATE<br>VITRIFIED CLAY PIPE          | -            | AS-BUILT RE<br>DESCRIPTION | OF ALTERATIONS:      |         |           | NEWCOMB/MINERVA TOWN LINE TO INTERSTATE 87 C                                    |