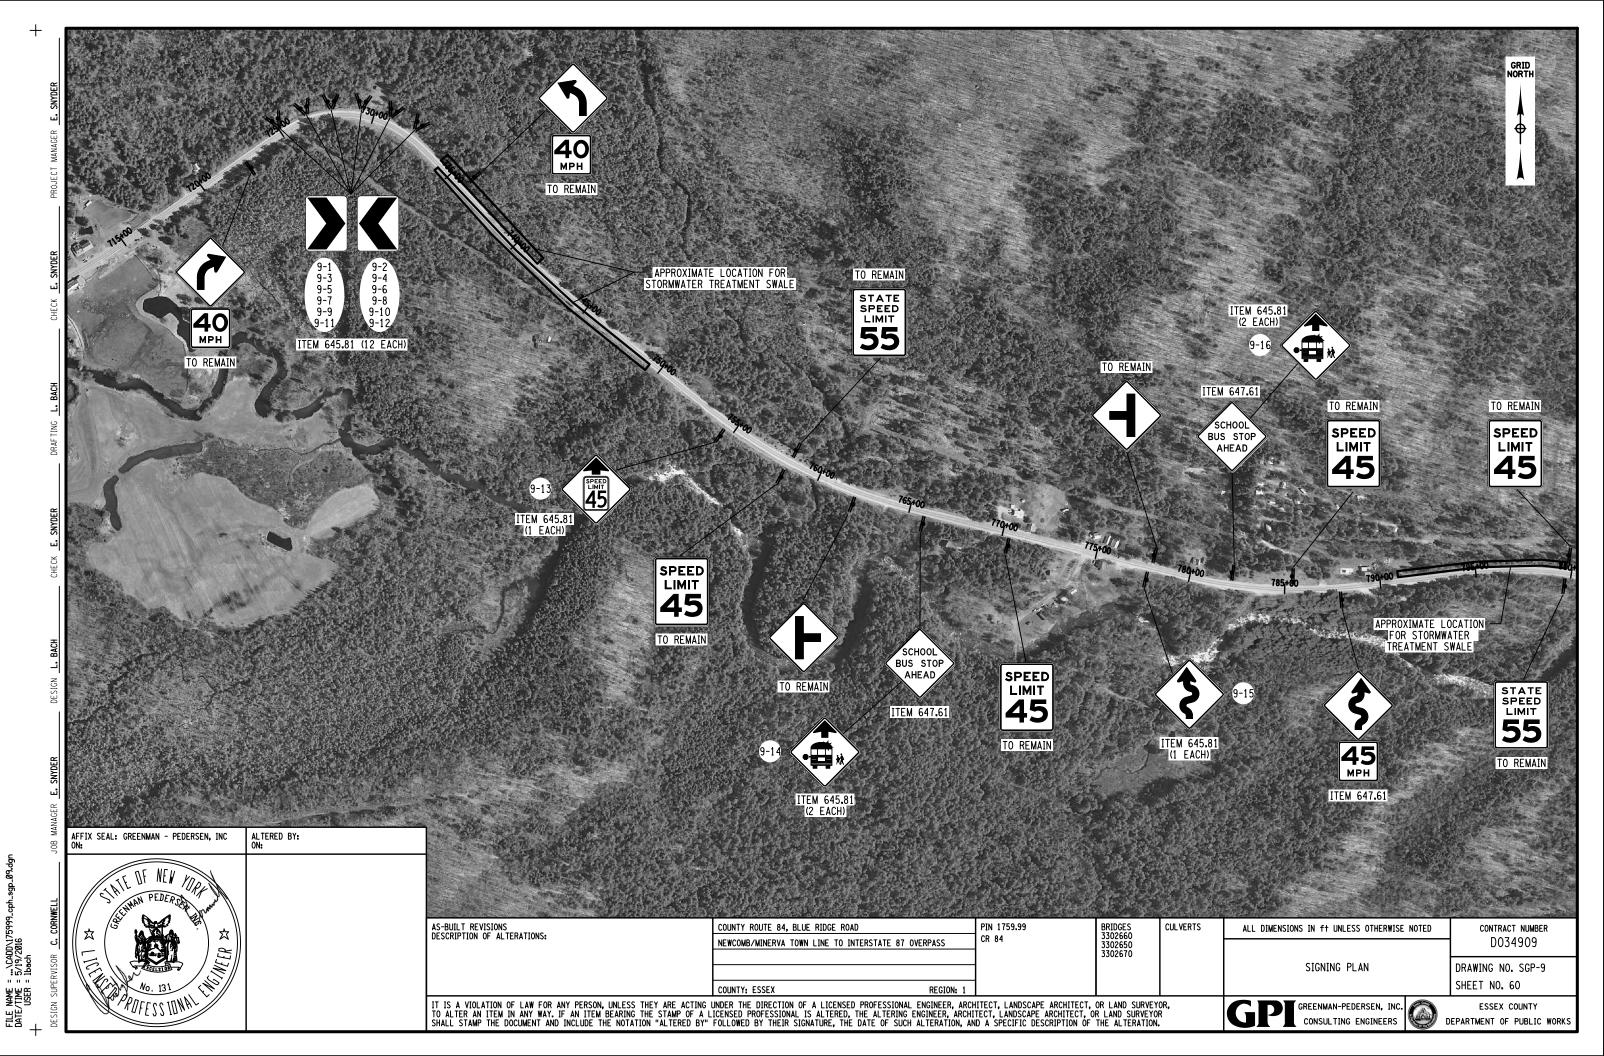

FILE NAME = ...CADD/175999\_cph\_gnp\_12.dc DATE/TIME = 5/19/2016 USER = 1bach



FILE NAME = ...CADDV175999.cph.gnp.13.dc DATE/TIME = 5/19/2016 + USER = Ibach

















ACH CHECK E. SNYDER



+













| DACI    |  |  |
|---------|--|--|
| -       |  |  |
|         |  |  |
|         |  |  |
|         |  |  |
| CNVPD   |  |  |
| Ц       |  |  |
| MANACED |  |  |
|         |  |  |

HECK E. SNYDER DRA















































































FILE NAME = ...CADDV175999\_cph.sgp-DATE/TIME = 5/19/2016 USER = Ibach



FILE NAME = ...\CADD\175999.cph\_sgp\_03.dg DATE/TIME = 5/19/2016 USER = Ibach









FILE NAME = ...CADDN75999.cp DATE/TIME = 5/19/2016 + USER = Ibach



FILE NAME = ...\CADD\175999.cph.sgp. DATE/TIME = 5/19/2016 USER = Ibach









| CULVERTS | ALL DIMENSIONS IN ft UNLESS OTHERWISE NOTED | CONTRACT NUMBER            |
|----------|---------------------------------------------|----------------------------|
|          |                                             | D034909                    |
|          | SIGNING PLAN                                | DRAWING NO. SGP-11         |
|          |                                             | SHEET NO. 62               |
| ,        | GREENMAN-PEDERSEN, INC.                     | ESSEX COUNTY               |
|          |                                             | DEPARTMENT OF PUBLIC WORKS |

|                              |                  |