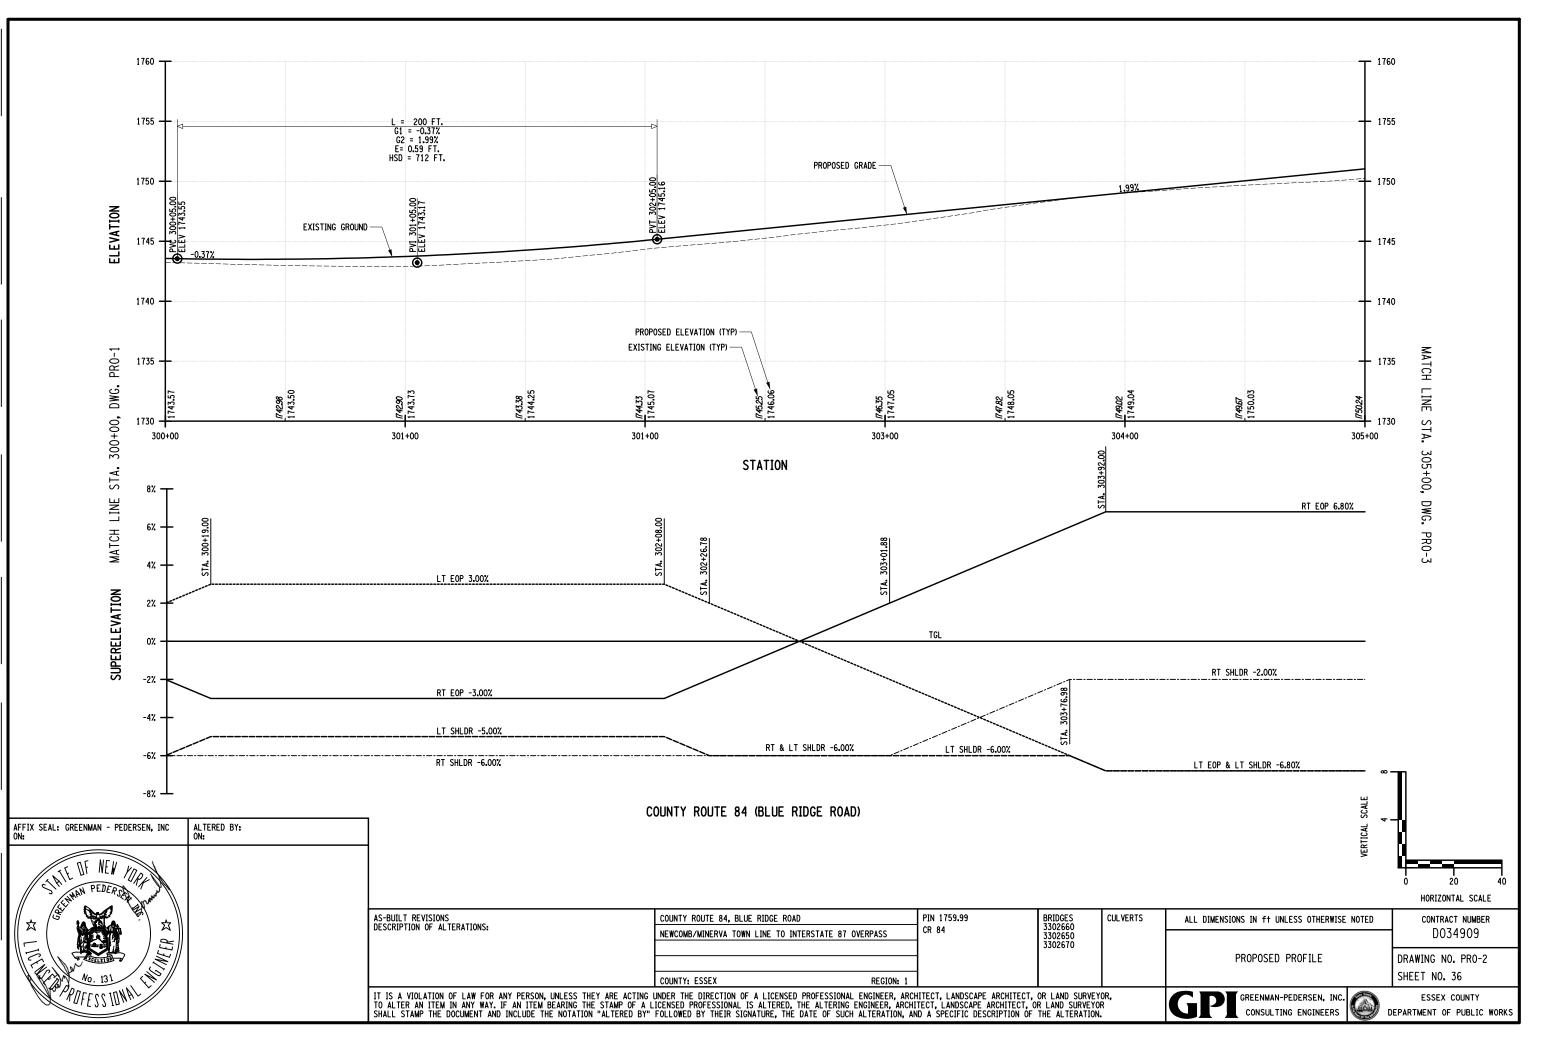

CONTRACT PLANS HAVE BEEN DESIGNED IN ACCORDANCE WITH NYSDOT POLICIES AND GUIDELINES AND THE FINAL DESIGN REPORT APPROVED ON 01/07/2016

|            | ALIGNMENT                                    |              | TOPOGRAI                   | PHY (MISCELLANEOUS)  |         |           | UTILITIES                                                                       |
|------------|----------------------------------------------|--------------|----------------------------|----------------------|---------|-----------|---------------------------------------------------------------------------------|
| ABBR.      | DESCRIPTION                                  | ABBR.        | DESCRIPTI                  | ON                   |         | ABBR.     | DESCRIPTION                                                                     |
| AH         | AHEAD                                        | ABUT         | ABUTMENT                   |                      |         | E         | ELECTRIC                                                                        |
| AZ         | AZIMUTH                                      | AOBE         |                            | BY ENGINEER          |         | EMH       | ELECTRIC MANHOLE                                                                |
| BK         | BACK                                         | ASPH         | ASPHALT                    |                      |         | G         | GAS                                                                             |
| Ð          | BASELINE                                     | BDY          |                            |                      |         | GP        | GUY POLE                                                                        |
| BRG        | BEARING                                      | BLDG         |                            |                      |         | GSB       | GAS SERVICE BOX (HOUSE LINE)                                                    |
| Ę          | CENTERLINE                                   | BN           |                            |                      |         | GV        | GAS VALVE (MAIN LINE)                                                           |
| CS         | CURVE TO SPIRAL                              | CC           |                            | CENTER               |         | HYD       | HYDRANT                                                                         |
| e          | SUPERELEVATION RATE (CROSS SLOPE)            | CONC         |                            | <u></u>              |         | LP        | LIGHT POLE                                                                      |
| EQ         | EQUALITY                                     | CONST        |                            |                      |         | LPG       | LOW PRESSURE GAS                                                                |
| EXT<br>HCL | EXTERNAL<br>HORIZONTAL CONTROL LINE          | CR           |                            |                      |         | PP<br>SA  | POWER POLE<br>SANITARY SEWER                                                    |
| HSD        | HEADLIGHT SIGHT DISTANCE                     |              |                            |                      |         | SMH       | SANITART SEWER<br>SANITARY MANHOLE                                              |
| L          | LENGTH OF CIRCULAR CURVE                     |              |                            | SUREMENT             |         | ST        | STORM SEWER                                                                     |
| LS         | LENGTH OF SPIRAL                             | EP           |                            | VENENT               |         | T         | TELEPHONE                                                                       |
| LVC        | LENGTH OF VERTICAL CURVE                     | ES           |                            |                      |         | тсв       | TRAFFIC CONTROL BOX                                                             |
| E          | CENTER CORRECTION OF VERTICAL CURVE          | FEE          |                            |                      |         | TELBOX    | TELEPHONE BOX                                                                   |
| M          | MAIN LINE                                    | FEE WO/A     |                            | ITION WITHOUT ACCESS |         | TEL P     | TELEPHONE POLE                                                                  |
| PC         | POINT OF CURVATURE                           | FP           |                            |                      |         | ТМН       | TELEPHONE MANHOLE                                                               |
| PI         | POINT OF INTERSECTION                        | FD           |                            |                      |         | CTV       | CABLE TELEVISION                                                                |
| POL        | POINT ON LINE                                | FL           |                            |                      |         | W         | WATER                                                                           |
| PSD        | PASSING SIGHT DISTANCE                       | GAR          | 1                          |                      |         | WSB       | WATER SERVICE BOX (HOUSE LINE)                                                  |
| PT         | POINT OF TANGENT                             | GR           |                            |                      |         | WV        | WATER VALVE (MAIN LINE)                                                         |
| PVC        | POINT OF VERTICAL CURVE                      | но           |                            |                      |         |           | SUBSURFACE EXPLORATION                                                          |
| PVI        | POINT OF VERTICAL INTERSECTION               | HWY          |                            |                      |         |           |                                                                                 |
| PVT        | POINT OF VERTICAL TANGENT                    | IP           | IRON PIN OF                | R IRON PIPE          |         | ABBR.     | DESCRIPTION                                                                     |
| R          | RADIUS                                       | MB           | MAILBOX                    |                      |         |           |                                                                                 |
| SC         | SPIRAL TO CURVE                              | MON          | MONUMENT                   |                      |         | KEP       | LACE ABBREVIATION "AB" WITH:                                                    |
| SSD        | STOPPING SIGHT DISTANCE                      | N&W          | NAIL AND W                 | ASHER                |         | AH        | HAND AUGER                                                                      |
| ST         | SPIRAL TO TANGENT                            | 00           | ORIGINAL G                 | ROUND                |         | CP        | CONE PENTROMETER                                                                |
| STA        | STATION                                      | 0/H          | OVERHEAD                   |                      |         | DA        | 2 <sup>1</sup> / <sub>4</sub> INCHES CASED DRILL HOLE                           |
| T          | TANGENT LENGTH                               | P            | PARCEL                     |                      |         | DM        | DRILLING MUD                                                                    |
| TGL        | THEORETICAL GRADE LINE                       | PAV'T        | PAVEMENT                   |                      |         | DN        | 4 INCHES CASED DRILL HOLE                                                       |
| TS         | TANGENT TO SPIRAL                            | PE           |                            |                      |         | FH        | HOLLOW FLIGHT AUGER                                                             |
| VC         | VERTICAL CURVE                               | PED POLE     | PEDESTRIAN                 | POLE                 |         | PA        | POWER AUGER                                                                     |
|            | TOPOGRAPHY (DRAINAGE)                        | P.           |                            | INE                  |         | PH        | PROBE                                                                           |
|            |                                              | POR          |                            |                      |         | PT        | PERCOLATION TEST HOLE                                                           |
| ABBR.      | DESCRIPTION                                  | RR           |                            |                      |         | RP        | 1 INCH SAMPLER (RETRACTABLE PLUG)                                               |
| BB         | BOTTOM OF BANK (STREAM)                      |              |                            |                      |         | <b>CD</b> | TO BE DEFINED AT THE TIME OF EXPLORATION                                        |
| BC         | BOTTOM OF CURB                               | ROW          |                            |                      |         | SP<br>TP  | SEISMIC POINT                                                                   |
| BO         | BOTTOM OF OPENING                            | RW           |                            |                      |         |           |                                                                                 |
| CAP        | CORRUGATED ALUMINUM PIPE                     |              | STATE HIGH                 | WAY                  |         | ARRKE AT  | ATION "C" IN CATAGORIES:<br>DN, AND FH WITH:                                    |
| CB         | CATCH BASIN                                  | SHLDR<br>SPK |                            |                      |         |           |                                                                                 |
| CIP        | CAST IRON PIPE                               |              | STREET                     |                      |         | В         | BRIDGE                                                                          |
| STRM       |                                              | STK          |                            |                      |         |           | CUT                                                                             |
| CMP        | CORRUGATED METAL PIPE                        |              |                            |                      |         | D         | DAM                                                                             |
| CP         | CONCRETE PIPE                                | <u>STY</u>   |                            |                      | L       | F         | FILL                                                                            |
| CSP        | CORRUGATED STEEL PIPE                        | TE           |                            | FASEMENT             | L       | K         | CULVERT                                                                         |
| CULV       | CULVERT                                      |              |                            |                      | L       | W         | WALL                                                                            |
| DIA        | DIAMETER                                     |              |                            |                      |         | х         | TO BE USED IF ONE OF THE ABOVE CANNOT<br>BE DEFINED AT THE TIME THE EXPLORATION |
| DMH        | DRAINAGE MANHOLE                             | - 0/0        |                            |                      |         |           | IS MADE                                                                         |
| DS         | DRAINAGE STRUCTURE PIPE                      |              | I HAND MALL                |                      |         |           |                                                                                 |
| D'XING     | DITCH CROSSING                               | ┤┌           |                            |                      | -       |           |                                                                                 |
| EHW        | EXTREME HIGH WATER                           |              | STANDARD                   | ITEM PAYMENT UNIT:   | EQUIVA  |           |                                                                                 |
| EL         | ELEVATION                                    |              | SYMBOL                     | ESTIMATE OF          | NOMENO  | CLATURE:  |                                                                                 |
|            |                                              |              | (PLANS)                    | QUANTITIES SHEET     | (SPECS) | /PROPOS/  |                                                                                 |
| ELW        | EXTREME LOW WATER<br>END SECTION             | ╡            | u .                        | -                    | INCHES  |           |                                                                                 |
| ES<br>HW   | HEADWALL                                     | [            | ,                          | LF                   | LINEAR  | FEET      |                                                                                 |
| INV        | INVERT                                       | [            | mi                         | MI                   | MILES   |           |                                                                                 |
| MH         | MANHOLE                                      | 1 C          | f†²                        | SF                   | SQUARE  |           |                                                                                 |
| MHW        | MANNOLL<br>MEAN HIGH WATER                   | 1 C          | YD <sup>2</sup>            | SY                   | SQUARE  | YARD      |                                                                                 |
| OHW        | ORDINARY HIGH WATER                          | 1 C          | AC                         | AC                   | ACRES   |           |                                                                                 |
| OLW        | ORDINART HIGH WATER                          | 1 C          | YD3                        | СҮ                   | CUBIC Y | ARD       |                                                                                 |
| RCP        | REINFORCED CONCRETE PIPE                     | 1 C          | GAL                        | GAL                  | GALLON  |           |                                                                                 |
| SICPP      | SMOOTH INTERIOR CORRUGATED POLYETHYLENE PIPE | 1 C          | lb                         | LB                   | POUND   |           |                                                                                 |
| TB         | TOP OF BANK (STREAM)                         | 1 [          | TON                        | TON                  | TON     |           |                                                                                 |
| TC         | TOP OF CURB                                  | 1 -          |                            |                      |         |           |                                                                                 |
|            |                                              | 1            |                            | VICTORS              |         |           | COUNTY ROUTE 84. BLUE RIDGE ROAD                                                |
|            |                                              |              |                            |                      |         |           |                                                                                 |
| TG<br>VCP  | TOP OF GRATE<br>VITRIFIED CLAY PIPE          | -            | AS-BUILT RE<br>DESCRIPTION | OF ALTERATIONS:      |         |           | NEWCOMB/MINERVA TOWN LINE TO INTERSTATE 87 C                                    |