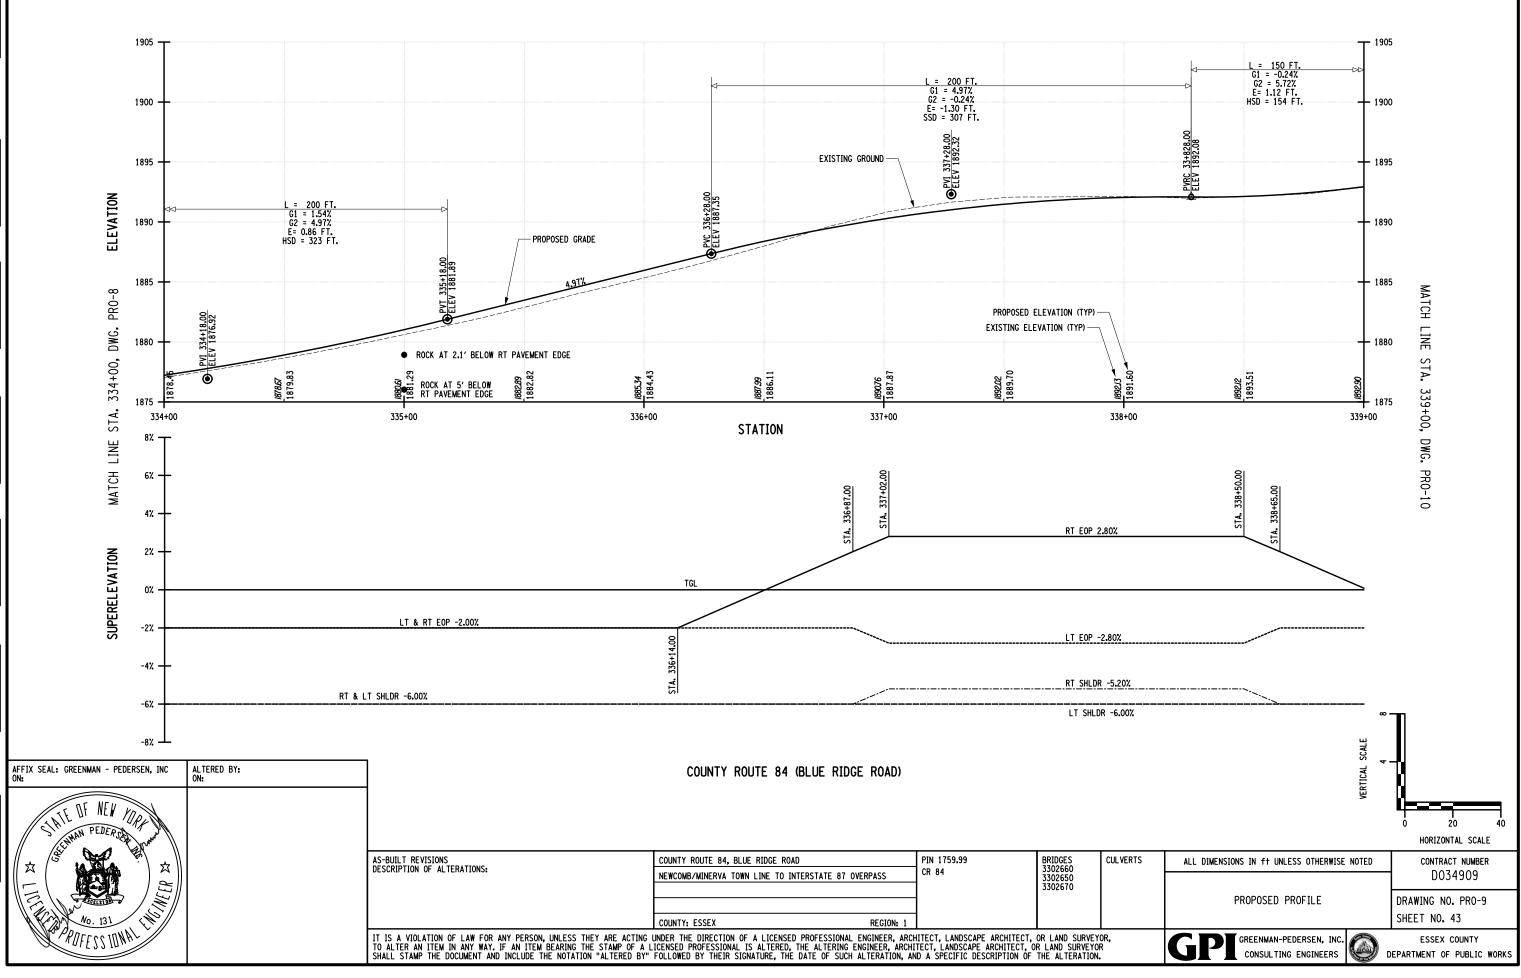

THE LATEST REVISIONS OF THE STANDARD SHEETS MAINTAINED BY THE DEPARTMENT, WHICH ARE CURRENT ON THE DATE OF ADVERTISEMENT FOR BIDS, SHALL BE CONSIDERED TO BE IN EFFECT. ALL PAY ITEMS AND WORK CONTAINED IN THE CONTRACT AND ANY ADDITIONAL PAY ITEMS AND WORK ENCOUNTERED DURING THE COURSE OF THE CONTRACT SHALL BE SUBJECT TO THE APPLICABLE STANDARD SHEETIS) UNLESS OTHERWISE SPECIFIED IN THE CONTRACT DOCUMENTS.

ALL WORK CONTEMPLATED UNDER THIS CONTRACT IS TO BE COVERED BY AND IN CONFORMITY WITH THE STANDARD SPECIFICATIONS US CUSTOMARY REFERENCED IN THE CONTRACT PROJECT "PROPOSAL" EXCEPT AS MODIFIED BY THESE PLANS OR BY CHANGES SET FORTH IN THE CONTRACT PROJECT "PROPOSAL."

CONTRACT PLANS HAVE BEEN DESIGNED IN ACCORDANCE WITH NYSDOT POLICIES AND GUIDELINES AND THE FINAL DESIGN REPORT APPROVED ON 01/07/2016

|            | ALIGNMENT                                    |              | TOPOGRAI                   | PHY (MISCELLANEOUS)  |         |           | UTILITIES                                                                       |
|------------|----------------------------------------------|--------------|----------------------------|----------------------|---------|-----------|---------------------------------------------------------------------------------|
| ABBR.      | DESCRIPTION                                  | ABBR.        | DESCRIPTI                  | ON                   |         | ABBR.     | DESCRIPTION                                                                     |
| AH         | AHEAD                                        | ABUT         | ABUTMENT                   |                      |         | E         | ELECTRIC                                                                        |
| AZ         | AZIMUTH                                      | AOBE         |                            | BY ENGINEER          |         | EMH       | ELECTRIC MANHOLE                                                                |
| BK         | BACK                                         | ASPH         | ASPHALT                    |                      |         | G         | GAS                                                                             |
| Ð          | BASELINE                                     | BDY          |                            |                      |         | GP        | GUY POLE                                                                        |
| BRG        | BEARING                                      | BLDG         |                            |                      |         | GSB       | GAS SERVICE BOX (HOUSE LINE)                                                    |
| Ę          | CENTERLINE                                   | BN           |                            |                      |         | GV        | GAS VALVE (MAIN LINE)                                                           |
| CS         | CURVE TO SPIRAL                              | CC           |                            | CENTER               |         | HYD       | HYDRANT                                                                         |
| e          | SUPERELEVATION RATE (CROSS SLOPE)            | CONC         |                            | <u></u>              |         | LP        | LIGHT POLE                                                                      |
| EQ         | EQUALITY                                     | CONST        |                            |                      |         | LPG       | LOW PRESSURE GAS                                                                |
| EXT<br>HCL | EXTERNAL<br>HORIZONTAL CONTROL LINE          | CR           |                            |                      |         | PP<br>SA  | POWER POLE<br>SANITARY SEWER                                                    |
| HSD        | HEADLIGHT SIGHT DISTANCE                     |              |                            |                      |         | SMH       | SANITART SEWER<br>SANITARY MANHOLE                                              |
| L          | LENGTH OF CIRCULAR CURVE                     |              |                            | SUREMENT             |         | ST        | STORM SEWER                                                                     |
| LS         | LENGTH OF SPIRAL                             | EP           |                            | VENENT               |         | T         | TELEPHONE                                                                       |
| LVC        | LENGTH OF VERTICAL CURVE                     | ES           |                            |                      |         | тсв       | TRAFFIC CONTROL BOX                                                             |
| E          | CENTER CORRECTION OF VERTICAL CURVE          | FEE          |                            |                      |         | TELBOX    | TELEPHONE BOX                                                                   |
| M          | MAIN LINE                                    | FEE WO/A     |                            | ITION WITHOUT ACCESS |         | TEL P     | TELEPHONE POLE                                                                  |
| PC         | POINT OF CURVATURE                           | FP           |                            |                      |         | ТМН       | TELEPHONE MANHOLE                                                               |
| PI         | POINT OF INTERSECTION                        | FD           |                            |                      |         | CTV       | CABLE TELEVISION                                                                |
| POL        | POINT ON LINE                                | FL           |                            |                      |         | W         | WATER                                                                           |
| PSD        | PASSING SIGHT DISTANCE                       | GAR          | 1                          |                      |         | WSB       | WATER SERVICE BOX (HOUSE LINE)                                                  |
| PT         | POINT OF TANGENT                             | GR           |                            |                      |         | WV        | WATER VALVE (MAIN LINE)                                                         |
| PVC        | POINT OF VERTICAL CURVE                      | но           |                            |                      |         |           | SUBSURFACE EXPLORATION                                                          |
| PVI        | POINT OF VERTICAL INTERSECTION               | HWY          |                            |                      |         |           |                                                                                 |
| PVT        | POINT OF VERTICAL TANGENT                    | IP           | IRON PIN OF                | R IRON PIPE          |         | ABBR.     | DESCRIPTION                                                                     |
| R          | RADIUS                                       | MB           | MAILBOX                    |                      |         |           |                                                                                 |
| SC         | SPIRAL TO CURVE                              | MON          | MONUMENT                   |                      |         | KEP       | LACE ABBREVIATION "AB" WITH:                                                    |
| SSD        | STOPPING SIGHT DISTANCE                      | N&W          | NAIL AND W                 | ASHER                |         | AH        | HAND AUGER                                                                      |
| ST         | SPIRAL TO TANGENT                            | 00           | ORIGINAL G                 | ROUND                |         | CP        | CONE PENTROMETER                                                                |
| STA        | STATION                                      | 0/H          | OVERHEAD                   |                      |         | DA        | 2 <sup>1</sup> / <sub>4</sub> INCHES CASED DRILL HOLE                           |
| T          | TANGENT LENGTH                               | P            | PARCEL                     |                      |         | DM        | DRILLING MUD                                                                    |
| TGL        | THEORETICAL GRADE LINE                       | PAV'T        | PAVEMENT                   |                      |         | DN        | 4 INCHES CASED DRILL HOLE                                                       |
| TS         | TANGENT TO SPIRAL                            | PE           |                            |                      |         | FH        | HOLLOW FLIGHT AUGER                                                             |
| VC         | VERTICAL CURVE                               | PED POLE     | PEDESTRIAN                 | POLE                 |         | PA        | POWER AUGER                                                                     |
|            | TOPOGRAPHY (DRAINAGE)                        | P.           |                            | INE                  |         | PH        | PROBE                                                                           |
|            |                                              | POR          |                            |                      |         | PT        | PERCOLATION TEST HOLE                                                           |
| ABBR.      | DESCRIPTION                                  | RR           |                            |                      |         | RP        | 1 INCH SAMPLER (RETRACTABLE PLUG)                                               |
| BB         | BOTTOM OF BANK (STREAM)                      |              |                            |                      |         | <b>CD</b> | TO BE DEFINED AT THE TIME OF EXPLORATION                                        |
| BC         | BOTTOM OF CURB                               | ROW          |                            |                      |         | SP<br>TP  | SEISMIC POINT                                                                   |
| BO         | BOTTOM OF OPENING                            | RW           |                            |                      |         |           |                                                                                 |
| CAP        | CORRUGATED ALUMINUM PIPE                     |              | STATE HIGH                 | WAY                  |         | ARRKE AT  | ATION "C" IN CATAGORIES:<br>DN, AND FH WITH:                                    |
| CB         | CATCH BASIN                                  | SHLDR<br>SPK |                            |                      |         |           |                                                                                 |
| CIP        | CAST IRON PIPE                               |              | STREET                     |                      |         | В         | BRIDGE                                                                          |
| STRM       |                                              | STK          |                            |                      |         |           | CUT                                                                             |
| CMP        | CORRUGATED METAL PIPE                        |              |                            |                      |         | D         | DAM                                                                             |
| CP         | CONCRETE PIPE                                | <u>STY</u>   |                            |                      | L       | F         | FILL                                                                            |
| CSP        | CORRUGATED STEEL PIPE                        | TE           |                            | FASEMENT             | L       | K         | CULVERT                                                                         |
| CULV       | CULVERT                                      |              |                            |                      | L       | W         | WALL                                                                            |
| DIA        | DIAMETER                                     |              |                            |                      |         | х         | TO BE USED IF ONE OF THE ABOVE CANNOT<br>BE DEFINED AT THE TIME THE EXPLORATION |
| DMH        | DRAINAGE MANHOLE                             | - 0/0        |                            |                      |         |           | IS MADE                                                                         |
| DS         | DRAINAGE STRUCTURE PIPE                      |              | I HAND MALL                |                      |         |           |                                                                                 |
| D'XING     | DITCH CROSSING                               | ┤┌           |                            |                      | -       |           |                                                                                 |
| EHW        | EXTREME HIGH WATER                           |              | STANDARD                   | ITEM PAYMENT UNIT:   | EQUIVA  |           |                                                                                 |
| EL         | ELEVATION                                    |              | SYMBOL                     | ESTIMATE OF          | NOMENO  | CLATURE:  |                                                                                 |
|            |                                              |              | (PLANS)                    | QUANTITIES SHEET     | (SPECS) | /PROPOS/  |                                                                                 |
| ELW        | EXTREME LOW WATER<br>END SECTION             | ╡            | u .                        | -                    | INCHES  |           |                                                                                 |
| ES<br>HW   | HEADWALL                                     | [            | ,                          | LF                   | LINEAR  | FEET      |                                                                                 |
| INV        | INVERT                                       | [            | mi                         | MI                   | MILES   |           |                                                                                 |
| MH         | MANHOLE                                      | 1 C          | f†²                        | SF                   | SQUARE  |           |                                                                                 |
| MHW        | MANNOLL<br>MEAN HIGH WATER                   | 1 C          | YD <sup>2</sup>            | SY                   | SQUARE  | YARD      |                                                                                 |
| OHW        | ORDINARY HIGH WATER                          | 1 C          | AC                         | AC                   | ACRES   |           |                                                                                 |
| OLW        | ORDINART HIGH WATER                          | 1 C          | YD3                        | СҮ                   | CUBIC Y | ARD       |                                                                                 |
| RCP        | REINFORCED CONCRETE PIPE                     | 1 C          | GAL                        | GAL                  | GALLON  |           |                                                                                 |
| SICPP      | SMOOTH INTERIOR CORRUGATED POLYETHYLENE PIPE | 1 C          | lb                         | LB                   | POUND   |           |                                                                                 |
| TB         | TOP OF BANK (STREAM)                         | 1 [          | TON                        | TON                  | TON     |           |                                                                                 |
| TC         | TOP OF CURB                                  | 1 -          |                            |                      |         |           |                                                                                 |
|            |                                              | 1            |                            | VICTORS              |         |           | COUNTY ROUTE 84. BLUE RIDGE ROAD                                                |
|            |                                              |              |                            |                      |         |           |                                                                                 |
| TG<br>VCP  | TOP OF GRATE<br>VITRIFIED CLAY PIPE          | -            | AS-BUILT RE<br>DESCRIPTION | OF ALTERATIONS:      |         |           | NEWCOMB/MINERVA TOWN LINE TO INTERSTATE 87 C                                    |