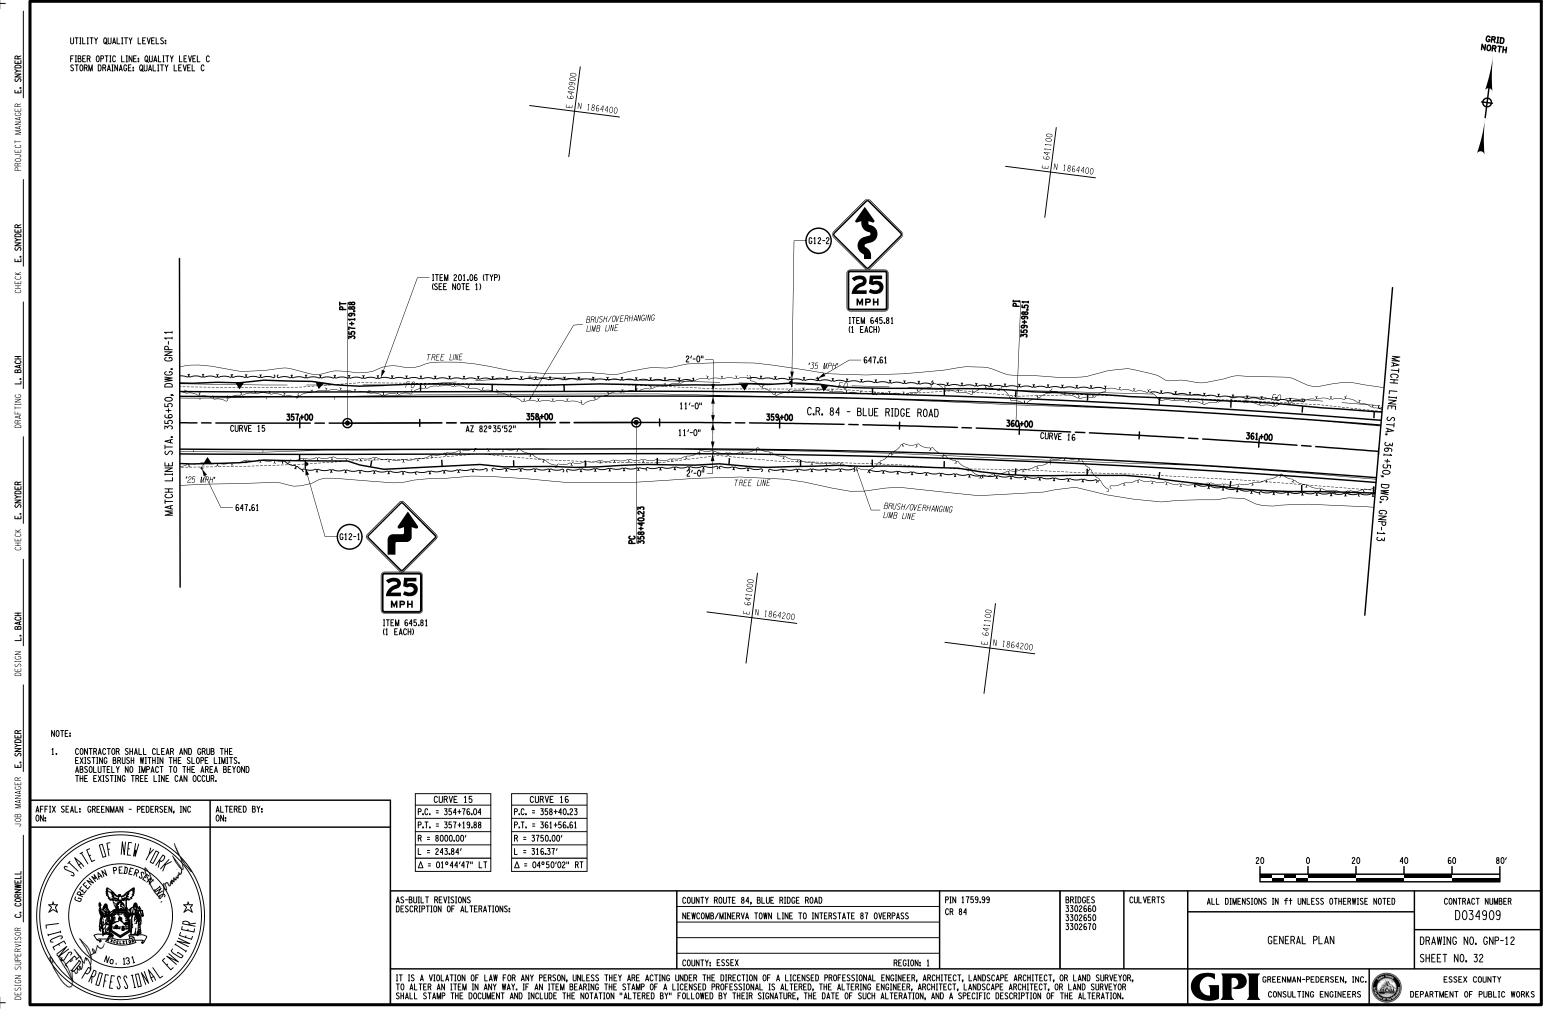

CONTRACT PLANS HAVE BEEN DESIGNED IN ACCORDANCE WITH NYSDOT POLICIES AND GUIDELINES AND THE FINAL DESIGN REPORT APPROVED ON 01/07/2016

|            | ALIGNMENT                                    |              | TOPOGRAI                   | PHY (MISCELLANEOUS)  |         |           | UTILITIES                                                                       |
|------------|----------------------------------------------|--------------|----------------------------|----------------------|---------|-----------|---------------------------------------------------------------------------------|
| ABBR.      | DESCRIPTION                                  | ABBR.        | DESCRIPTI                  | ON                   |         | ABBR.     | DESCRIPTION                                                                     |
| AH         | AHEAD                                        | ABUT         | ABUTMENT                   |                      |         | E         | ELECTRIC                                                                        |
| AZ         | AZIMUTH                                      | AOBE         |                            | BY ENGINEER          |         | EMH       | ELECTRIC MANHOLE                                                                |
| BK         | BACK                                         | ASPH         | ASPHALT                    |                      |         | G         | GAS                                                                             |
| Ð          | BASELINE                                     | BDY          |                            |                      |         | GP        | GUY POLE                                                                        |
| BRG        | BEARING                                      | BLDG         |                            |                      |         | GSB       | GAS SERVICE BOX (HOUSE LINE)                                                    |
| Ę          | CENTERLINE                                   | BN           |                            |                      |         | GV        | GAS VALVE (MAIN LINE)                                                           |
| CS         | CURVE TO SPIRAL                              | CC           |                            | CENTER               |         | HYD       | HYDRANT                                                                         |
| e          | SUPERELEVATION RATE (CROSS SLOPE)            | CONC         |                            | <u></u>              |         | LP        | LIGHT POLE                                                                      |
| EQ         | EQUALITY                                     | CONST        |                            |                      |         | LPG       | LOW PRESSURE GAS                                                                |
| EXT<br>HCL | EXTERNAL<br>HORIZONTAL CONTROL LINE          | CR           |                            |                      |         | PP<br>SA  | POWER POLE<br>SANITARY SEWER                                                    |
| HSD        | HEADLIGHT SIGHT DISTANCE                     |              |                            |                      |         | SMH       | SANITART SEWER<br>SANITARY MANHOLE                                              |
| L          | LENGTH OF CIRCULAR CURVE                     |              |                            | SUREMENT             |         | ST        | STORM SEWER                                                                     |
| LS         | LENGTH OF SPIRAL                             | EP           |                            | VENENT               |         | T         | TELEPHONE                                                                       |
| LVC        | LENGTH OF VERTICAL CURVE                     | ES           |                            |                      |         | тсв       | TRAFFIC CONTROL BOX                                                             |
| E          | CENTER CORRECTION OF VERTICAL CURVE          | FEE          |                            |                      |         | TELBOX    | TELEPHONE BOX                                                                   |
| M          | MAIN LINE                                    | FEE WO/A     |                            | ITION WITHOUT ACCESS |         | TEL P     | TELEPHONE POLE                                                                  |
| PC         | POINT OF CURVATURE                           | FP           |                            |                      |         | ТМН       | TELEPHONE MANHOLE                                                               |
| PI         | POINT OF INTERSECTION                        | FD           |                            |                      |         | CTV       | CABLE TELEVISION                                                                |
| POL        | POINT ON LINE                                | FL           |                            |                      |         | W         | WATER                                                                           |
| PSD        | PASSING SIGHT DISTANCE                       | GAR          | 1                          |                      |         | WSB       | WATER SERVICE BOX (HOUSE LINE)                                                  |
| PT         | POINT OF TANGENT                             | GR           |                            |                      |         | WV        | WATER VALVE (MAIN LINE)                                                         |
| PVC        | POINT OF VERTICAL CURVE                      | но           |                            |                      |         |           | SUBSURFACE EXPLORATION                                                          |
| PVI        | POINT OF VERTICAL INTERSECTION               | HWY          |                            |                      |         |           |                                                                                 |
| PVT        | POINT OF VERTICAL TANGENT                    | IP           | IRON PIN OF                | R IRON PIPE          |         | ABBR.     | DESCRIPTION                                                                     |
| R          | RADIUS                                       | MB           | MAILBOX                    |                      |         |           |                                                                                 |
| SC         | SPIRAL TO CURVE                              | MON          | MONUMENT                   |                      |         | KEP       | LACE ABBREVIATION "AB" WITH:                                                    |
| SSD        | STOPPING SIGHT DISTANCE                      | N&W          | NAIL AND W                 | ASHER                |         | AH        | HAND AUGER                                                                      |
| ST         | SPIRAL TO TANGENT                            | 00           | ORIGINAL G                 | ROUND                |         | CP        | CONE PENTROMETER                                                                |
| STA        | STATION                                      | 0/H          | OVERHEAD                   |                      |         | DA        | 2 <sup>1</sup> / <sub>4</sub> INCHES CASED DRILL HOLE                           |
| T          | TANGENT LENGTH                               | P            | PARCEL                     |                      |         | DM        | DRILLING MUD                                                                    |
| TGL        | THEORETICAL GRADE LINE                       | PAV'T        | PAVEMENT                   |                      |         | DN        | 4 INCHES CASED DRILL HOLE                                                       |
| TS         | TANGENT TO SPIRAL                            | PE           |                            |                      |         | FH        | HOLLOW FLIGHT AUGER                                                             |
| VC         | VERTICAL CURVE                               | PED POLE     | PEDESTRIAN                 | POLE                 |         | PA        | POWER AUGER                                                                     |
|            | TOPOGRAPHY (DRAINAGE)                        | P.           |                            | INE                  |         | PH        | PROBE                                                                           |
|            |                                              | POR          |                            |                      |         | PT        | PERCOLATION TEST HOLE                                                           |
| ABBR.      | DESCRIPTION                                  | RR           |                            |                      |         | RP        | 1 INCH SAMPLER (RETRACTABLE PLUG)                                               |
| BB         | BOTTOM OF BANK (STREAM)                      |              |                            |                      |         | <b>CD</b> | TO BE DEFINED AT THE TIME OF EXPLORATION                                        |
| BC         | BOTTOM OF CURB                               | ROW          |                            |                      |         | SP<br>TP  | SEISMIC POINT                                                                   |
| BO         | BOTTOM OF OPENING                            | RW           |                            |                      |         |           |                                                                                 |
| CAP        | CORRUGATED ALUMINUM PIPE                     |              | STATE HIGH                 | WAY                  |         | ARRKE AT  | ATION "C" IN CATAGORIES:<br>DN, AND FH WITH:                                    |
| CB         | CATCH BASIN                                  | SHLDR<br>SPK |                            |                      |         |           |                                                                                 |
| CIP        | CAST IRON PIPE                               |              | STREET                     |                      |         | В         | BRIDGE                                                                          |
| STRM       |                                              | STK          |                            |                      |         |           | CUT                                                                             |
| CMP        | CORRUGATED METAL PIPE                        |              |                            |                      |         | D         | DAM                                                                             |
| CP         | CONCRETE PIPE                                | <u>STY</u>   |                            |                      | L       | F         | FILL                                                                            |
| CSP        | CORRUGATED STEEL PIPE                        | TE           |                            | FASEMENT             | L       | K         | CULVERT                                                                         |
| CULV       | CULVERT                                      |              |                            |                      | L       | W         | WALL                                                                            |
| DIA        | DIAMETER                                     |              |                            |                      |         | х         | TO BE USED IF ONE OF THE ABOVE CANNOT<br>BE DEFINED AT THE TIME THE EXPLORATION |
| DMH        | DRAINAGE MANHOLE                             | - 0/0        |                            |                      |         |           | IS MADE                                                                         |
| DS         | DRAINAGE STRUCTURE PIPE                      |              | I HAND MALL                |                      |         |           |                                                                                 |
| D'XING     | DITCH CROSSING                               | ┤┌           |                            |                      | -       |           |                                                                                 |
| EHW        | EXTREME HIGH WATER                           |              | STANDARD                   | ITEM PAYMENT UNIT:   | EQUIVA  |           |                                                                                 |
| EL         | ELEVATION                                    |              | SYMBOL                     | ESTIMATE OF          | NOMENO  | CLATURE:  |                                                                                 |
|            |                                              |              | (PLANS)                    | QUANTITIES SHEET     | (SPECS) | /PROPOS/  |                                                                                 |
| ELW        | EXTREME LOW WATER<br>END SECTION             | ╡            | u .                        | -                    | INCHES  |           |                                                                                 |
| ES<br>HW   | HEADWALL                                     | [            | ,                          | LF                   | LINEAR  | FEET      |                                                                                 |
| INV        | INVERT                                       | [            | mi                         | MI                   | MILES   |           |                                                                                 |
| MH         | MANHOLE                                      | 1 C          | f†²                        | SF                   | SQUARE  |           |                                                                                 |
| MHW        | MANNOLL<br>MEAN HIGH WATER                   | 1 C          | YD <sup>2</sup>            | SY                   | SQUARE  | YARD      |                                                                                 |
| OHW        | ORDINARY HIGH WATER                          | 1 C          | AC                         | AC                   | ACRES   |           |                                                                                 |
| OLW        | ORDINART HIGH WATER                          | 1 C          | YD3                        | СҮ                   | CUBIC Y | ARD       |                                                                                 |
| RCP        | REINFORCED CONCRETE PIPE                     | 1 C          | GAL                        | GAL                  | GALLON  |           |                                                                                 |
| SICPP      | SMOOTH INTERIOR CORRUGATED POLYETHYLENE PIPE | 1 C          | lb                         | LB                   | POUND   |           |                                                                                 |
| TB         | TOP OF BANK (STREAM)                         | 1 [          | TON                        | TON                  | TON     |           |                                                                                 |
| TC         | TOP OF CURB                                  | 1 -          |                            |                      |         |           |                                                                                 |
|            |                                              | 1            |                            | VICTORS              |         |           | COUNTY ROUTE 84. BLUE RIDGE ROAD                                                |
|            |                                              |              |                            |                      |         |           |                                                                                 |
| TG<br>VCP  | TOP OF GRATE<br>VITRIFIED CLAY PIPE          | -            | AS-BUILT RE<br>DESCRIPTION | OF ALTERATIONS:      |         |           | NEWCOMB/MINERVA TOWN LINE TO INTERSTATE 87 C                                    |