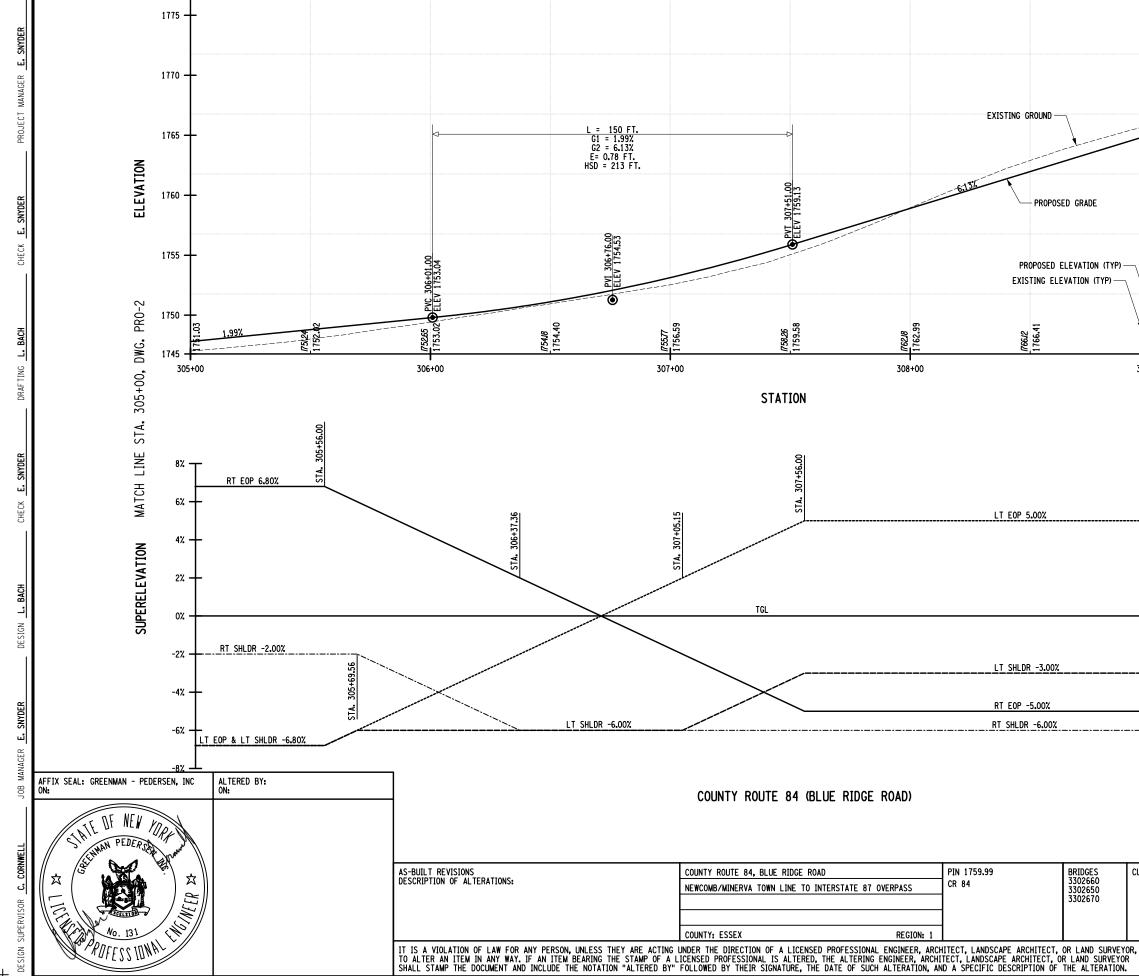

CONTRACT PLANS HAVE BEEN DESIGNED IN ACCORDANCE WITH NYSDOT POLICIES AND GUIDELINES AND THE FINAL DESIGN REPORT APPROVED ON 01/07/2016

|            | ALIGNMENT                                    |              | TOPOGRAI                   | PHY (MISCELLANEOUS)  |         |           | UTILITIES                                                                       |
|------------|----------------------------------------------|--------------|----------------------------|----------------------|---------|-----------|---------------------------------------------------------------------------------|
| ABBR.      | DESCRIPTION                                  | ABBR.        | DESCRIPTI                  | ON                   |         | ABBR.     | DESCRIPTION                                                                     |
| AH         | AHEAD                                        | ABUT         | ABUTMENT                   |                      |         | E         | ELECTRIC                                                                        |
| AZ         | AZIMUTH                                      | AOBE         |                            | BY ENGINEER          |         | EMH       | ELECTRIC MANHOLE                                                                |
| BK         | BACK                                         | ASPH         | ASPHALT                    |                      |         | G         | GAS                                                                             |
| Ð          | BASELINE                                     | BDY          |                            |                      |         | GP        | GUY POLE                                                                        |
| BRG        | BEARING                                      | BLDG         |                            |                      |         | GSB       | GAS SERVICE BOX (HOUSE LINE)                                                    |
| Ę          | CENTERLINE                                   | BN           |                            |                      |         | GV        | GAS VALVE (MAIN LINE)                                                           |
| CS         | CURVE TO SPIRAL                              | CC           |                            | CENTER               |         | HYD       | HYDRANT                                                                         |
| e          | SUPERELEVATION RATE (CROSS SLOPE)            | CONC         |                            | <u></u>              |         | LP        | LIGHT POLE                                                                      |
| EQ         | EQUALITY                                     | CONST        |                            |                      |         | LPG       | LOW PRESSURE GAS                                                                |
| EXT<br>HCL | EXTERNAL<br>HORIZONTAL CONTROL LINE          | CR           |                            |                      |         | PP<br>SA  | POWER POLE<br>SANITARY SEWER                                                    |
| HSD        | HEADLIGHT SIGHT DISTANCE                     |              |                            |                      |         | SMH       | SANITART SEWER<br>SANITARY MANHOLE                                              |
| L          | LENGTH OF CIRCULAR CURVE                     |              |                            | SUREMENT             |         | ST        | STORM SEWER                                                                     |
| LS         | LENGTH OF SPIRAL                             | EP           |                            | VENENT               |         | T         | TELEPHONE                                                                       |
| LVC        | LENGTH OF VERTICAL CURVE                     | ES           |                            |                      |         | тсв       | TRAFFIC CONTROL BOX                                                             |
| E          | CENTER CORRECTION OF VERTICAL CURVE          | FEE          |                            |                      |         | TELBOX    | TELEPHONE BOX                                                                   |
| M          | MAIN LINE                                    | FEE WO/A     |                            | ITION WITHOUT ACCESS |         | TEL P     | TELEPHONE POLE                                                                  |
| PC         | POINT OF CURVATURE                           | FP           |                            |                      |         | ТМН       | TELEPHONE MANHOLE                                                               |
| PI         | POINT OF INTERSECTION                        | FD           |                            |                      |         | CTV       | CABLE TELEVISION                                                                |
| POL        | POINT ON LINE                                | FL           |                            |                      |         | W         | WATER                                                                           |
| PSD        | PASSING SIGHT DISTANCE                       | GAR          | 1                          |                      |         | WSB       | WATER SERVICE BOX (HOUSE LINE)                                                  |
| PT         | POINT OF TANGENT                             | GR           |                            |                      |         | WV        | WATER VALVE (MAIN LINE)                                                         |
| PVC        | POINT OF VERTICAL CURVE                      | но           |                            |                      |         |           | SUBSURFACE EXPLORATION                                                          |
| PVI        | POINT OF VERTICAL INTERSECTION               | HWY          |                            |                      |         |           |                                                                                 |
| PVT        | POINT OF VERTICAL TANGENT                    | IP           | IRON PIN OF                | R IRON PIPE          |         | ABBR.     | DESCRIPTION                                                                     |
| R          | RADIUS                                       | MB           | MAILBOX                    |                      |         |           |                                                                                 |
| SC         | SPIRAL TO CURVE                              | MON          | MONUMENT                   |                      |         | KEP       | LACE ABBREVIATION "AB" WITH:                                                    |
| SSD        | STOPPING SIGHT DISTANCE                      | N&W          | NAIL AND W                 | ASHER                |         | AH        | HAND AUGER                                                                      |
| ST         | SPIRAL TO TANGENT                            | 00           | ORIGINAL G                 | ROUND                |         | CP        | CONE PENTROMETER                                                                |
| STA        | STATION                                      | 0/H          | OVERHEAD                   |                      |         | DA        | 2 <sup>1</sup> / <sub>4</sub> INCHES CASED DRILL HOLE                           |
| T          | TANGENT LENGTH                               | P            | PARCEL                     |                      |         | DM        | DRILLING MUD                                                                    |
| TGL        | THEORETICAL GRADE LINE                       | PAV'T        | PAVEMENT                   |                      |         | DN        | 4 INCHES CASED DRILL HOLE                                                       |
| TS         | TANGENT TO SPIRAL                            | PE           |                            |                      |         | FH        | HOLLOW FLIGHT AUGER                                                             |
| VC         | VERTICAL CURVE                               | PED POLE     | PEDESTRIAN                 | POLE                 |         | PA        | POWER AUGER                                                                     |
|            | TOPOGRAPHY (DRAINAGE)                        | P.           |                            | INE                  |         | PH        | PROBE                                                                           |
|            |                                              | POR          |                            |                      |         | PT        | PERCOLATION TEST HOLE                                                           |
| ABBR.      | DESCRIPTION                                  | RR           |                            |                      |         | RP        | 1 INCH SAMPLER (RETRACTABLE PLUG)                                               |
| BB         | BOTTOM OF BANK (STREAM)                      |              |                            |                      |         | <b>CD</b> | TO BE DEFINED AT THE TIME OF EXPLORATION                                        |
| BC         | BOTTOM OF CURB                               | ROW          |                            |                      |         | SP<br>TP  | SEISMIC POINT                                                                   |
| BO         | BOTTOM OF OPENING                            | RW           |                            |                      |         |           |                                                                                 |
| CAP        | CORRUGATED ALUMINUM PIPE                     |              | STATE HIGH                 | WAY                  |         | ARRKE AT  | ATION "C" IN CATAGORIES:<br>DN, AND FH WITH:                                    |
| CB         | CATCH BASIN                                  | SHLDR<br>SPK |                            |                      |         |           |                                                                                 |
| CIP        | CAST IRON PIPE                               |              | STREET                     |                      |         | В         | BRIDGE                                                                          |
| STRM       |                                              | STK          |                            |                      |         |           | CUT                                                                             |
| CMP        | CORRUGATED METAL PIPE                        |              |                            |                      |         | D         | DAM                                                                             |
| CP         | CONCRETE PIPE                                | <u>STY</u>   |                            |                      | L       | F         | FILL                                                                            |
| CSP        | CORRUGATED STEEL PIPE                        | TE           |                            | FASEMENT             | L       | K         | CULVERT                                                                         |
| CULV       | CULVERT                                      |              |                            |                      | L       | W         | WALL                                                                            |
| DIA        | DIAMETER                                     |              |                            |                      |         | х         | TO BE USED IF ONE OF THE ABOVE CANNOT<br>BE DEFINED AT THE TIME THE EXPLORATION |
| DMH        | DRAINAGE MANHOLE                             | - 0/0        |                            |                      |         |           | IS MADE                                                                         |
| DS         | DRAINAGE STRUCTURE PIPE                      |              | I HAND MALL                |                      |         |           |                                                                                 |
| D'XING     | DITCH CROSSING                               | ┤┌           |                            |                      | -       |           |                                                                                 |
| EHW        | EXTREME HIGH WATER                           |              | STANDARD                   | ITEM PAYMENT UNIT:   | EQUIVA  |           |                                                                                 |
| EL         | ELEVATION                                    |              | SYMBOL                     | ESTIMATE OF          | NOMENO  | CLATURE:  |                                                                                 |
|            |                                              |              | (PLANS)                    | QUANTITIES SHEET     | (SPECS) | /PROPOS/  |                                                                                 |
| ELW        | EXTREME LOW WATER<br>END SECTION             | ╡            | u .                        | -                    | INCHES  |           |                                                                                 |
| ES<br>HW   | HEADWALL                                     | [            | ,                          | LF                   | LINEAR  | FEET      |                                                                                 |
| INV        | INVERT                                       | [            | mi                         | MI                   | MILES   |           |                                                                                 |
| MH         | MANHOLE                                      | 1 C          | f†²                        | SF                   | SQUARE  |           |                                                                                 |
| MHW        | MANNOLL<br>MEAN HIGH WATER                   | 1 C          | YD <sup>2</sup>            | SY                   | SQUARE  | YARD      |                                                                                 |
| OHW        | ORDINARY HIGH WATER                          | 1 C          | AC                         | AC                   | ACRES   |           |                                                                                 |
| OLW        | ORDINART HIGH WATER                          | 1 C          | YD3                        | СҮ                   | CUBIC Y | ARD       |                                                                                 |
| RCP        | REINFORCED CONCRETE PIPE                     | 1 C          | GAL                        | GAL                  | GALLON  |           |                                                                                 |
| SICPP      | SMOOTH INTERIOR CORRUGATED POLYETHYLENE PIPE | 1 C          | lb                         | LB                   | POUND   |           |                                                                                 |
| TB         | TOP OF BANK (STREAM)                         | 1 [          | TON                        | TON                  | TON     |           |                                                                                 |
| TC         | TOP OF CURB                                  | 1 -          |                            |                      |         |           |                                                                                 |
|            |                                              | 1            |                            | VICTORS              |         |           | COUNTY ROUTE 84. BLUE RIDGE ROAD                                                |
|            |                                              |              |                            |                      |         |           |                                                                                 |
| TG<br>VCP  | TOP OF GRATE<br>VITRIFIED CLAY PIPE          | -            | AS-BUILT RE<br>DESCRIPTION | OF ALTERATIONS:      |         |           | NEWCOMB/MINERVA TOWN LINE TO INTERSTATE 87 C                                    |