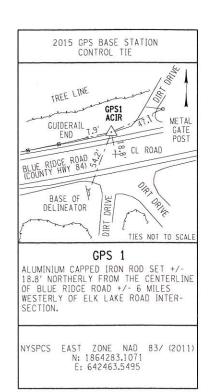

CONTRACT PLANS HAVE BEEN DESIGNED IN ACCORDANCE WITH NYSDOT POLICIES AND GUIDELINES AND THE FINAL DESIGN REPORT APPROVED ON 01/07/2016

|            | ALIGNMENT                                    |              | TOPOGRAI                   | PHY (MISCELLANEOUS)  |         |           | UTILITIES                                                                       |
|------------|----------------------------------------------|--------------|----------------------------|----------------------|---------|-----------|---------------------------------------------------------------------------------|
| ABBR.      | DESCRIPTION                                  | ABBR.        | DESCRIPTI                  | ON                   |         | ABBR.     | DESCRIPTION                                                                     |
| AH         | AHEAD                                        | ABUT         | ABUTMENT                   |                      |         | E         | ELECTRIC                                                                        |
| AZ         | AZIMUTH                                      | AOBE         |                            | BY ENGINEER          |         | EMH       | ELECTRIC MANHOLE                                                                |
| BK         | BACK                                         | ASPH         | ASPHALT                    |                      |         | G         | GAS                                                                             |
| Ð          | BASELINE                                     | BDY          |                            |                      |         | GP        | GUY POLE                                                                        |
| BRG        | BEARING                                      | BLDG         |                            |                      |         | GSB       | GAS SERVICE BOX (HOUSE LINE)                                                    |
| Ę          | CENTERLINE                                   | BN           |                            |                      |         | GV        | GAS VALVE (MAIN LINE)                                                           |
| CS         | CURVE TO SPIRAL                              | CC           |                            | CENTER               |         | HYD       | HYDRANT                                                                         |
| e          | SUPERELEVATION RATE (CROSS SLOPE)            | CONC         |                            | <u></u>              |         | LP        | LIGHT POLE                                                                      |
| EQ         | EQUALITY                                     | CONST        |                            |                      |         | LPG       | LOW PRESSURE GAS                                                                |
| EXT<br>HCL | EXTERNAL<br>HORIZONTAL CONTROL LINE          | CR           |                            |                      |         | PP<br>SA  | POWER POLE<br>SANITARY SEWER                                                    |
| HSD        | HEADLIGHT SIGHT DISTANCE                     |              |                            |                      |         | SMH       | SANITART SEWER<br>SANITARY MANHOLE                                              |
| L          | LENGTH OF CIRCULAR CURVE                     |              |                            | SUREMENT             |         | ST        | STORM SEWER                                                                     |
| LS         | LENGTH OF SPIRAL                             | EP           |                            | VENENT               |         | T         | TELEPHONE                                                                       |
| LVC        | LENGTH OF VERTICAL CURVE                     | ES           |                            |                      |         | тсв       | TRAFFIC CONTROL BOX                                                             |
| E          | CENTER CORRECTION OF VERTICAL CURVE          | FEE          |                            |                      |         | TELBOX    | TELEPHONE BOX                                                                   |
| M          | MAIN LINE                                    | FEE WO/A     |                            | ITION WITHOUT ACCESS |         | TEL P     | TELEPHONE POLE                                                                  |
| PC         | POINT OF CURVATURE                           | FP           |                            |                      |         | ТМН       | TELEPHONE MANHOLE                                                               |
| PI         | POINT OF INTERSECTION                        | FD           |                            |                      |         | CTV       | CABLE TELEVISION                                                                |
| POL        | POINT ON LINE                                | FL           |                            |                      |         | W         | WATER                                                                           |
| PSD        | PASSING SIGHT DISTANCE                       | GAR          | 1                          |                      |         | WSB       | WATER SERVICE BOX (HOUSE LINE)                                                  |
| PT         | POINT OF TANGENT                             | GR           |                            |                      |         | WV        | WATER VALVE (MAIN LINE)                                                         |
| PVC        | POINT OF VERTICAL CURVE                      | но           |                            |                      |         |           | SUBSURFACE EXPLORATION                                                          |
| PVI        | POINT OF VERTICAL INTERSECTION               | HWY          |                            |                      |         |           |                                                                                 |
| PVT        | POINT OF VERTICAL TANGENT                    | IP           | IRON PIN OF                | R IRON PIPE          |         | ABBR.     | DESCRIPTION                                                                     |
| R          | RADIUS                                       | MB           | MAILBOX                    |                      |         |           |                                                                                 |
| SC         | SPIRAL TO CURVE                              | MON          | MONUMENT                   |                      |         | KEP       | LACE ABBREVIATION "AB" WITH:                                                    |
| SSD        | STOPPING SIGHT DISTANCE                      | N&W          | NAIL AND W                 | ASHER                |         | AH        | HAND AUGER                                                                      |
| ST         | SPIRAL TO TANGENT                            | 00           | ORIGINAL G                 | ROUND                |         | CP        | CONE PENTROMETER                                                                |
| STA        | STATION                                      | 0/H          | OVERHEAD                   |                      |         | DA        | 2 <sup>1</sup> / <sub>4</sub> INCHES CASED DRILL HOLE                           |
| T          | TANGENT LENGTH                               | P            | PARCEL                     |                      |         | DM        | DRILLING MUD                                                                    |
| TGL        | THEORETICAL GRADE LINE                       | PAV'T        | PAVEMENT                   |                      |         | DN        | 4 INCHES CASED DRILL HOLE                                                       |
| TS         | TANGENT TO SPIRAL                            | PE           |                            |                      |         | FH        | HOLLOW FLIGHT AUGER                                                             |
| VC         | VERTICAL CURVE                               | PED POLE     | PEDESTRIAN                 | POLE                 |         | PA        | POWER AUGER                                                                     |
|            | TOPOGRAPHY (DRAINAGE)                        | P.           |                            | INE                  |         | PH        | PROBE                                                                           |
|            |                                              | POR          |                            |                      |         | PT        | PERCOLATION TEST HOLE                                                           |
| ABBR.      | DESCRIPTION                                  | RR           |                            |                      |         | RP        | 1 INCH SAMPLER (RETRACTABLE PLUG)                                               |
| BB         | BOTTOM OF BANK (STREAM)                      |              |                            |                      |         | <b>CD</b> | TO BE DEFINED AT THE TIME OF EXPLORATION                                        |
| BC         | BOTTOM OF CURB                               | ROW          |                            |                      |         | SP<br>TP  | SEISMIC POINT                                                                   |
| BO         | BOTTOM OF OPENING                            | RW           |                            |                      |         |           |                                                                                 |
| CAP        | CORRUGATED ALUMINUM PIPE                     |              | STATE HIGH                 | WAY                  |         | ARRKE AT  | ATION "C" IN CATAGORIES:<br>DN, AND FH WITH:                                    |
| CB         | CATCH BASIN                                  | SHLDR<br>SPK |                            |                      |         |           |                                                                                 |
| CIP        | CAST IRON PIPE                               |              | STREET                     |                      |         | В         | BRIDGE                                                                          |
| STRM       |                                              | STK          |                            |                      |         |           | CUT                                                                             |
| CMP        | CORRUGATED METAL PIPE                        |              |                            |                      |         | D         | DAM                                                                             |
| CP         | CONCRETE PIPE                                | <u>STY</u>   |                            |                      | L       | F         | FILL                                                                            |
| CSP        | CORRUGATED STEEL PIPE                        | TE           |                            | FASEMENT             | L       | K         | CULVERT                                                                         |
| CULV       | CULVERT                                      |              |                            |                      | L       | W         | WALL                                                                            |
| DIA        | DIAMETER                                     |              |                            |                      |         | х         | TO BE USED IF ONE OF THE ABOVE CANNOT<br>BE DEFINED AT THE TIME THE EXPLORATION |
| DMH        | DRAINAGE MANHOLE                             | - 0/0        |                            |                      |         |           | IS MADE                                                                         |
| DS         | DRAINAGE STRUCTURE PIPE                      |              | I HAND MALL                |                      |         |           |                                                                                 |
| D'XING     | DITCH CROSSING                               | ┤┌           |                            |                      | -       |           |                                                                                 |
| EHW        | EXTREME HIGH WATER                           |              | STANDARD                   | ITEM PAYMENT UNIT:   | EQUIVA  |           |                                                                                 |
| EL         | ELEVATION                                    |              | SYMBOL                     | ESTIMATE OF          | NOMENO  | CLATURE:  |                                                                                 |
|            |                                              |              | (PLANS)                    | QUANTITIES SHEET     | (SPECS) | /PROPOS/  |                                                                                 |
| ELW        | EXTREME LOW WATER<br>END SECTION             | ╡            | u .                        | -                    | INCHES  |           |                                                                                 |
| ES<br>HW   | HEADWALL                                     | [            | ,                          | LF                   | LINEAR  | FEET      |                                                                                 |
| INV        | INVERT                                       | [            | mi                         | MI                   | MILES   |           |                                                                                 |
| MH         | MANHOLE                                      | 1 C          | f†²                        | SF                   | SQUARE  |           |                                                                                 |
| MHW        | MANNOLL<br>MEAN HIGH WATER                   | 1 C          | YD <sup>2</sup>            | SY                   | SQUARE  | YARD      |                                                                                 |
| OHW        | ORDINARY HIGH WATER                          | 1 C          | AC                         | AC                   | ACRES   |           |                                                                                 |
| OLW        | ORDINART HIGH WATER                          | 1 C          | YD3                        | СҮ                   | CUBIC Y | ARD       |                                                                                 |
| RCP        | REINFORCED CONCRETE PIPE                     | 1 C          | GAL                        | GAL                  | GALLON  |           |                                                                                 |
| SICPP      | SMOOTH INTERIOR CORRUGATED POLYETHYLENE PIPE | 1 C          | lb                         | LB                   | POUND   |           |                                                                                 |
| TB         | TOP OF BANK (STREAM)                         | 1 [          | TON                        | TON                  | TON     |           |                                                                                 |
| TC         | TOP OF CURB                                  | 1 -          |                            |                      |         |           |                                                                                 |
|            |                                              | 1            |                            | VICTORS              |         |           | COUNTY ROUTE 84. BLUE RIDGE ROAD                                                |
|            |                                              |              |                            |                      |         |           |                                                                                 |
| TG<br>VCP  | TOP OF GRATE<br>VITRIFIED CLAY PIPE          | -            | AS-BUILT RE<br>DESCRIPTION | OF ALTERATIONS:      |         |           | NEWCOMB/MINERVA TOWN LINE TO INTERSTATE 87 C                                    |