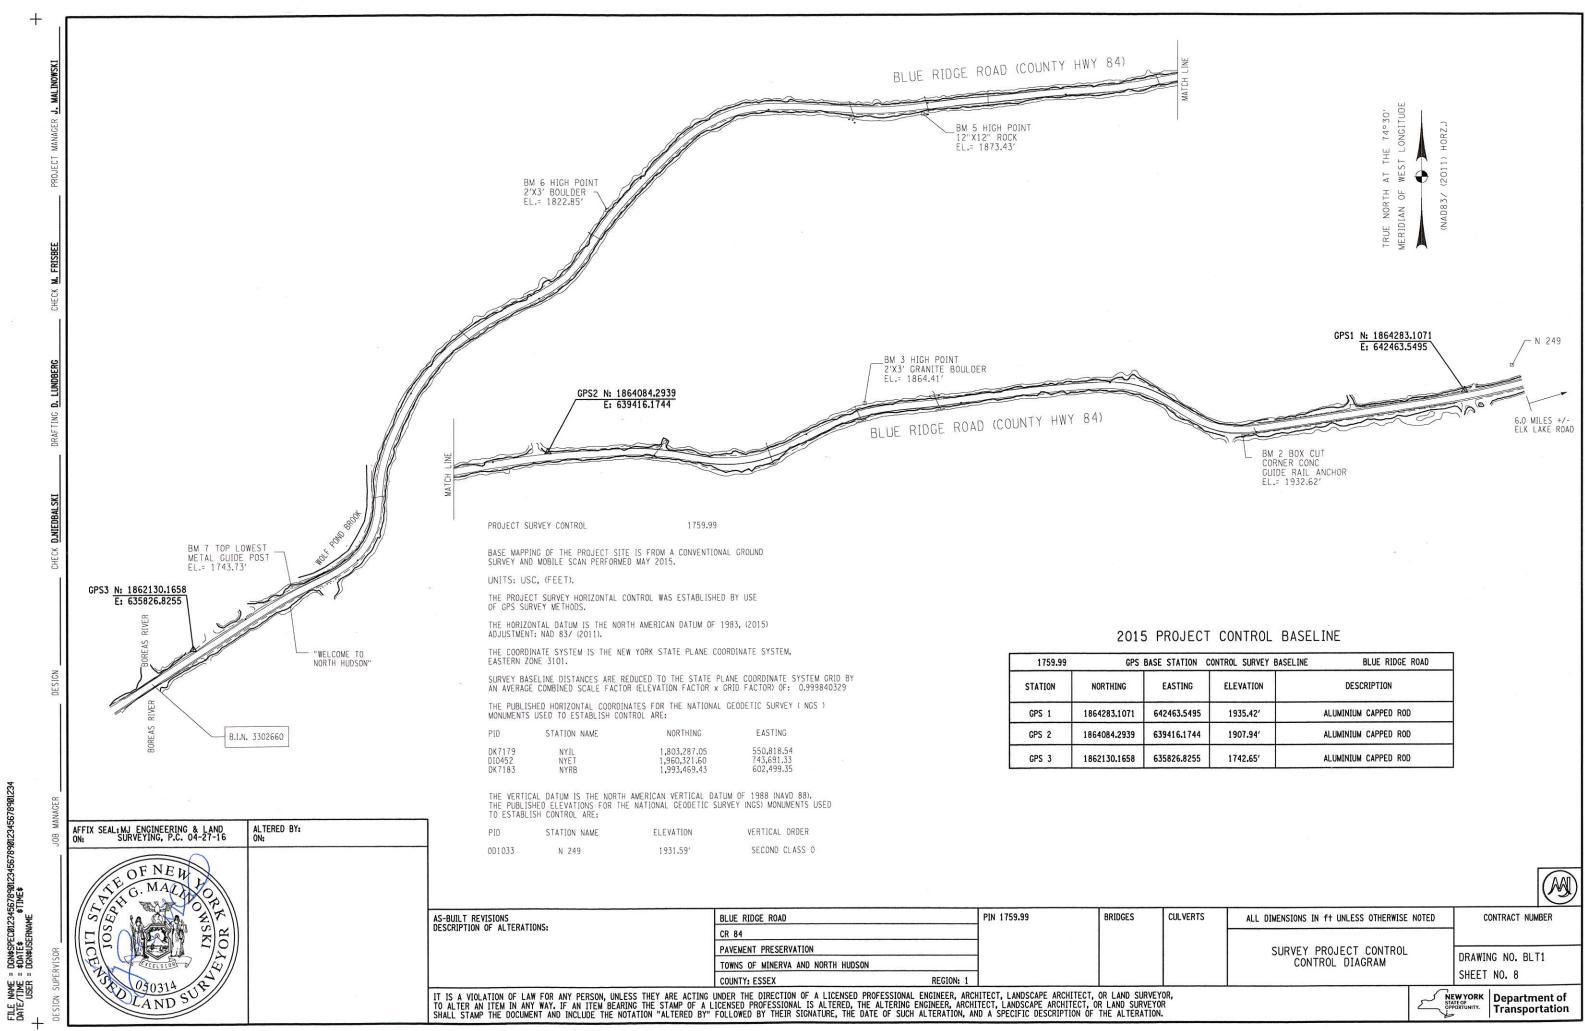

CONTRACT PLANS HAVE BEEN DESIGNED IN ACCORDANCE WITH NYSDOT POLICIES AND GUIDELINES AND THE FINAL DESIGN REPORT APPROVED ON 01/07/2016

|            | ALIGNMENT                                    |              | TOPOGRAI                   | PHY (MISCELLANEOUS)  |         |           | UTILITIES                                                                       |
|------------|----------------------------------------------|--------------|----------------------------|----------------------|---------|-----------|---------------------------------------------------------------------------------|
| ABBR.      | DESCRIPTION                                  | ABBR.        | DESCRIPTI                  | ON                   |         | ABBR.     | DESCRIPTION                                                                     |
| AH         | AHEAD                                        | ABUT         | ABUTMENT                   |                      |         | E         | ELECTRIC                                                                        |
| AZ         | AZIMUTH                                      | AOBE         |                            | BY ENGINEER          |         | EMH       | ELECTRIC MANHOLE                                                                |
| BK         | BACK                                         | ASPH         | ASPHALT                    |                      |         | G         | GAS                                                                             |
| Ð          | BASELINE                                     | BDY          |                            |                      |         | GP        | GUY POLE                                                                        |
| BRG        | BEARING                                      | BLDG         |                            |                      |         | GSB       | GAS SERVICE BOX (HOUSE LINE)                                                    |
| Ę          | CENTERLINE                                   | BN           |                            |                      |         | GV        | GAS VALVE (MAIN LINE)                                                           |
| CS         | CURVE TO SPIRAL                              | CC           |                            | CENTER               |         | HYD       | HYDRANT                                                                         |
| e          | SUPERELEVATION RATE (CROSS SLOPE)            | CONC         |                            | <u></u>              |         | LP        | LIGHT POLE                                                                      |
| EQ         | EQUALITY                                     | CONST        |                            |                      |         | LPG       | LOW PRESSURE GAS                                                                |
| EXT<br>HCL | EXTERNAL<br>HORIZONTAL CONTROL LINE          | CR           |                            |                      |         | PP<br>SA  | POWER POLE<br>SANITARY SEWER                                                    |
| HSD        | HEADLIGHT SIGHT DISTANCE                     |              |                            |                      |         | SMH       | SANITART SEWER<br>SANITARY MANHOLE                                              |
| L          | LENGTH OF CIRCULAR CURVE                     |              |                            | SUREMENT             |         | ST        | STORM SEWER                                                                     |
| LS         | LENGTH OF SPIRAL                             | EP           |                            | VENENT               |         | T         | TELEPHONE                                                                       |
| LVC        | LENGTH OF VERTICAL CURVE                     | ES           |                            |                      |         | тсв       | TRAFFIC CONTROL BOX                                                             |
| E          | CENTER CORRECTION OF VERTICAL CURVE          | FEE          |                            |                      |         | TELBOX    | TELEPHONE BOX                                                                   |
| M          | MAIN LINE                                    | FEE WO/A     |                            | ITION WITHOUT ACCESS |         | TEL P     | TELEPHONE POLE                                                                  |
| PC         | POINT OF CURVATURE                           | FP           |                            |                      |         | ТМН       | TELEPHONE MANHOLE                                                               |
| PI         | POINT OF INTERSECTION                        | FD           |                            |                      |         | CTV       | CABLE TELEVISION                                                                |
| POL        | POINT ON LINE                                | FL           |                            |                      |         | W         | WATER                                                                           |
| PSD        | PASSING SIGHT DISTANCE                       | GAR          | 1                          |                      |         | WSB       | WATER SERVICE BOX (HOUSE LINE)                                                  |
| PT         | POINT OF TANGENT                             | GR           |                            |                      |         | WV        | WATER VALVE (MAIN LINE)                                                         |
| PVC        | POINT OF VERTICAL CURVE                      | но           |                            |                      |         |           | SUBSURFACE EXPLORATION                                                          |
| PVI        | POINT OF VERTICAL INTERSECTION               | HWY          |                            |                      |         |           |                                                                                 |
| PVT        | POINT OF VERTICAL TANGENT                    | IP           | IRON PIN OF                | R IRON PIPE          |         | ABBR.     | DESCRIPTION                                                                     |
| R          | RADIUS                                       | MB           | MAILBOX                    |                      |         |           |                                                                                 |
| SC         | SPIRAL TO CURVE                              | MON          | MONUMENT                   |                      |         | KEP       | LACE ABBREVIATION "AB" WITH:                                                    |
| SSD        | STOPPING SIGHT DISTANCE                      | N&W          | NAIL AND W                 | ASHER                |         | AH        | HAND AUGER                                                                      |
| ST         | SPIRAL TO TANGENT                            | 00           | ORIGINAL G                 | ROUND                |         | CP        | CONE PENTROMETER                                                                |
| STA        | STATION                                      | 0/H          | OVERHEAD                   |                      |         | DA        | 2 <sup>1</sup> / <sub>4</sub> INCHES CASED DRILL HOLE                           |
| T          | TANGENT LENGTH                               | P            | PARCEL                     |                      |         | DM        | DRILLING MUD                                                                    |
| TGL        | THEORETICAL GRADE LINE                       | PAV'T        | PAVEMENT                   |                      |         | DN        | 4 INCHES CASED DRILL HOLE                                                       |
| TS         | TANGENT TO SPIRAL                            | PE           |                            |                      |         | FH        | HOLLOW FLIGHT AUGER                                                             |
| VC         | VERTICAL CURVE                               | PED POLE     | PEDESTRIAN                 | POLE                 |         | PA        | POWER AUGER                                                                     |
|            | TOPOGRAPHY (DRAINAGE)                        | P.           |                            | INE                  |         | PH        | PROBE                                                                           |
|            |                                              | POR          |                            |                      |         | PT        | PERCOLATION TEST HOLE                                                           |
| ABBR.      | DESCRIPTION                                  | RR           |                            |                      |         | RP        | 1 INCH SAMPLER (RETRACTABLE PLUG)                                               |
| BB         | BOTTOM OF BANK (STREAM)                      |              |                            |                      |         | <b>CD</b> | TO BE DEFINED AT THE TIME OF EXPLORATION                                        |
| BC         | BOTTOM OF CURB                               | ROW          |                            |                      |         | SP<br>TP  | SEISMIC POINT                                                                   |
| BO         | BOTTOM OF OPENING                            | RW           |                            |                      |         |           |                                                                                 |
| CAP        | CORRUGATED ALUMINUM PIPE                     |              | STATE HIGH                 | WAY                  |         | ARRKE AT  | ATION "C" IN CATAGORIES:<br>DN, AND FH WITH:                                    |
| CB         | CATCH BASIN                                  | SHLDR<br>SPK |                            |                      |         |           |                                                                                 |
| CIP        | CAST IRON PIPE                               |              | STREET                     |                      |         | В         | BRIDGE                                                                          |
| STRM       |                                              | STK          |                            |                      |         |           | CUT                                                                             |
| CMP        | CORRUGATED METAL PIPE                        |              |                            |                      |         | D         | DAM                                                                             |
| CP         | CONCRETE PIPE                                | <u>STY</u>   |                            |                      | L       | F         | FILL                                                                            |
| CSP        | CORRUGATED STEEL PIPE                        | TE           |                            | FASEMENT             | L       | K         | CULVERT                                                                         |
| CULV       | CULVERT                                      |              |                            |                      | L       | W         | WALL                                                                            |
| DIA        | DIAMETER                                     |              |                            |                      |         | х         | TO BE USED IF ONE OF THE ABOVE CANNOT<br>BE DEFINED AT THE TIME THE EXPLORATION |
| DMH        | DRAINAGE MANHOLE                             | - 0/0        |                            |                      |         |           | IS MADE                                                                         |
| DS         | DRAINAGE STRUCTURE PIPE                      |              | I HAND MALL                |                      |         |           |                                                                                 |
| D'XING     | DITCH CROSSING                               | ┤┌           |                            |                      | -       |           |                                                                                 |
| EHW        | EXTREME HIGH WATER                           |              | STANDARD                   | ITEM PAYMENT UNIT:   | EQUIVA  |           |                                                                                 |
| EL         | ELEVATION                                    |              | SYMBOL                     | ESTIMATE OF          | NOMENO  | CLATURE:  |                                                                                 |
|            |                                              |              | (PLANS)                    | QUANTITIES SHEET     | (SPECS) | /PROPOS/  |                                                                                 |
| ELW        | EXTREME LOW WATER<br>END SECTION             | ╡            | u .                        | -                    | INCHES  |           |                                                                                 |
| ES<br>HW   | HEADWALL                                     | [            | ,                          | LF                   | LINEAR  | FEET      |                                                                                 |
| INV        | INVERT                                       | [            | mi                         | MI                   | MILES   |           |                                                                                 |
| MH         | MANHOLE                                      | 1 C          | f†²                        | SF                   | SQUARE  |           |                                                                                 |
| MHW        | MANNOLL<br>MEAN HIGH WATER                   | 1 C          | YD <sup>2</sup>            | SY                   | SQUARE  | YARD      |                                                                                 |
| OHW        | ORDINARY HIGH WATER                          | 1 C          | AC                         | AC                   | ACRES   |           |                                                                                 |
| OLW        | ORDINART HIGH WATER                          | 1 C          | YD3                        | СҮ                   | CUBIC Y | ARD       |                                                                                 |
| RCP        | REINFORCED CONCRETE PIPE                     | 1 C          | GAL                        | GAL                  | GALLON  |           |                                                                                 |
| SICPP      | SMOOTH INTERIOR CORRUGATED POLYETHYLENE PIPE | 1 C          | lb                         | LB                   | POUND   |           |                                                                                 |
| TB         | TOP OF BANK (STREAM)                         | 1 [          | TON                        | TON                  | TON     |           |                                                                                 |
| TC         | TOP OF CURB                                  | 1 -          |                            |                      |         |           |                                                                                 |
|            |                                              | 1            |                            | VICTORS              |         |           | COUNTY ROUTE 84. BLUE RIDGE ROAD                                                |
|            |                                              |              |                            |                      |         |           |                                                                                 |
| TG<br>VCP  | TOP OF GRATE<br>VITRIFIED CLAY PIPE          | -            | AS-BUILT RE<br>DESCRIPTION | OF ALTERATIONS:      |         |           | NEWCOMB/MINERVA TOWN LINE TO INTERSTATE 87 C                                    |