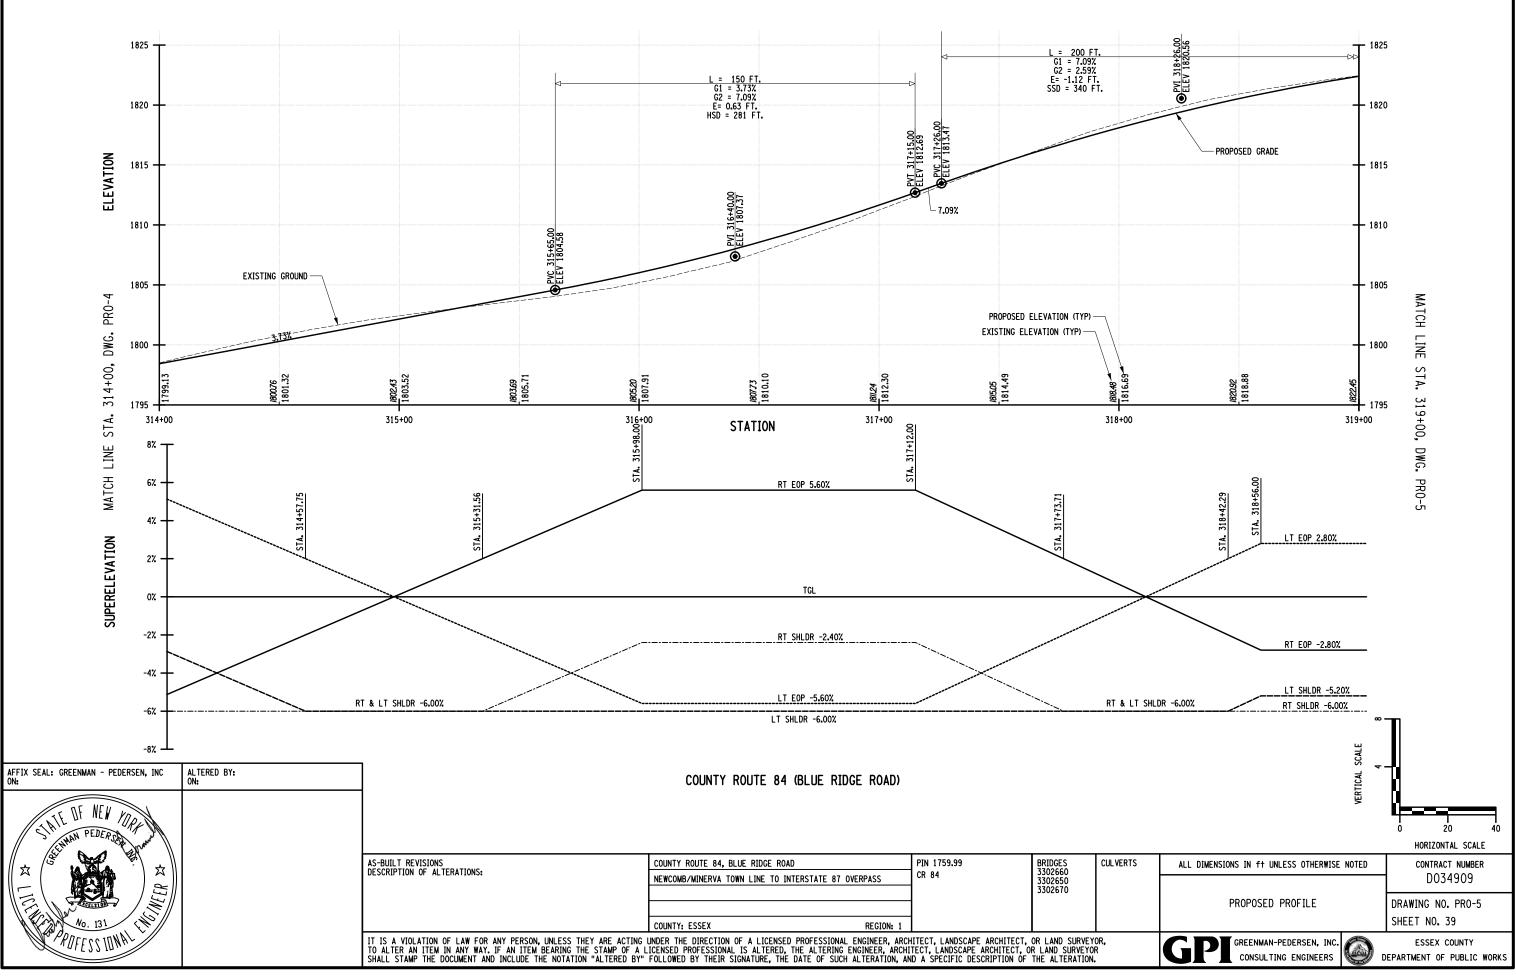

CONTRACT PLANS HAVE BEEN DESIGNED IN ACCORDANCE WITH NYSDOT POLICIES AND GUIDELINES AND THE FINAL DESIGN REPORT APPROVED ON 01/07/2016

|            | ALIGNMENT                                    |              | TOPOGRAI                   | PHY (MISCELLANEOUS)  |         |           | UTILITIES                                                                       |
|------------|----------------------------------------------|--------------|----------------------------|----------------------|---------|-----------|---------------------------------------------------------------------------------|
| ABBR.      | DESCRIPTION                                  | ABBR.        | DESCRIPTI                  | ON                   |         | ABBR.     | DESCRIPTION                                                                     |
| AH         | AHEAD                                        | ABUT         | ABUTMENT                   |                      |         | E         | ELECTRIC                                                                        |
| AZ         | AZIMUTH                                      | AOBE         |                            | BY ENGINEER          |         | EMH       | ELECTRIC MANHOLE                                                                |
| BK         | BACK                                         | ASPH         | ASPHALT                    |                      |         | G         | GAS                                                                             |
| Ð          | BASELINE                                     | BDY          |                            |                      |         | GP        | GUY POLE                                                                        |
| BRG        | BEARING                                      | BLDG         |                            |                      |         | GSB       | GAS SERVICE BOX (HOUSE LINE)                                                    |
| Ę          | CENTERLINE                                   | BN           |                            |                      |         | GV        | GAS VALVE (MAIN LINE)                                                           |
| CS         | CURVE TO SPIRAL                              | CC           |                            | CENTER               |         | HYD       | HYDRANT                                                                         |
| e          | SUPERELEVATION RATE (CROSS SLOPE)            | CONC         |                            | <u></u>              |         | LP        | LIGHT POLE                                                                      |
| EQ         | EQUALITY                                     | CONST        |                            |                      |         | LPG       | LOW PRESSURE GAS                                                                |
| EXT<br>HCL | EXTERNAL<br>HORIZONTAL CONTROL LINE          | CR           |                            |                      |         | PP<br>SA  | POWER POLE<br>SANITARY SEWER                                                    |
| HSD        | HEADLIGHT SIGHT DISTANCE                     |              |                            |                      |         | SMH       | SANITART SEWER<br>SANITARY MANHOLE                                              |
| L          | LENGTH OF CIRCULAR CURVE                     |              |                            | SUREMENT             |         | ST        | STORM SEWER                                                                     |
| LS         | LENGTH OF SPIRAL                             | EP           |                            | VENENT               |         | T         | TELEPHONE                                                                       |
| LVC        | LENGTH OF VERTICAL CURVE                     | ES           |                            |                      |         | тсв       | TRAFFIC CONTROL BOX                                                             |
| E          | CENTER CORRECTION OF VERTICAL CURVE          | FEE          |                            |                      |         | TELBOX    | TELEPHONE BOX                                                                   |
| M          | MAIN LINE                                    | FEE WO/A     |                            | ITION WITHOUT ACCESS |         | TEL P     | TELEPHONE POLE                                                                  |
| PC         | POINT OF CURVATURE                           | FP           |                            |                      |         | ТМН       | TELEPHONE MANHOLE                                                               |
| PI         | POINT OF INTERSECTION                        | FD           |                            |                      |         | CTV       | CABLE TELEVISION                                                                |
| POL        | POINT ON LINE                                | FL           |                            |                      |         | W         | WATER                                                                           |
| PSD        | PASSING SIGHT DISTANCE                       | GAR          | 1                          |                      |         | WSB       | WATER SERVICE BOX (HOUSE LINE)                                                  |
| PT         | POINT OF TANGENT                             | GR           |                            |                      |         | WV        | WATER VALVE (MAIN LINE)                                                         |
| PVC        | POINT OF VERTICAL CURVE                      | но           |                            |                      |         |           | SUBSURFACE EXPLORATION                                                          |
| PVI        | POINT OF VERTICAL INTERSECTION               | HWY          |                            |                      |         |           |                                                                                 |
| PVT        | POINT OF VERTICAL TANGENT                    | IP           | IRON PIN OF                | R IRON PIPE          |         | ABBR.     | DESCRIPTION                                                                     |
| R          | RADIUS                                       | MB           | MAILBOX                    |                      |         |           |                                                                                 |
| SC         | SPIRAL TO CURVE                              | MON          | MONUMENT                   |                      |         | KEP       | LACE ABBREVIATION "AB" WITH:                                                    |
| SSD        | STOPPING SIGHT DISTANCE                      | N&W          | NAIL AND W                 | ASHER                |         | AH        | HAND AUGER                                                                      |
| ST         | SPIRAL TO TANGENT                            | 00           | ORIGINAL G                 | ROUND                |         | CP        | CONE PENTROMETER                                                                |
| STA        | STATION                                      | 0/H          | OVERHEAD                   |                      |         | DA        | 2 <sup>1</sup> / <sub>4</sub> INCHES CASED DRILL HOLE                           |
| T          | TANGENT LENGTH                               | P            | PARCEL                     |                      |         | DM        | DRILLING MUD                                                                    |
| TGL        | THEORETICAL GRADE LINE                       | PAV'T        | PAVEMENT                   |                      |         | DN        | 4 INCHES CASED DRILL HOLE                                                       |
| TS         | TANGENT TO SPIRAL                            | PE           |                            |                      |         | FH        | HOLLOW FLIGHT AUGER                                                             |
| VC         | VERTICAL CURVE                               | PED POLE     | PEDESTRIAN                 | POLE                 |         | PA        | POWER AUGER                                                                     |
|            | TOPOGRAPHY (DRAINAGE)                        | P.           |                            | INE                  |         | PH        | PROBE                                                                           |
|            |                                              | POR          |                            |                      |         | PT        | PERCOLATION TEST HOLE                                                           |
| ABBR.      | DESCRIPTION                                  | RR           |                            |                      |         | RP        | 1 INCH SAMPLER (RETRACTABLE PLUG)                                               |
| BB         | BOTTOM OF BANK (STREAM)                      |              |                            |                      |         | <b>CD</b> | TO BE DEFINED AT THE TIME OF EXPLORATION                                        |
| BC         | BOTTOM OF CURB                               | ROW          |                            |                      |         | SP<br>TP  | SEISMIC POINT                                                                   |
| BO         | BOTTOM OF OPENING                            | RW           |                            |                      |         |           |                                                                                 |
| CAP        | CORRUGATED ALUMINUM PIPE                     |              | STATE HIGH                 | WAY                  |         | ARRKE AT  | ATION "C" IN CATAGORIES:<br>DN, AND FH WITH:                                    |
| CB         | CATCH BASIN                                  | SHLDR<br>SPK |                            |                      |         |           |                                                                                 |
| CIP        | CAST IRON PIPE                               |              | STREET                     |                      |         | В         | BRIDGE                                                                          |
| STRM       |                                              | STK          |                            |                      |         |           | CUT                                                                             |
| CMP        | CORRUGATED METAL PIPE                        |              |                            |                      |         | D         | DAM                                                                             |
| CP         | CONCRETE PIPE                                | <u>STY</u>   |                            |                      | L       | F         | FILL                                                                            |
| CSP        | CORRUGATED STEEL PIPE                        | TE           |                            | FASEMENT             | L       | K         | CULVERT                                                                         |
| CULV       | CULVERT                                      |              |                            |                      | L       | W         | WALL                                                                            |
| DIA        | DIAMETER                                     |              |                            |                      |         | х         | TO BE USED IF ONE OF THE ABOVE CANNOT<br>BE DEFINED AT THE TIME THE EXPLORATION |
| DMH        | DRAINAGE MANHOLE                             | - 0/0        |                            |                      |         |           | IS MADE                                                                         |
| DS         | DRAINAGE STRUCTURE PIPE                      |              | I HAND MALL                |                      |         |           |                                                                                 |
| D'XING     | DITCH CROSSING                               | ┤┌           |                            |                      | -       |           |                                                                                 |
| EHW        | EXTREME HIGH WATER                           |              | STANDARD                   | ITEM PAYMENT UNIT:   | EQUIVA  |           |                                                                                 |
| EL         | ELEVATION                                    |              | SYMBOL                     | ESTIMATE OF          | NOMENO  | CLATURE:  |                                                                                 |
|            |                                              |              | (PLANS)                    | QUANTITIES SHEET     | (SPECS) | /PROPOS/  |                                                                                 |
| ELW        | EXTREME LOW WATER<br>END SECTION             | ╡            | u .                        | -                    | INCHES  |           |                                                                                 |
| ES<br>HW   | HEADWALL                                     | [            | ,                          | LF                   | LINEAR  | FEET      |                                                                                 |
| INV        | INVERT                                       | [            | mi                         | MI                   | MILES   |           |                                                                                 |
| MH         | MANHOLE                                      | 1 C          | f†²                        | SF                   | SQUARE  |           |                                                                                 |
| MHW        | MANNOLL<br>MEAN HIGH WATER                   | 1 C          | YD <sup>2</sup>            | SY                   | SQUARE  | YARD      |                                                                                 |
| OHW        | ORDINARY HIGH WATER                          | 1 C          | AC                         | AC                   | ACRES   |           |                                                                                 |
| OLW        | ORDINART HIGH WATER                          | 1 C          | YD3                        | СҮ                   | CUBIC Y | ARD       |                                                                                 |
| RCP        | REINFORCED CONCRETE PIPE                     | 1 C          | GAL                        | GAL                  | GALLON  |           |                                                                                 |
| SICPP      | SMOOTH INTERIOR CORRUGATED POLYETHYLENE PIPE | 1 C          | lb                         | LB                   | POUND   |           |                                                                                 |
| TB         | TOP OF BANK (STREAM)                         | 1 [          | TON                        | TON                  | TON     |           |                                                                                 |
| TC         | TOP OF CURB                                  | 1 -          |                            |                      |         |           |                                                                                 |
|            |                                              | 1            |                            | VICTORS              |         |           | COUNTY ROUTE 84. BLUE RIDGE ROAD                                                |
|            |                                              |              |                            |                      |         |           |                                                                                 |
| TG<br>VCP  | TOP OF GRATE<br>VITRIFIED CLAY PIPE          | -            | AS-BUILT RE<br>DESCRIPTION | OF ALTERATIONS:      |         |           | NEWCOMB/MINERVA TOWN LINE TO INTERSTATE 87 C                                    |