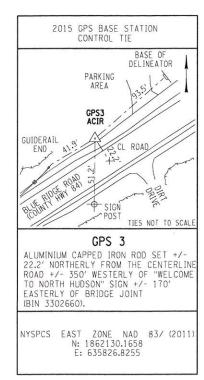

CONTRACT PLANS HAVE BEEN DESIGNED IN ACCORDANCE WITH NYSDOT POLICIES AND GUIDELINES AND THE FINAL DESIGN REPORT APPROVED ON 01/07/2016

|            | ALIGNMENT                                    |              | TOPOGRAI                   | PHY (MISCELLANEOUS)  |         |           | UTILITIES                                                                       |
|------------|----------------------------------------------|--------------|----------------------------|----------------------|---------|-----------|---------------------------------------------------------------------------------|
| ABBR.      | DESCRIPTION                                  | ABBR.        | DESCRIPTI                  | ON                   |         | ABBR.     | DESCRIPTION                                                                     |
| AH         | AHEAD                                        | ABUT         | ABUTMENT                   |                      |         | E         | ELECTRIC                                                                        |
| AZ         | AZIMUTH                                      | AOBE         |                            | BY ENGINEER          |         | EMH       | ELECTRIC MANHOLE                                                                |
| BK         | BACK                                         | ASPH         | ASPHALT                    |                      |         | G         | GAS                                                                             |
| Ð          | BASELINE                                     | BDY          |                            |                      |         | GP        | GUY POLE                                                                        |
| BRG        | BEARING                                      | BLDG         |                            |                      |         | GSB       | GAS SERVICE BOX (HOUSE LINE)                                                    |
| Ę          | CENTERLINE                                   | BN           |                            |                      |         | GV        | GAS VALVE (MAIN LINE)                                                           |
| CS         | CURVE TO SPIRAL                              | CC           |                            | CENTER               |         | HYD       | HYDRANT                                                                         |
| e          | SUPERELEVATION RATE (CROSS SLOPE)            | CONC         |                            | <u></u>              |         | LP        | LIGHT POLE                                                                      |
| EQ         | EQUALITY                                     | CONST        |                            |                      |         | LPG       | LOW PRESSURE GAS                                                                |
| EXT<br>HCL | EXTERNAL<br>HORIZONTAL CONTROL LINE          | CR           |                            |                      |         | PP<br>SA  | POWER POLE<br>SANITARY SEWER                                                    |
| HSD        | HEADLIGHT SIGHT DISTANCE                     |              |                            |                      |         | SMH       | SANITART SEWER<br>SANITARY MANHOLE                                              |
| L          | LENGTH OF CIRCULAR CURVE                     |              |                            | SUREMENT             |         | ST        | STORM SEWER                                                                     |
| LS         | LENGTH OF SPIRAL                             | EP           |                            | VENENT               |         | T         | TELEPHONE                                                                       |
| LVC        | LENGTH OF VERTICAL CURVE                     | ES           |                            |                      |         | тсв       | TRAFFIC CONTROL BOX                                                             |
| E          | CENTER CORRECTION OF VERTICAL CURVE          | FEE          |                            |                      |         | TELBOX    | TELEPHONE BOX                                                                   |
| M          | MAIN LINE                                    | FEE WO/A     |                            | ITION WITHOUT ACCESS |         | TEL P     | TELEPHONE POLE                                                                  |
| PC         | POINT OF CURVATURE                           | FP           |                            |                      |         | ТМН       | TELEPHONE MANHOLE                                                               |
| PI         | POINT OF INTERSECTION                        | FD           |                            |                      |         | CTV       | CABLE TELEVISION                                                                |
| POL        | POINT ON LINE                                | FL           |                            |                      |         | W         | WATER                                                                           |
| PSD        | PASSING SIGHT DISTANCE                       | GAR          | 1                          |                      |         | WSB       | WATER SERVICE BOX (HOUSE LINE)                                                  |
| PT         | POINT OF TANGENT                             | GR           |                            |                      |         | WV        | WATER VALVE (MAIN LINE)                                                         |
| PVC        | POINT OF VERTICAL CURVE                      | но           |                            |                      |         |           | SUBSURFACE EXPLORATION                                                          |
| PVI        | POINT OF VERTICAL INTERSECTION               | HWY          |                            |                      |         |           |                                                                                 |
| PVT        | POINT OF VERTICAL TANGENT                    | IP           | IRON PIN OF                | R IRON PIPE          |         | ABBR.     | DESCRIPTION                                                                     |
| R          | RADIUS                                       | MB           | MAILBOX                    |                      |         |           |                                                                                 |
| SC         | SPIRAL TO CURVE                              | MON          | MONUMENT                   |                      |         | KEP       | LACE ABBREVIATION "AB" WITH:                                                    |
| SSD        | STOPPING SIGHT DISTANCE                      | N&W          | NAIL AND W                 | ASHER                |         | AH        | HAND AUGER                                                                      |
| ST         | SPIRAL TO TANGENT                            | 00           | ORIGINAL G                 | ROUND                |         | CP        | CONE PENTROMETER                                                                |
| STA        | STATION                                      | 0/H          | OVERHEAD                   |                      |         | DA        | 2 <sup>1</sup> / <sub>4</sub> INCHES CASED DRILL HOLE                           |
| T          | TANGENT LENGTH                               | P            | PARCEL                     |                      |         | DM        | DRILLING MUD                                                                    |
| TGL        | THEORETICAL GRADE LINE                       | PAV'T        | PAVEMENT                   |                      |         | DN        | 4 INCHES CASED DRILL HOLE                                                       |
| TS         | TANGENT TO SPIRAL                            | PE           |                            |                      |         | FH        | HOLLOW FLIGHT AUGER                                                             |
| VC         | VERTICAL CURVE                               | PED POLE     | PEDESTRIAN                 | POLE                 |         | PA        | POWER AUGER                                                                     |
|            | TOPOGRAPHY (DRAINAGE)                        | P.           |                            | INE                  |         | PH        | PROBE                                                                           |
|            |                                              | POR          |                            |                      |         | PT        | PERCOLATION TEST HOLE                                                           |
| ABBR.      | DESCRIPTION                                  | RR           |                            |                      |         | RP        | 1 INCH SAMPLER (RETRACTABLE PLUG)                                               |
| BB         | BOTTOM OF BANK (STREAM)                      |              |                            |                      |         | <b>CD</b> | TO BE DEFINED AT THE TIME OF EXPLORATION                                        |
| BC         | BOTTOM OF CURB                               | ROW          |                            |                      |         | SP<br>TP  | SEISMIC POINT                                                                   |
| BO         | BOTTOM OF OPENING                            | RW           |                            |                      |         |           |                                                                                 |
| CAP        | CORRUGATED ALUMINUM PIPE                     |              | STATE HIGH                 | WAY                  |         | ARRKE AT  | ATION "C" IN CATAGORIES:<br>DN, AND FH WITH:                                    |
| CB         | CATCH BASIN                                  | SHLDR<br>SPK |                            |                      |         |           |                                                                                 |
| CIP        | CAST IRON PIPE                               |              | STREET                     |                      |         | В         | BRIDGE                                                                          |
| STRM       |                                              | STK          |                            |                      |         |           | CUT                                                                             |
| CMP        | CORRUGATED METAL PIPE                        |              |                            |                      |         | D         | DAM                                                                             |
| CP         | CONCRETE PIPE                                | <u>STY</u>   |                            |                      | L       | F         | FILL                                                                            |
| CSP        | CORRUGATED STEEL PIPE                        | TE           |                            | FASEMENT             | L       | K         | CULVERT                                                                         |
| CULV       | CULVERT                                      |              |                            |                      | L       | W         | WALL                                                                            |
| DIA        | DIAMETER                                     |              |                            |                      |         | х         | TO BE USED IF ONE OF THE ABOVE CANNOT<br>BE DEFINED AT THE TIME THE EXPLORATION |
| DMH        | DRAINAGE MANHOLE                             | - 0/0        |                            |                      |         |           | IS MADE                                                                         |
| DS         | DRAINAGE STRUCTURE PIPE                      |              | I HAND MALL                |                      |         |           |                                                                                 |
| D'XING     | DITCH CROSSING                               | ┤┌           |                            |                      | -       |           |                                                                                 |
| EHW        | EXTREME HIGH WATER                           |              | STANDARD                   | ITEM PAYMENT UNIT:   | EQUIVA  |           |                                                                                 |
| EL         | ELEVATION                                    |              | SYMBOL                     | ESTIMATE OF          | NOMENO  | CLATURE:  |                                                                                 |
|            |                                              |              | (PLANS)                    | QUANTITIES SHEET     | (SPECS) | /PROPOS/  |                                                                                 |
| ELW        | EXTREME LOW WATER<br>END SECTION             | ╡            | u .                        | -                    | INCHES  |           |                                                                                 |
| ES<br>HW   | HEADWALL                                     | [            | ,                          | LF                   | LINEAR  | FEET      |                                                                                 |
| INV        | INVERT                                       | [            | mi                         | MI                   | MILES   |           |                                                                                 |
| MH         | MANHOLE                                      | 1 C          | f†²                        | SF                   | SQUARE  |           |                                                                                 |
| MHW        | MANNOLL<br>MEAN HIGH WATER                   | 1 C          | YD <sup>2</sup>            | SY                   | SQUARE  | YARD      |                                                                                 |
| OHW        | ORDINARY HIGH WATER                          | 1 C          | AC                         | AC                   | ACRES   |           |                                                                                 |
| OLW        | ORDINART HIGH WATER                          | 1 C          | YD3                        | СҮ                   | CUBIC Y | ARD       |                                                                                 |
| RCP        | REINFORCED CONCRETE PIPE                     | 1 C          | GAL                        | GAL                  | GALLON  |           |                                                                                 |
| SICPP      | SMOOTH INTERIOR CORRUGATED POLYETHYLENE PIPE | 1 C          | lb                         | LB                   | POUND   |           |                                                                                 |
| TB         | TOP OF BANK (STREAM)                         | 1 [          | TON                        | TON                  | TON     |           |                                                                                 |
| TC         | TOP OF CURB                                  | 1 -          |                            |                      |         |           |                                                                                 |
|            |                                              | 1            |                            | VICTORS              |         |           | COUNTY ROUTE 84. BLUE RIDGE ROAD                                                |
|            |                                              |              |                            |                      |         |           |                                                                                 |
| TG<br>VCP  | TOP OF GRATE<br>VITRIFIED CLAY PIPE          | -            | AS-BUILT RE<br>DESCRIPTION | OF ALTERATIONS:      |         |           | NEWCOMB/MINERVA TOWN LINE TO INTERSTATE 87 C                                    |