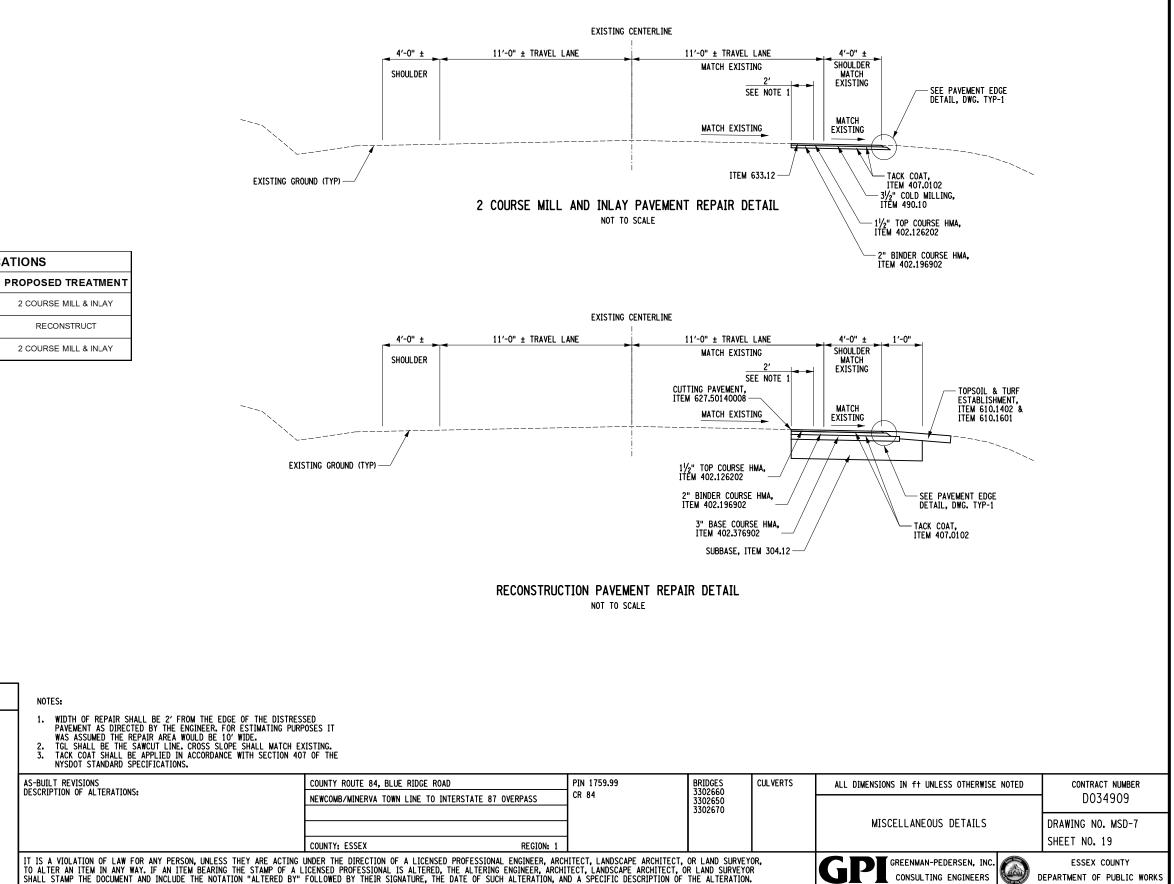

THE LATEST REVISIONS OF THE STANDARD SHEETS MAINTAINED BY THE DEPARTMENT, WHICH ARE CURRENT ON THE DATE OF ADVERTISEMENT FOR BIDS, SHALL BE CONSIDERED TO BE IN EFFECT. ALL PAY ITEMS AND WORK CONTAINED IN THE CONTRACT AND ANY ADDITIONAL PAY ITEMS AND WORK ENCOUNTERED DURING THE COURSE OF THE CONTRACT SHALL BE SUBJECT TO THE APPLICABLE STANDARD SHEETIS) UNLESS OTHERWISE SPECIFIED IN THE CONTRACT DOCUMENTS.

ALL WORK CONTEMPLATED UNDER THIS CONTRACT IS TO BE COVERED BY AND IN CONFORMITY WITH THE STANDARD SPECIFICATIONS US CUSTOMARY REFERENCED IN THE CONTRACT PROJECT "PROPOSAL" EXCEPT AS MODIFIED BY THESE PLANS OR BY CHANGES SET FORTH IN THE CONTRACT PROJECT "PROPOSAL."

CONTRACT PLANS HAVE BEEN DESIGNED IN ACCORDANCE WITH NYSDOT POLICIES AND GUIDELINES AND THE FINAL DESIGN REPORT APPROVED ON 01/07/2016

|            | ALIGNMENT                                    |              | TOPOGRAI                   | PHY (MISCELLANEOUS)  |         |           | UTILITIES                                                                       |
|------------|----------------------------------------------|--------------|----------------------------|----------------------|---------|-----------|---------------------------------------------------------------------------------|
| ABBR.      | DESCRIPTION                                  | ABBR.        | DESCRIPTI                  | ON                   |         | ABBR.     | DESCRIPTION                                                                     |
| AH         | AHEAD                                        | ABUT         | ABUTMENT                   |                      |         | E         | ELECTRIC                                                                        |
| AZ         | AZIMUTH                                      | AOBE         |                            | BY ENGINEER          |         | EMH       | ELECTRIC MANHOLE                                                                |
| BK         | BACK                                         | ASPH         | ASPHALT                    |                      |         | G         | GAS                                                                             |
| Ð          | BASELINE                                     | BDY          |                            |                      |         | GP        | GUY POLE                                                                        |
| BRG        | BEARING                                      | BLDG         |                            |                      |         | GSB       | GAS SERVICE BOX (HOUSE LINE)                                                    |
| Ę          | CENTERLINE                                   | BN           |                            |                      |         | GV        | GAS VALVE (MAIN LINE)                                                           |
| CS         | CURVE TO SPIRAL                              | CC           |                            | CENTER               |         | HYD       | HYDRANT                                                                         |
| e          | SUPERELEVATION RATE (CROSS SLOPE)            | CONC         |                            | <u></u>              |         | LP        | LIGHT POLE                                                                      |
| EQ         | EQUALITY                                     | CONST        |                            |                      |         | LPG       | LOW PRESSURE GAS                                                                |
| EXT<br>HCL | EXTERNAL<br>HORIZONTAL CONTROL LINE          | CR           |                            |                      |         | PP<br>SA  | POWER POLE<br>SANITARY SEWER                                                    |
| HSD        | HEADLIGHT SIGHT DISTANCE                     |              |                            |                      |         | SMH       | SANITART SEWER<br>SANITARY MANHOLE                                              |
| L          | LENGTH OF CIRCULAR CURVE                     |              |                            | SUREMENT             |         | ST        | STORM SEWER                                                                     |
| LS         | LENGTH OF SPIRAL                             | EP           |                            | VENENT               |         | T         | TELEPHONE                                                                       |
| LVC        | LENGTH OF VERTICAL CURVE                     | ES           |                            |                      |         | тсв       | TRAFFIC CONTROL BOX                                                             |
| E          | CENTER CORRECTION OF VERTICAL CURVE          | FEE          |                            |                      |         | TELBOX    | TELEPHONE BOX                                                                   |
| M          | MAIN LINE                                    | FEE WO/A     |                            | ITION WITHOUT ACCESS |         | TEL P     | TELEPHONE POLE                                                                  |
| PC         | POINT OF CURVATURE                           | FP           |                            |                      |         | ТМН       | TELEPHONE MANHOLE                                                               |
| PI         | POINT OF INTERSECTION                        | FD           |                            |                      |         | CTV       | CABLE TELEVISION                                                                |
| POL        | POINT ON LINE                                | FL           |                            |                      |         | W         | WATER                                                                           |
| PSD        | PASSING SIGHT DISTANCE                       | GAR          | 1                          |                      |         | WSB       | WATER SERVICE BOX (HOUSE LINE)                                                  |
| PT         | POINT OF TANGENT                             | GR           |                            |                      |         | WV        | WATER VALVE (MAIN LINE)                                                         |
| PVC        | POINT OF VERTICAL CURVE                      | но           |                            |                      |         |           | SUBSURFACE EXPLORATION                                                          |
| PVI        | POINT OF VERTICAL INTERSECTION               | HWY          |                            |                      |         |           |                                                                                 |
| PVT        | POINT OF VERTICAL TANGENT                    | IP           | IRON PIN OF                | R IRON PIPE          |         | ABBR.     | DESCRIPTION                                                                     |
| R          | RADIUS                                       | MB           | MAILBOX                    |                      |         |           |                                                                                 |
| SC         | SPIRAL TO CURVE                              | MON          | MONUMENT                   |                      |         | KEP       | LACE ABBREVIATION "AB" WITH:                                                    |
| SSD        | STOPPING SIGHT DISTANCE                      | N&W          | NAIL AND W                 | ASHER                |         | AH        | HAND AUGER                                                                      |
| ST         | SPIRAL TO TANGENT                            | 00           | ORIGINAL G                 | ROUND                |         | CP        | CONE PENTROMETER                                                                |
| STA        | STATION                                      | 0/H          | OVERHEAD                   |                      |         | DA        | 2 <sup>1</sup> / <sub>4</sub> INCHES CASED DRILL HOLE                           |
| T          | TANGENT LENGTH                               | P            | PARCEL                     |                      |         | DM        | DRILLING MUD                                                                    |
| TGL        | THEORETICAL GRADE LINE                       | PAV'T        | PAVEMENT                   |                      |         | DN        | 4 INCHES CASED DRILL HOLE                                                       |
| TS         | TANGENT TO SPIRAL                            | PE           |                            |                      |         | FH        | HOLLOW FLIGHT AUGER                                                             |
| VC         | VERTICAL CURVE                               | PED POLE     | PEDESTRIAN                 | POLE                 |         | PA        | POWER AUGER                                                                     |
|            | TOPOGRAPHY (DRAINAGE)                        | P.           |                            | INE                  |         | PH        | PROBE                                                                           |
|            |                                              | POR          |                            |                      |         | PT        | PERCOLATION TEST HOLE                                                           |
| ABBR.      | DESCRIPTION                                  | RR           |                            |                      |         | RP        | 1 INCH SAMPLER (RETRACTABLE PLUG)                                               |
| BB         | BOTTOM OF BANK (STREAM)                      |              |                            |                      |         | <b>CD</b> | TO BE DEFINED AT THE TIME OF EXPLORATION                                        |
| BC         | BOTTOM OF CURB                               | ROW          |                            |                      |         | SP<br>TP  | SEISMIC POINT                                                                   |
| BO         | BOTTOM OF OPENING                            | RW           |                            |                      |         |           |                                                                                 |
| CAP        | CORRUGATED ALUMINUM PIPE                     |              | STATE HIGH                 | WAY                  |         | ARRKE AT  | ATION "C" IN CATAGORIES:<br>DN, AND FH WITH:                                    |
| CB         | CATCH BASIN                                  | SHLDR<br>SPK |                            |                      |         |           |                                                                                 |
| CIP        | CAST IRON PIPE                               |              | STREET                     |                      |         | В         | BRIDGE                                                                          |
| STRM       |                                              | STK          |                            |                      |         |           | CUT                                                                             |
| CMP        | CORRUGATED METAL PIPE                        |              |                            |                      |         | D         | DAM                                                                             |
| CP         | CONCRETE PIPE                                | <u>STY</u>   |                            |                      | L       | F         | FILL                                                                            |
| CSP        | CORRUGATED STEEL PIPE                        | TE           |                            | FASEMENT             | L       | K         | CULVERT                                                                         |
| CULV       | CULVERT                                      |              |                            |                      | L       | W         | WALL                                                                            |
| DIA        | DIAMETER                                     |              |                            |                      |         | х         | TO BE USED IF ONE OF THE ABOVE CANNOT<br>BE DEFINED AT THE TIME THE EXPLORATION |
| DMH        | DRAINAGE MANHOLE                             | - 0/0        |                            |                      |         |           | IS MADE                                                                         |
| DS         | DRAINAGE STRUCTURE PIPE                      |              | I HAND MALL                |                      |         |           |                                                                                 |
| D'XING     | DITCH CROSSING                               | ┤┌           |                            |                      | -       |           |                                                                                 |
| EHW        | EXTREME HIGH WATER                           |              | STANDARD                   | ITEM PAYMENT UNIT:   | EQUIVA  |           |                                                                                 |
| EL         | ELEVATION                                    |              | SYMBOL                     | ESTIMATE OF          | NOMENO  | CLATURE:  |                                                                                 |
|            |                                              |              | (PLANS)                    | QUANTITIES SHEET     | (SPECS) | /PROPOS/  |                                                                                 |
| ELW        | EXTREME LOW WATER<br>END SECTION             | ╡            | u .                        | -                    | INCHES  |           |                                                                                 |
| ES<br>HW   | HEADWALL                                     | [            | ,                          | LF                   | LINEAR  | FEET      |                                                                                 |
| INV        | INVERT                                       | [            | mi                         | MI                   | MILES   |           |                                                                                 |
| MH         | MANHOLE                                      | 1 C          | f†²                        | SF                   | SQUARE  |           |                                                                                 |
| MHW        | MANNOLL<br>MEAN HIGH WATER                   | 1 C          | YD <sup>2</sup>            | SY                   | SQUARE  | YARD      |                                                                                 |
| OHW        | ORDINARY HIGH WATER                          | 1 C          | AC                         | AC                   | ACRES   |           |                                                                                 |
| OLW        | ORDINART HIGH WATER                          | 1 C          | YD3                        | СҮ                   | CUBIC Y | ARD       |                                                                                 |
| RCP        | REINFORCED CONCRETE PIPE                     | 1 C          | GAL                        | GAL                  | GALLON  |           |                                                                                 |
| SICPP      | SMOOTH INTERIOR CORRUGATED POLYETHYLENE PIPE | 1 C          | lb                         | LB                   | POUND   |           |                                                                                 |
| TB         | TOP OF BANK (STREAM)                         | 1 [          | TON                        | TON                  | TON     |           |                                                                                 |
| TC         | TOP OF CURB                                  | 1 -          |                            |                      |         |           |                                                                                 |
|            |                                              | 1            |                            | VICTORS              |         |           | COUNTY ROUTE 84. BLUE RIDGE ROAD                                                |
|            |                                              |              |                            |                      |         |           |                                                                                 |
| TG<br>VCP  | TOP OF GRATE<br>VITRIFIED CLAY PIPE          | -            | AS-BUILT RE<br>DESCRIPTION | OF ALTERATIONS:      |         |           | NEWCOMB/MINERVA TOWN LINE TO INTERSTATE 87 C                                    |