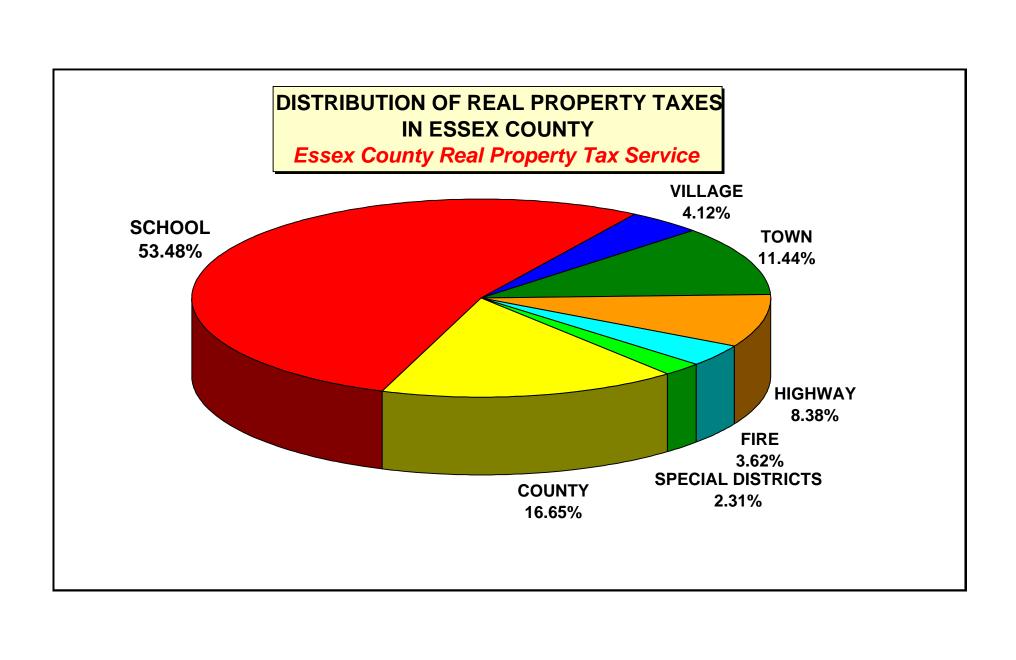

## DISTRIBUTION OF REAL PROPERTY TAXES IN ESSEX COUNTY

ESSEX COUNTY REAL PROPERTY TAX SERVICE

**DATE:** December 28, 2016 **TIME:** 10:14 AM

| TYPE OF TAX                  | AMOUNT OF TAX | PERCENT OF TOTAL |
|------------------------------|---------------|------------------|
| 2017 COUNTY                  | \$21,911,045  | 16.65%           |
| 2016 - 2017 SCHOOL           | 70,365,508    | 53.48%           |
| 2016 - 2017 VILLAGE          | 5,419,615     | 4.12%            |
| 2017 TOWN GENERAL            | \$15,050,885  | 11.44%           |
| 2017 TOWN HIGHWAY            | \$11,032,701  | 8.38%            |
| 2017 TOWN FIRE               | \$4,758,901   | 3.62%            |
| 2017 SPECIAL<br>DISTRICTS ** | \$3,039,676   | 2.31%            |
| TOTAL                        | \$131,578,332 | 100.00%          |

NOTE: \*\* Town water & sewer rents are not included in the Special District total for towns.