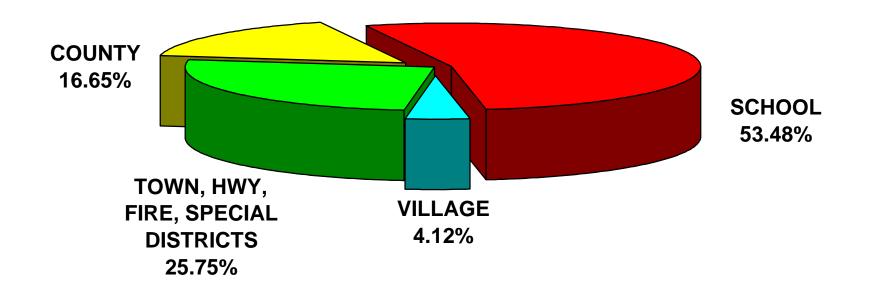

## DISTRIBUTION OF REAL PROPERTY TAXES IN ESSEX COUNTY

ESSEX COUNTY REAL PROPERTY TAX SERVICE

DATE: December 28, 2016

TIME: 10:14 AM

| TYPE OF TAX                                                   | AMOUNT OF TAX | PERCENT OF TOTAL |
|---------------------------------------------------------------|---------------|------------------|
| 2017 COUNTY                                                   | \$21,911,045  | 16.65%           |
| 2016 - 2017 SCHOOL                                            | \$70,365,508  | 53.48%           |
| 2016 - 2017 VILLAGE                                           | \$5,419,615   | 4.12%            |
| 2017 TOWN GENERAL,<br>HIGHWAY, FIRE &<br>SPECIAL DISTRICTS ** | \$33,882,164  | 25.75%           |
| TOTAL                                                         | \$131,578,332 | 100.00%          |

NOTE: \*\* Town water & sewer rents are not included in the Special District total for towns.