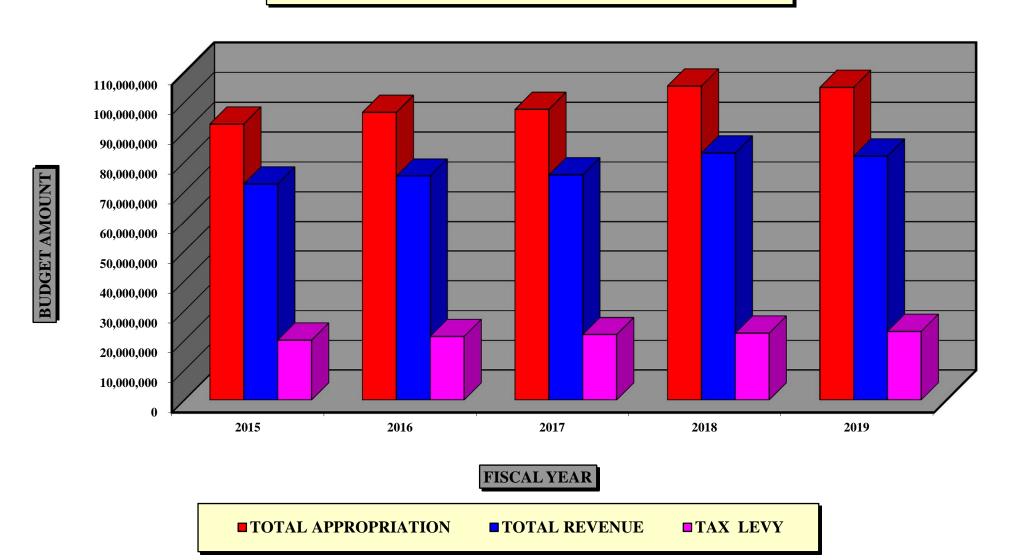

## ESSEX COUNTY BUDGET FISCAL 2015 THROUGH FISCAL 2019

ESSEX COUNTY REAL PROPERTY TAX SERVICE

**DATE:** December 21, 2018 TIME: 9:15 AM

| FISCAL<br>YEAR | TOTAL APPROPRIATION | TOTAL<br>REVENUE | TAX LEVY   |
|----------------|---------------------|------------------|------------|
| 2015           | 92,661,106          | 72,599,288       | 20,061,818 |
| 2016           | 96,544,860          | 75,267,746       | 21,277,114 |
| 2017           | 97,551,130          | 75,640,085       | 21,911,045 |
| 2018           | 105,370,992         | 82,970,992       | 22,400,000 |
| 2019           | 104,953,187         | 81,953,187       | 23,000,000 |

## BUDGET SUMMARY FISCAL 2015 THROUGH FISCAL 2019

ESSEX COUNTY REAL PROPERTY TAX SERVICE