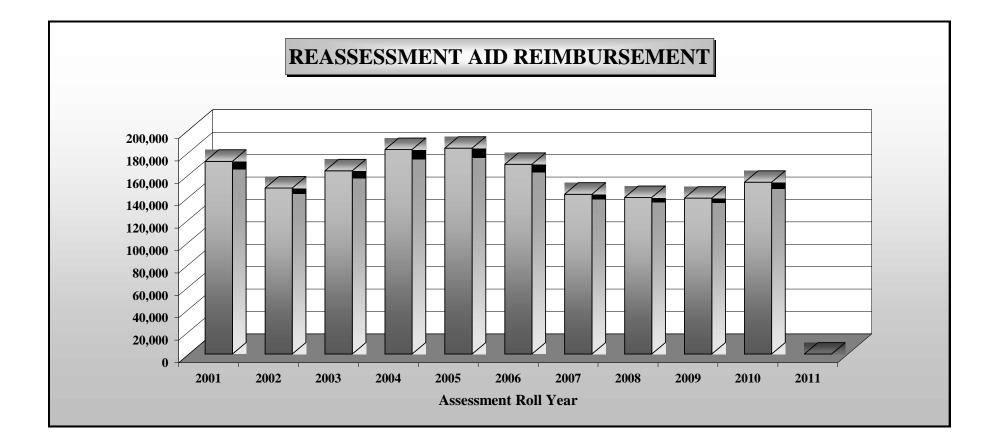

| DATE:             |              |              |              |              |              |              |              |              |              |              |            | 03:25 PM       |
|-------------------|--------------|--------------|--------------|--------------|--------------|--------------|--------------|--------------|--------------|--------------|------------|----------------|
| DATE.             | 2001         | 2002         | 2003         | 2004         | 2005         | 2006         | 2007         | 2008         | 2009         | 2010         | 2011       | 05.25 1 14     |
| TOWN              | AID          | AID        | TOTAL          |
|                   | FOR THE      | FOR THE    |                |
|                   | 2001         | 2002         | 2003         | 2004         | 2005         | 2006         | 2007         | 2008         | 2009         | 2010         | 2011       |                |
|                   | ASSESSMENT   | ASSESSMENT |                |
|                   | ROLLS        | ROLLS      |                |
| CHESTERFIELD      | \$9,370.00   | \$9,495.00   | \$9,570.00   | \$9,640.00   | \$9,700.00   | \$9,745.00   | \$9,805.00   | \$0.00       | \$0.00       | \$0.00       | \$0.00     | \$67,325.00    |
| CROWN POINT       | \$8,045.00   | \$8,060.00   | \$8,140.00   | \$8,305.00   | \$8,325.00   | \$8,375.00   | \$0.00       | \$0.00       | \$7,203.00   | \$7,203.00   | \$0.00     | \$63,656.00    |
| ELIZABETHTOWN     | \$6,350.00   | \$6,395.00   | \$6,410.00   | \$6,445.00   | \$6,540.00   | \$6,590.00   | \$6,515.00   | \$6,520.00   | \$5,573.75   | \$5,573.75   | \$0.00     | \$62,912.50    |
| ESSEX             | \$3,940.00   | \$3,960.00   | \$4,005.00   | \$3,935.00   | \$3,945.00   | \$3,945.00   | \$3,950.00   | \$3,985.00   | \$3,348.54   | \$3,348.54   | \$0.00     | \$38,362.08    |
| JAY               | \$12,805.00  | \$12,800.00  | \$12,660.00  | \$12,700.00  | \$12,670.00  | \$12,700.00  | \$12,745.00  | \$12,765.00  | \$10,916.00  | \$10,915.98  | \$0.00     | \$123,676.98   |
| KEENE             | \$9,095.00   | \$9,145.00   | \$9,185.00   | \$9,140.00   | \$9,130.00   | \$9,105.00   | \$9,180.00   | \$9,220.00   | \$7,901.86   | \$7,901.86   | \$0.00     | \$89,003.72    |
| LEWIS             | \$5,625.00   | \$5,715.00   | \$5,700.00   | \$5,530.00   | \$5,505.00   | \$5,540.00   | \$5,595.00   | \$5,710.00   | \$4,814.86   | \$4,814.86   | \$0.00     | \$54,549.72    |
| MINERVA           | \$6,740.00   | \$6,770.00   | \$6,740.00   | \$6,720.00   | \$6,770.00   | \$6,735.00   | \$6,760.00   | \$7,025.00   | \$5,852.44   | \$5,852.44   | \$0.00     | \$65,964.88    |
| MORIAH            | \$14,160.00  | \$14,260.00  | \$14,315.00  | \$14,370.00  | \$14,400.00  | \$14,330.00  | \$0.00       | \$0.00       | \$12,219.38  | \$12,219.38  | \$0.00     | \$110,273.76   |
| NEWCOMB           | \$4,800.00   | \$4,770.00   | \$4,775.00   | \$4,855.00   | \$4,920.00   | \$4,900.00   | \$4,900.00   | \$4,920.00   | \$4,201.75   | \$4,201.75   | \$0.00     | \$47,243.50    |
| NORTH ELBA        | \$24,665.00  | \$0.00       | \$24,370.00  | \$33,435.00  | \$34,325.00  | \$36,520.00  | \$38,040.00  | \$38,095.00  | \$33,271.00  | \$33,271.00  | \$0.00     | \$295,992.00   |
| NORTH HUDSON      | \$4,185.00   | \$4,110.00   | \$4,090.00   | \$4,100.00   | \$4,115.00   | \$4,100.00   | \$4,105.00   | \$4,150.00   | \$3,571.49   | \$3,571.49   | \$0.00     | \$40,097.98    |
| SAINT ARMAND      | \$5,540.00   | \$5,625.00   | \$0.00       | \$5,625.00   | \$5,685.00   | \$5,740.00   | \$0.00       | \$5,835.00   | \$4,999.23   | \$4,999.23   | \$0.00     | \$44,048.46    |
| SCHROON           | \$17,620.00  | \$17,890.00  | \$18,005.00  | \$17,965.00  | \$17,885.00  | \$17,940.00  | \$17,950.00  | \$18,010.00  | \$15,443.58  | \$15,443.58  | \$0.00     | \$174,152.16   |
| TICONDEROGA       | \$16,725.00  | \$16,750.00  | \$16,840.00  | \$16,885.00  | \$16,940.00  | \$0.00       | \$0.00       | \$0.00       | \$0.00       | \$14,177.00  | \$0.00     | \$98,317.00    |
| WESTPORT          | \$6,675.00   | \$6,600.00   | \$2,652.00   | \$6,585.00   | \$6,610.00   | \$6,650.00   | \$6,670.00   | \$6,970.00   | \$5,693.80   | \$5,693.80   | \$0.00     | \$60,799.60    |
| WILLSBORO         | \$9,965.00   | \$9,980.00   | \$10,200.00  | \$10,300.00  | \$10,310.00  | \$10,355.00  | \$10,405.00  | \$10,440.00  | \$8,948.01   | \$8,948.01   | \$0.00     | \$99,851.02    |
| WILMINGTON        | \$5,680.00   | \$5,755.00   | \$5,785.00   | \$5,870.00   | \$5,930.00   | \$5,980.00   | \$5,955.00   | \$5,985.00   | \$5,127.85   | \$5,127.85   | \$0.00     | \$57,195.70    |
| TOTALS            | \$171,985.00 | \$148,080.00 | \$163,442.00 | \$182,405.00 | \$183,705.00 | \$169,250.00 | \$142,575.00 | \$139,630.00 | \$139,086.54 | \$153,263.52 | \$0.00     | \$1,593,422.06 |
| <b># OF TOWNS</b> | 16           | 18           | 17           | 17           | 18           | 18           | 14           | 14           | 16           | 17           | 0          | 18             |